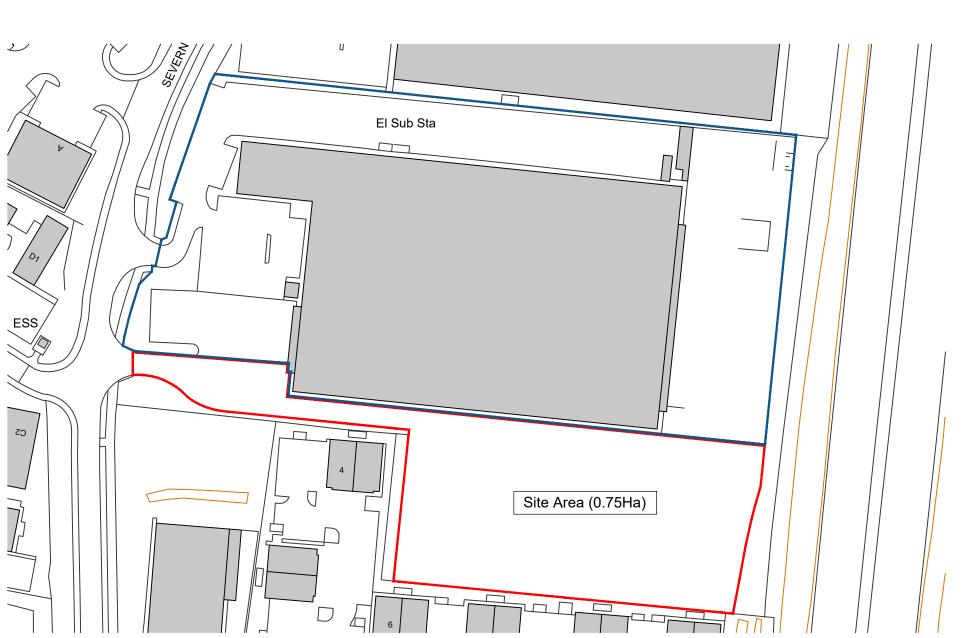

Ordnance Survey, (c) Crown Copyright 2023. All rights reserved. Licence number 100022432

| Site Boundary               |                                  |          |                        |                    |                                   |                  |           |  |
|-----------------------------|----------------------------------|----------|------------------------|--------------------|-----------------------------------|------------------|-----------|--|
| Land Owned by Applicant     |                                  |          |                        |                    |                                   |                  |           |  |
| Existing Buildings          |                                  |          |                        |                    |                                   |                  |           |  |
| N                           |                                  |          |                        |                    | scale 1:1250 0                    |                  | 50m       |  |
| Revision Date By Remarks    | 09.23 HR First Issue             |          |                        | Client:            | Hydro Components                  |                  |           |  |
| P01 08.09.23 HR First Issue |                                  |          |                        | Project:           | Hydro Components Warehouse        |                  |           |  |
|                             | Web www.triapplearchitects.co.uk |          | Manchester,<br>M12 6EL | Drawing Name:      | Location Plan                     |                  |           |  |
|                             | Date:                            |          | Scale @A3:             | Project Number:    | Drawing Number:                   | Drawing Purpose: | Revision: |  |
|                             | 09/2023                          | 3        | 1:1250                 | 23-036             | 3000                              | PLANNING         | P01       |  |
|                             | Drawn:                           | Checked: | Status:                | Project Originator | Vol/Sys Level Type                | Role Number      | -         |  |
|                             |                                  |          |                        |                    | D - TRI - ZZ - 00 - DR - A - 3000 |                  |           |  |