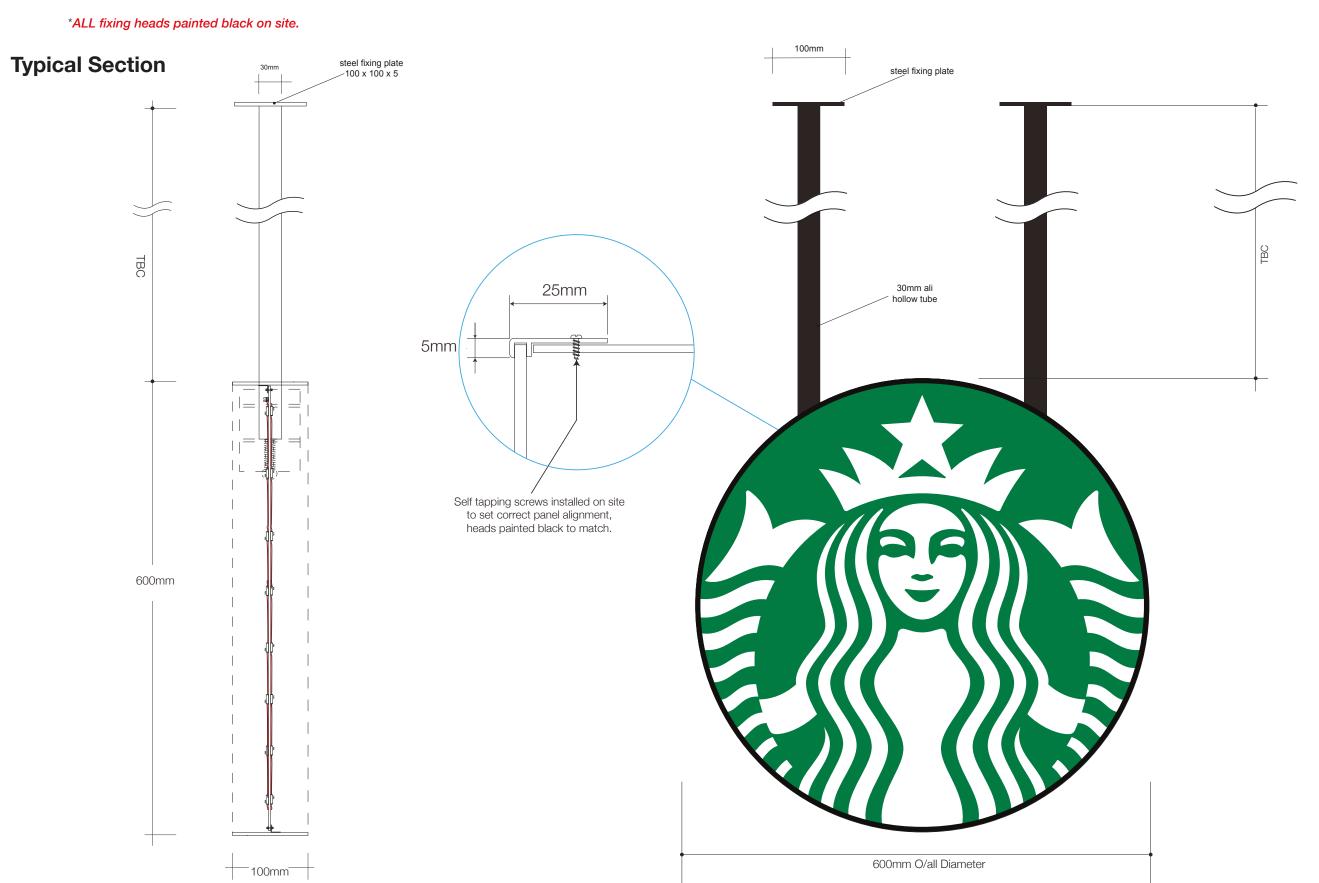

## Hanging Sign Single Sided - illuminated (behind glass)

Fabricated aluminium carcass with bolted aluminium hanging bars and fixing plate, finished satin black RAL9005. 3mm opal 050 acrylic face panels with green translucent (MT-667) siren decal applied both sides, face panels held in place with plastic F trim. Internally illuminated via cool white LED modules.