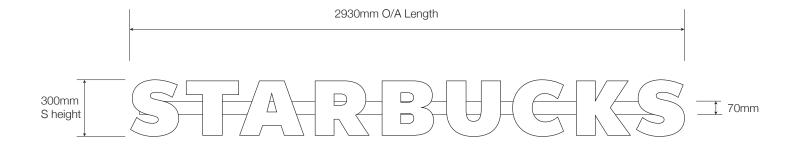

## 300mm 3D Wordmark - Illuminated

White faces, black returns. Raceway finished black Scale 1:20

Client Cobra Coffee/STARBUCKS

Woodside Leisure Park Kingsway North Orbital, Watford WD25 7JZ

Drawing

003-SBXWATFORD-PP 01