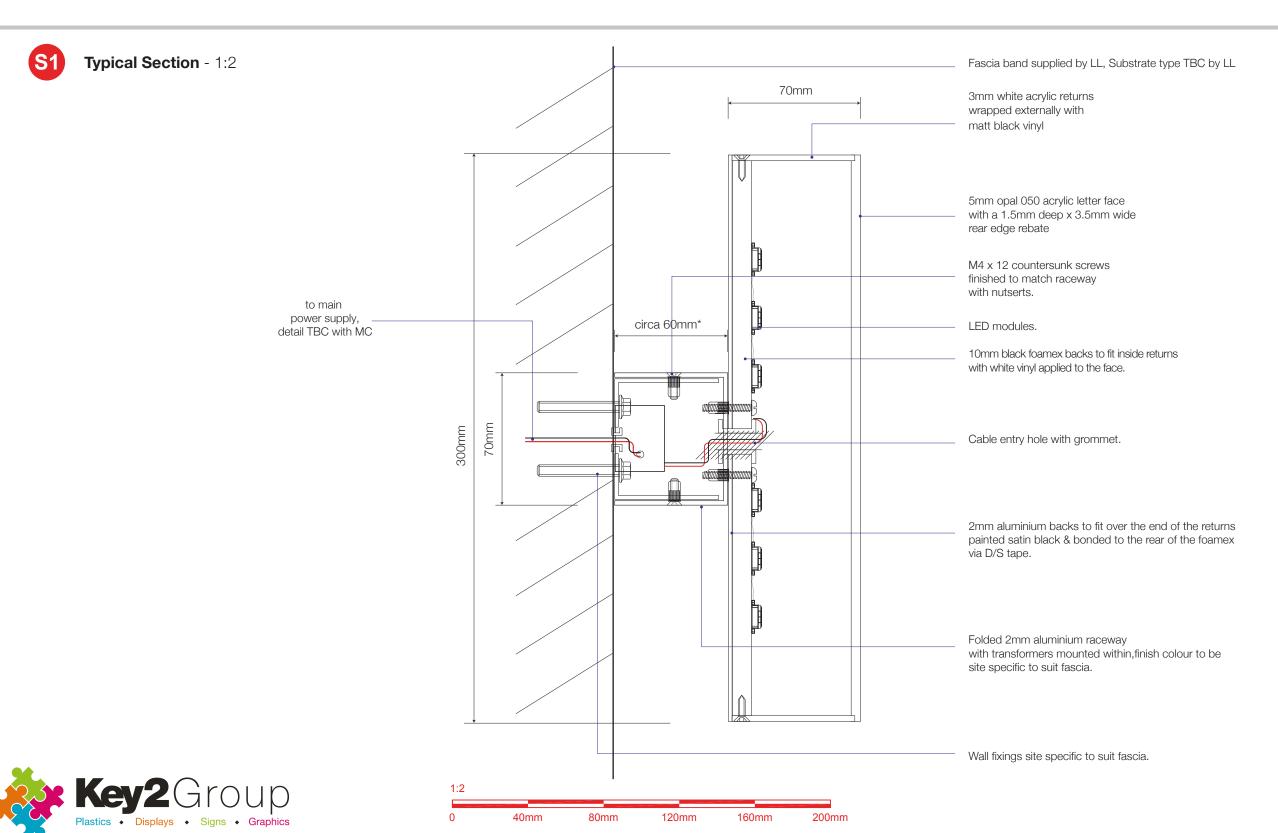

## 300mm 3D Wordmark - Illuminated

White faces, black returns. Raceway finished black Scale 1:20

Client Cobra Coffee/STARBUCKS

Woodside Leisure Park Kingsway North Orbital, Watford WD25 7JZ

Drawing

003-SBXWATFORD-PP 01