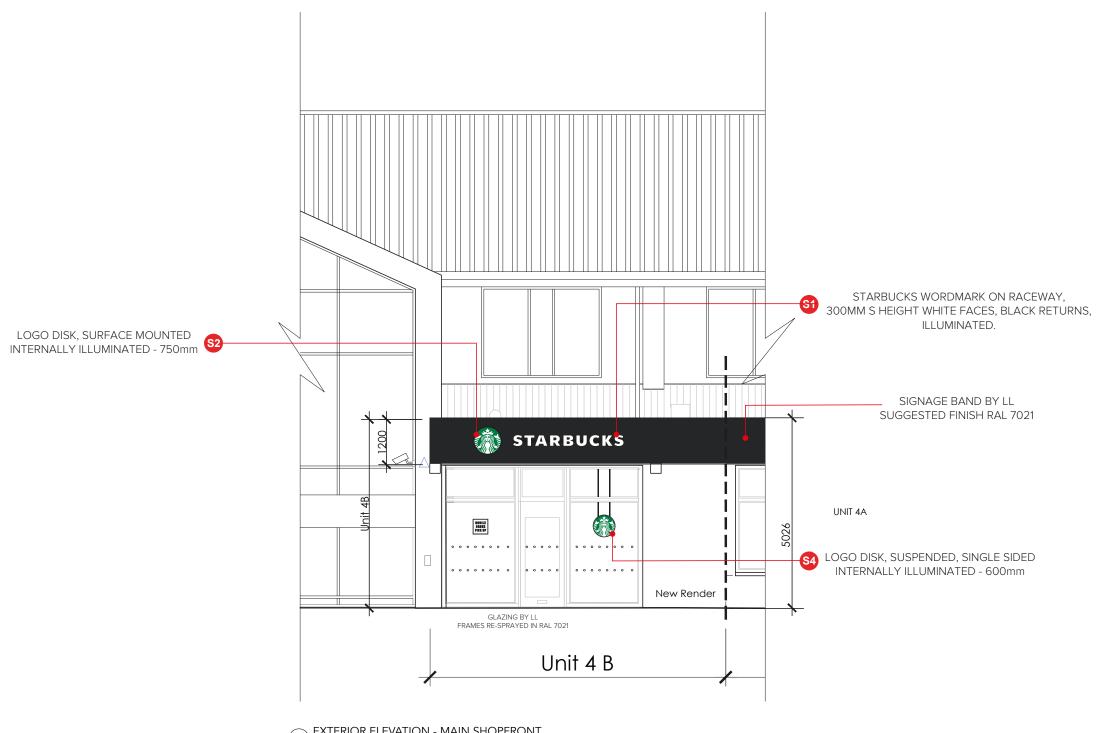

1:100 EXTERIOR ELEVATION - MAIN SHOPFRONT

Client Cobra Coffee/STARBUCKS

Address Woodside Leisure Park Kingsway North Orbital, Watford WD25 7JZ

Drawing

Revision

003-SBXWATFORD-PP 01

1:100 А3 GW SL

Key2 Group