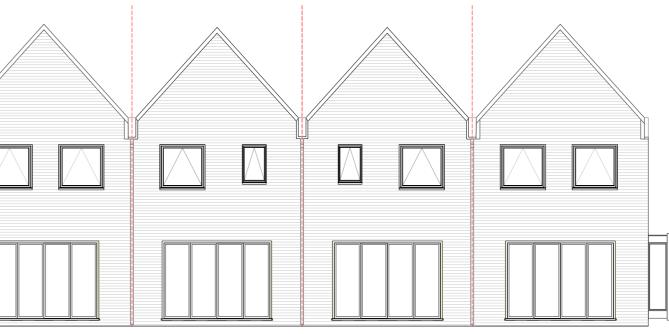

## REAR ELEVATION

99 galgate/barnard castle/ design by County durham/dl12 8es e: andy@designbypod.co.uk tel: 01833 696 600 web:www.designbypod.co.uk PROJECT: Chequer Lane, Upholland DRAWING TITLE: Proposed Unit Typology . Terraced Plots 5-8