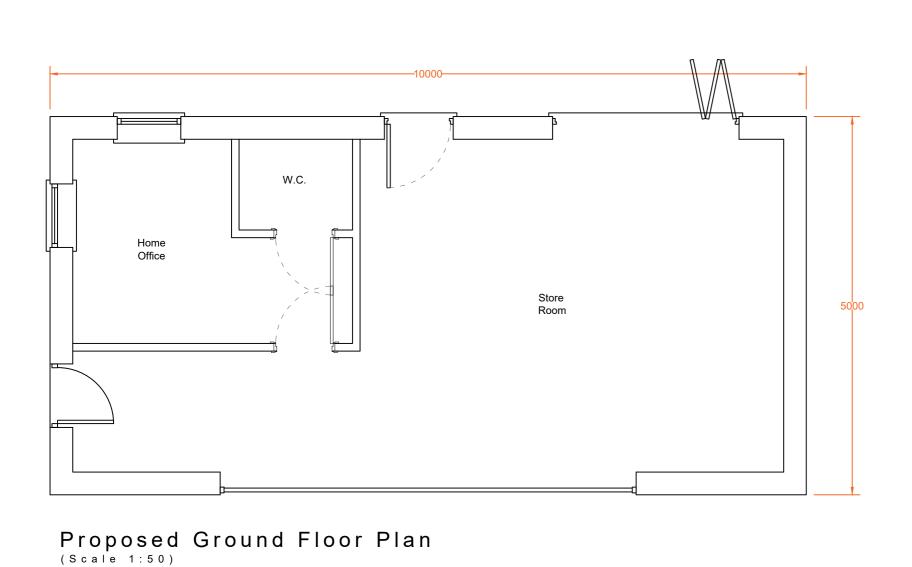

Proposed Front Elevation (Scale 1:100)

Proposed Rear Elevation (Scale 1:100)

Proposed new drives to be permeable block paving

Proposed Side Elevation

Proposed Side Elevation (Scale 1:100)

IMPORTANT NOTES