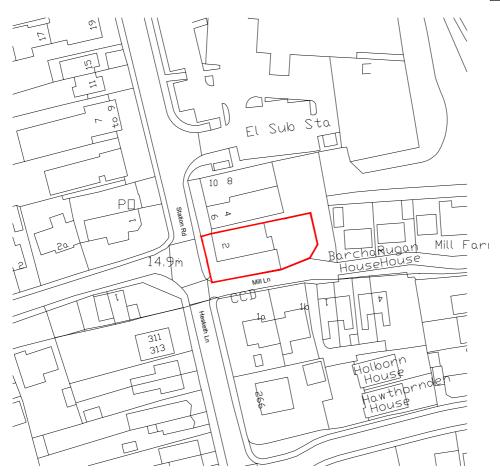

10

Scale 1:1250

20

30 40 50m

OS Reference: Crown Copyright and database rights 2023. OS 100031961 National Map Centre. Purchased 09/03/2023 1 year licence.

| S2      | For Approval    |                     |                   |
|---------|-----------------|---------------------|-------------------|
| Status  | Purpo           | se of Issue         |                   |
| REV     | Date            | Drawn by: -         | Checked by: -     |
| Initial | issue           |                     |                   |
| -       | 03/07/2023      | AL                  | TSS               |
| Boun    | dary updated fo | llowing planning co | nsultant comments |
| Α       | 11/08/2023      | WG                  | AL                |
| Drawi   | ng updated to   | suit drawing stage  |                   |
| В       | 13/12/2023      | GH                  | AL                |

Stage 4b - Advertisement

Domino's Pizza Group

| project                                            | store    |
|----------------------------------------------------|----------|
| 2 Station Rd,<br>Hesketh Bank, Preston,<br>PR4 6SN | PJ005400 |

Location Plan

scale@A4 1:1250

Location Plan

A<del>o</del>w

13351-AEW-PJ005400-XX-DR-0005

§ **©** 

aew architects 0161 214 4370 www.aewarchitects.com