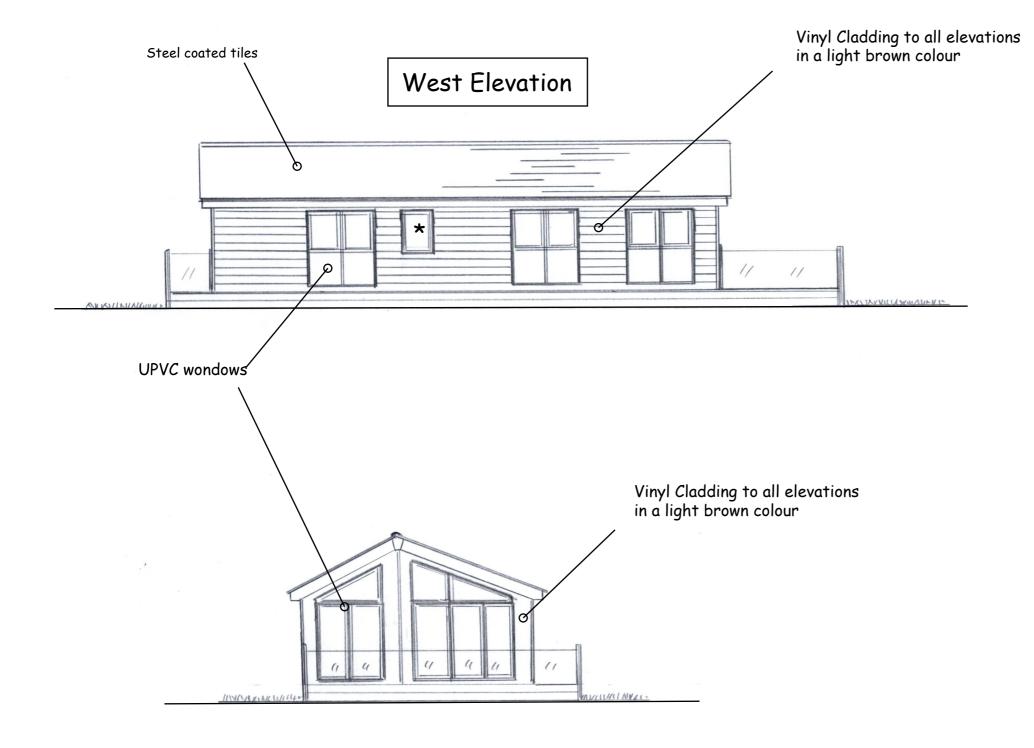

## \* - Frosted

South Elevation

## Lodge Specification notes:

This unit is a pre fabricated home that arrives in several pieces and would be assembled on site. The Lodge would seek to replace the existing dwelling known as Perternel that was damaged and removed following storm damage. The lodge would be connected to existing services

Replacement dwelling (lodge) S & W elevations

Drawing Number - CB-006

Scale 1:100 @ A3

Drawn By: CB CB Planning 07180 432 681

Date: 30-11-23

07180