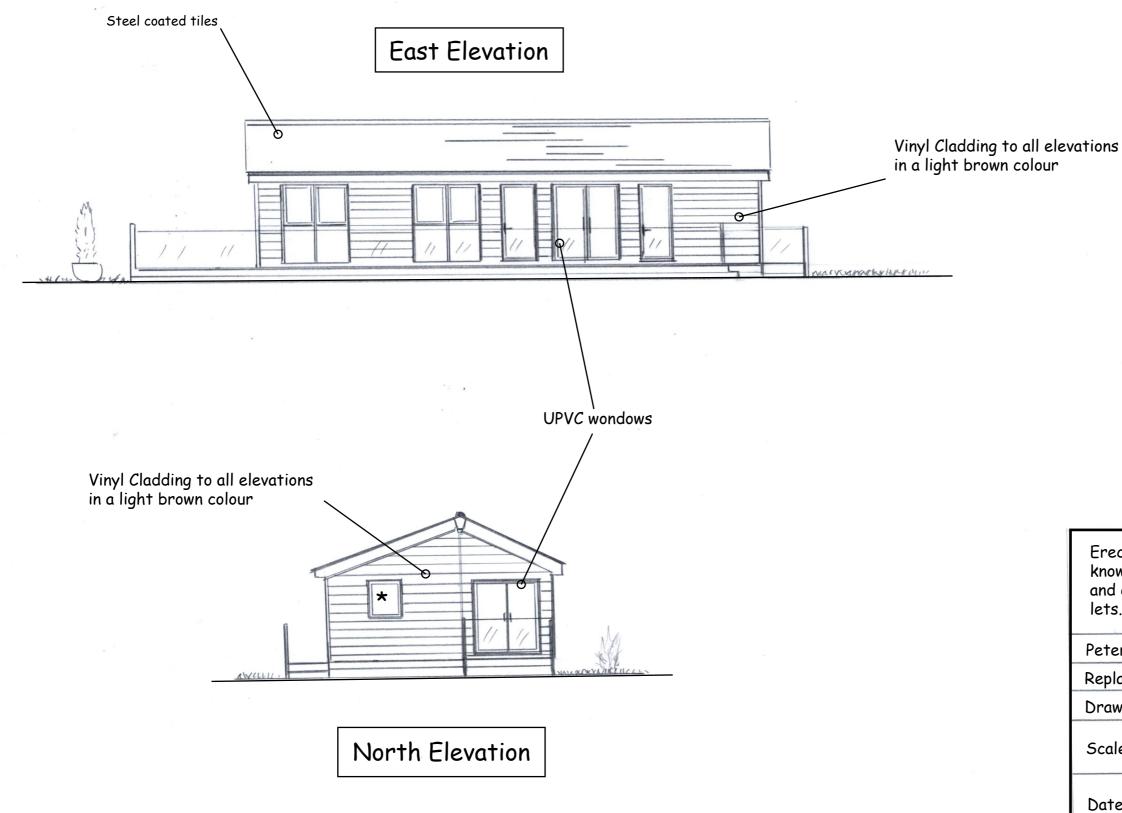

Lodge Specification notes: This unit is a pre fabricated home that arrives in several pieces and would be assembled on site. The Lodge would seek to replace the existing dwelling known as Perternel that was damaged and removed following storm damage. The lodge would be connected to existing services

Erection of replacement residential dwelling known as Perternel following storm damage and erection of 3No Static Caravan Holiday lets. Also Erection of Garage & Outbuilding

Peternel - Elm Way - Eastchurch - ME12 4JP

Replacement dwelling (lodge) N & E Elevations

Drawing Number - CB-007

Scale 1:100 @ A3

Date: 30-11-23

Drawn By: CB CB Planning 07180 432 681