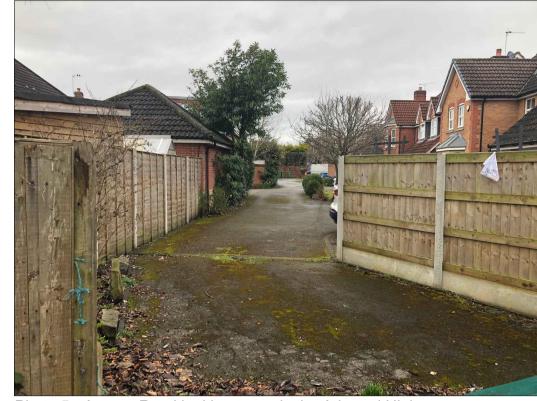

Photo 1 - Access from Adopted Highway (The Evergreens)

Photo 4 - View of current Site Access

Photo 2 - Access Road looking towards the site entrance

Photo 5 - Access Road looking towards the Adopted Highway