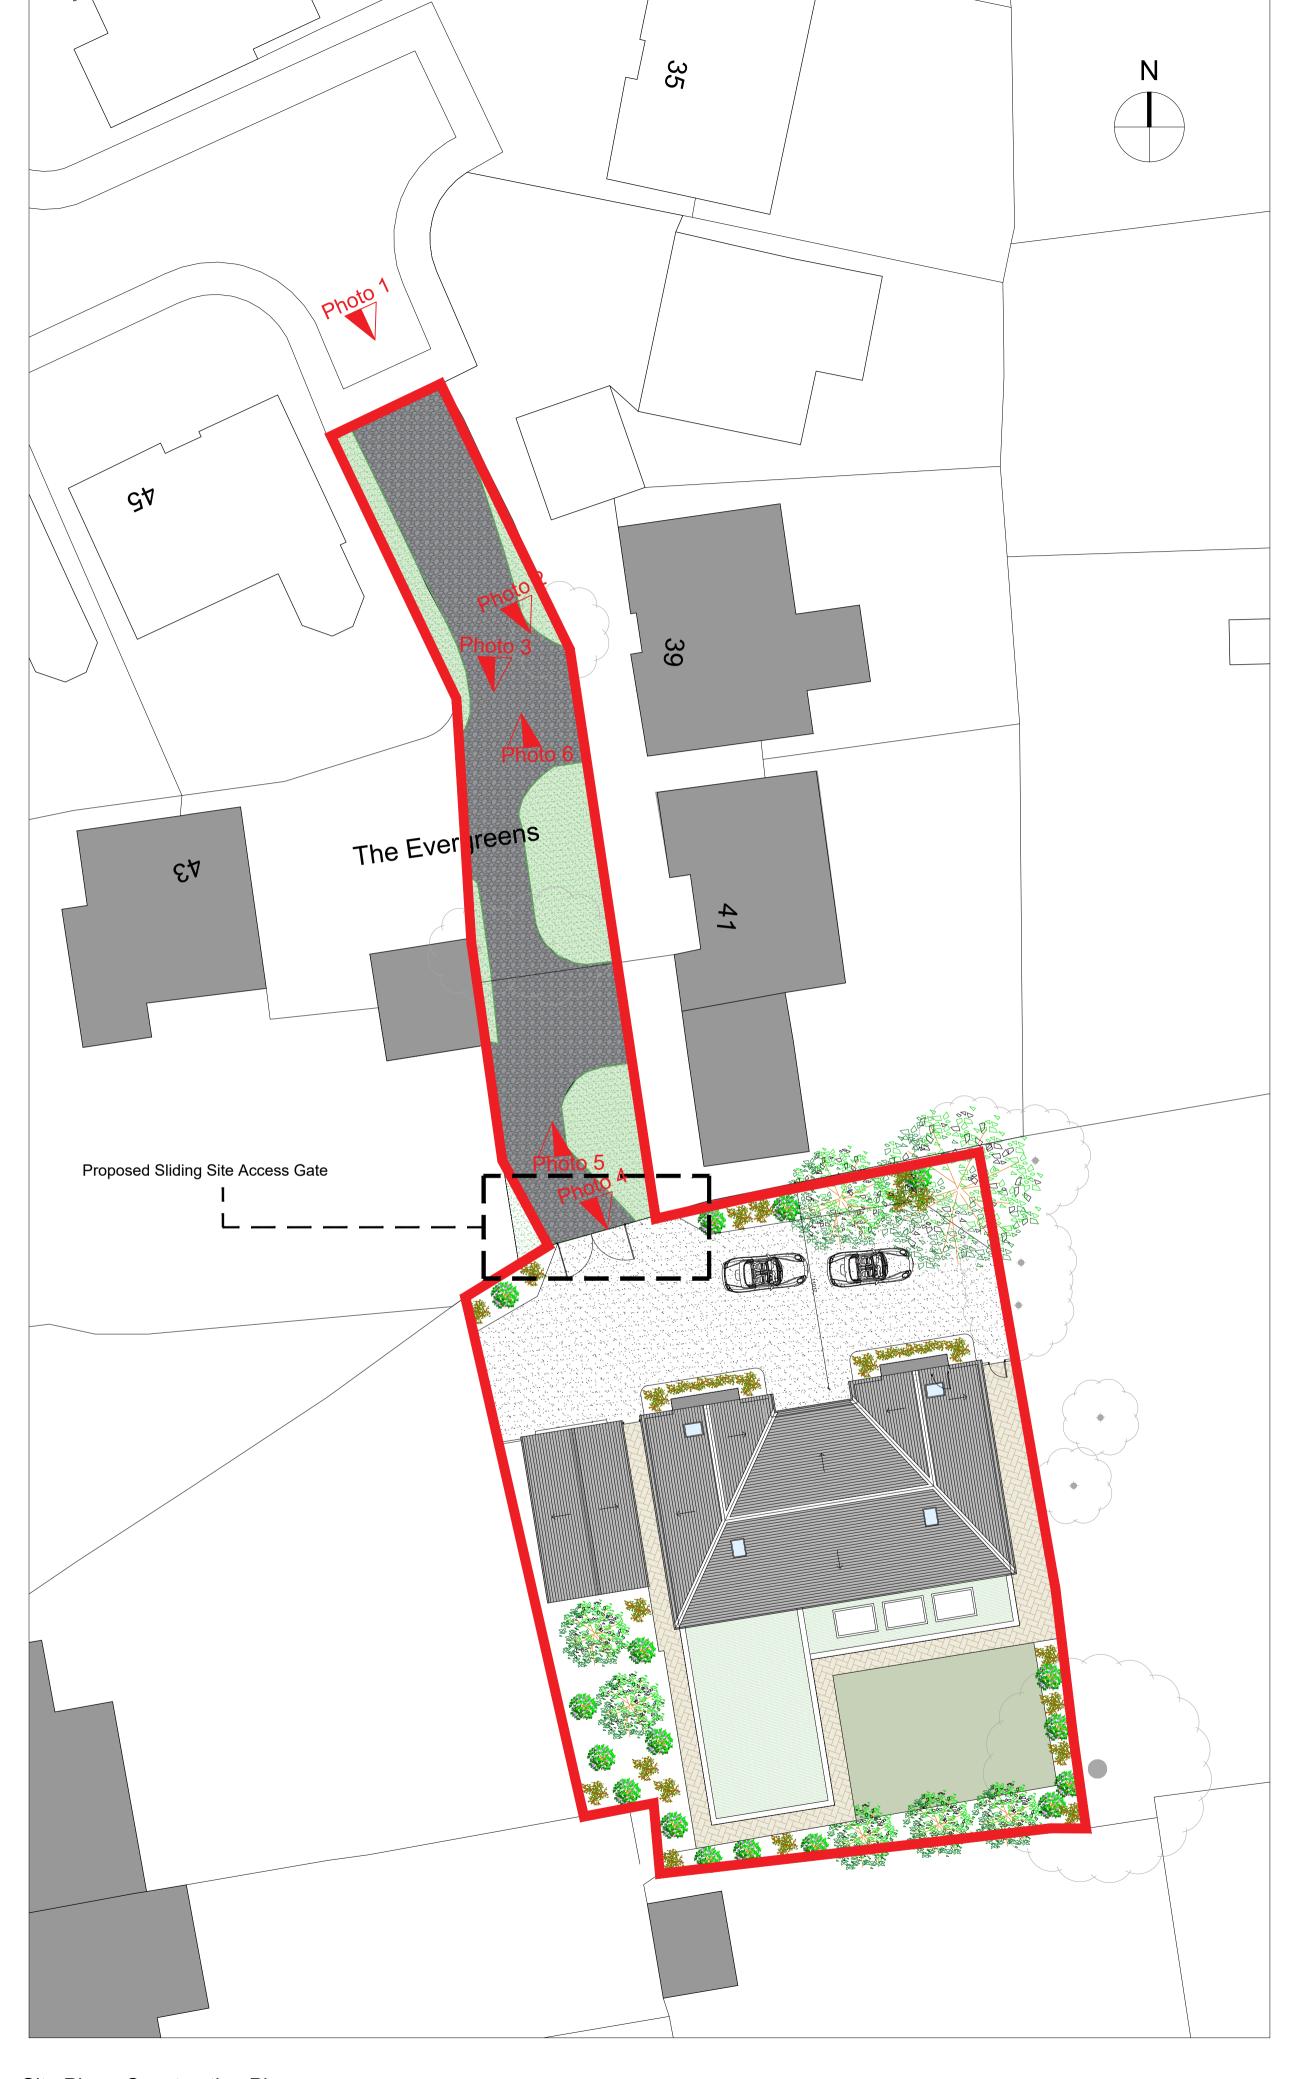

Photo 1 - Access from Adopted Highway (The Evergreens)

Photo 4 - View of current Site Access

Photo 2 - Access Road looking towards the site entrance

Photo 5 - Access Road looking towards the Adopted Highway

Photo 3 - Access Road looking towards the site entrance

Photo 6 - Access Road looking towards the Adopted Highway

Site Site Entrance Gate - View From Access Road Scale 1:50

Dream. Plan. Begin.

Do not scale from this drawing. Use figured dimensions only, which are displayed in millimeters unless stated otherwise. The contractor is requested to check all dimensions before work is put in hand. Any discrepancies within the drawing should be reported prior to commencement of works. This drawing is copyright and remains the property of Revival Architecture Ltd. This drawing must only be used for the purpose for which it is supplied and its contents must not be reproduced for any purpose without written permission.

Proposed Driveway

Proposed Pavement

Proposed Trees and Shrubs (Indicative - Landscaping

Scheme to be submitted to LPA)

Existing Tarmac Access Road

Existing Trees to Access Road

and Neighbouring Land

Existing Lawn and Soft Landscaed Areas to Access

The levels, materials and soft landscaped areas to the existing access road / driveway outside of the development boundary to remain as existing. Any damage caused

during construction work will be repaired on

a like for like basis.

Proposed Lawn

Land to Rear of 19 Colleg Avenue, Formby Evergreen Developments (Formby) Ltd. Proposed Site Access 11.12.23 RM Check: Scale@A1: 1:200 / 1:50

Planning

Drawing Number: 1719-RA-XX-XX-DR-A-0002

Site Plan - Construction Plan Scale 1:200

1:200 SCALE 0 1 5 10 METRES