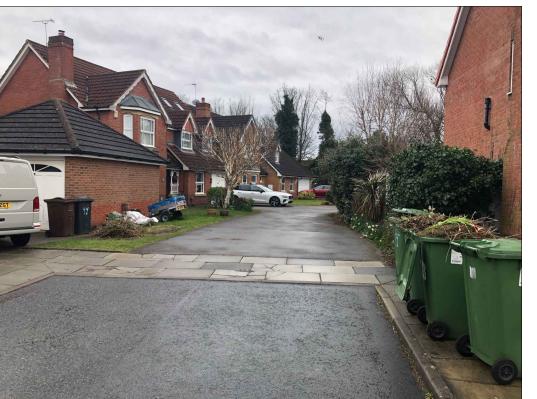

Photo 1 - Access from Adopted Highway (The Evergreens)

Photo 4 - View of current Site Access

Photo 2 - Access Road looking towards the site entrance

Photo 5 - Access Road looking towards the Adopted Highway