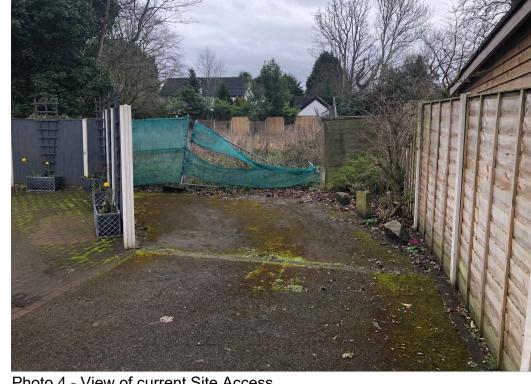

Photo 1 - Access from Adopted Highway (The Evergreens)

Photo 4 - View of current Site Access

Photo 2 - Access Road looking towards the site entrance

Photo 5 - Access Road looking towards the Adopted Highway