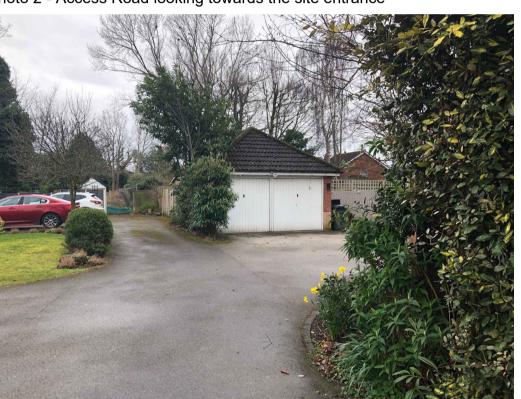

Photo 1 - Access from Adopted Highway (The Evergreens)

Photo 4 - View of current Site Access

Photo 2 - Access Road looking towards the site entrance

Photo 5 - Access Road looking towards the Adopted Highway