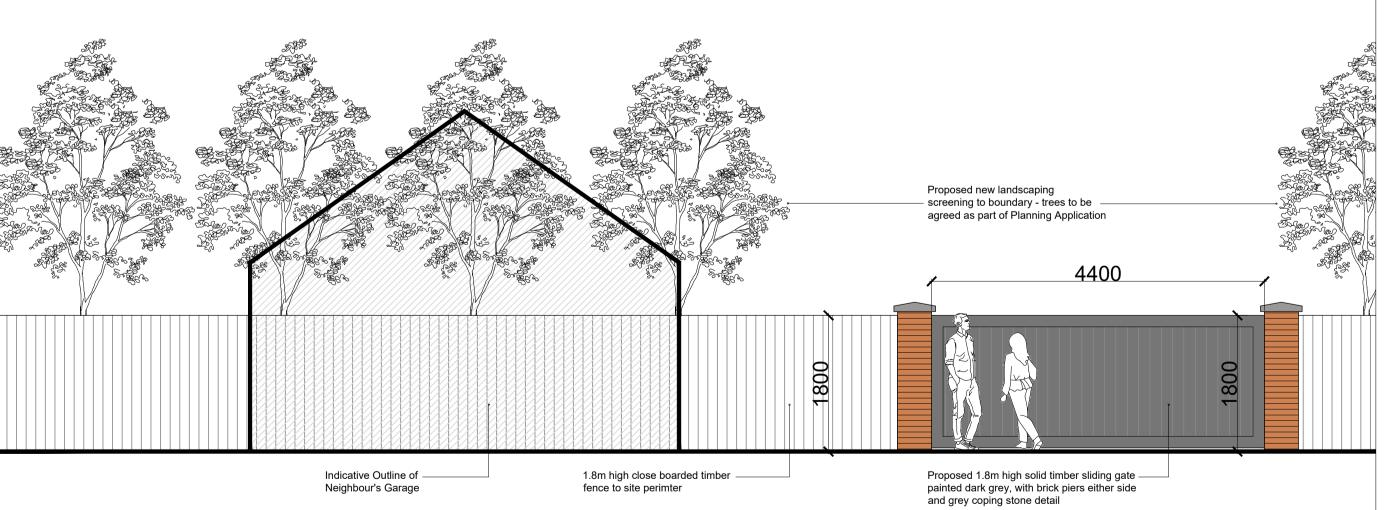

Photo 3 - Access Road looking towards the site entrance

Photo 6 - Access Road looking towards the Adopted Highway

Site Site Entrance Gate - View From Access Road Scale 1:50

Dream. Plan. Begin.

Do not scale from this drawing. Use figured dimensions only, which are displayed in millimeters unless stated otherwise. The contractor is requested to check all dimensions before work is put in hand. Any discrepancies within the drawing should be reported prior to commencement of works. This drawing is copyright and remains the property of Revival Architecture Ltd. This drawing must only be used for the purpose for which it is supplied and its contents must not be reproduced for any purpose without written permission.