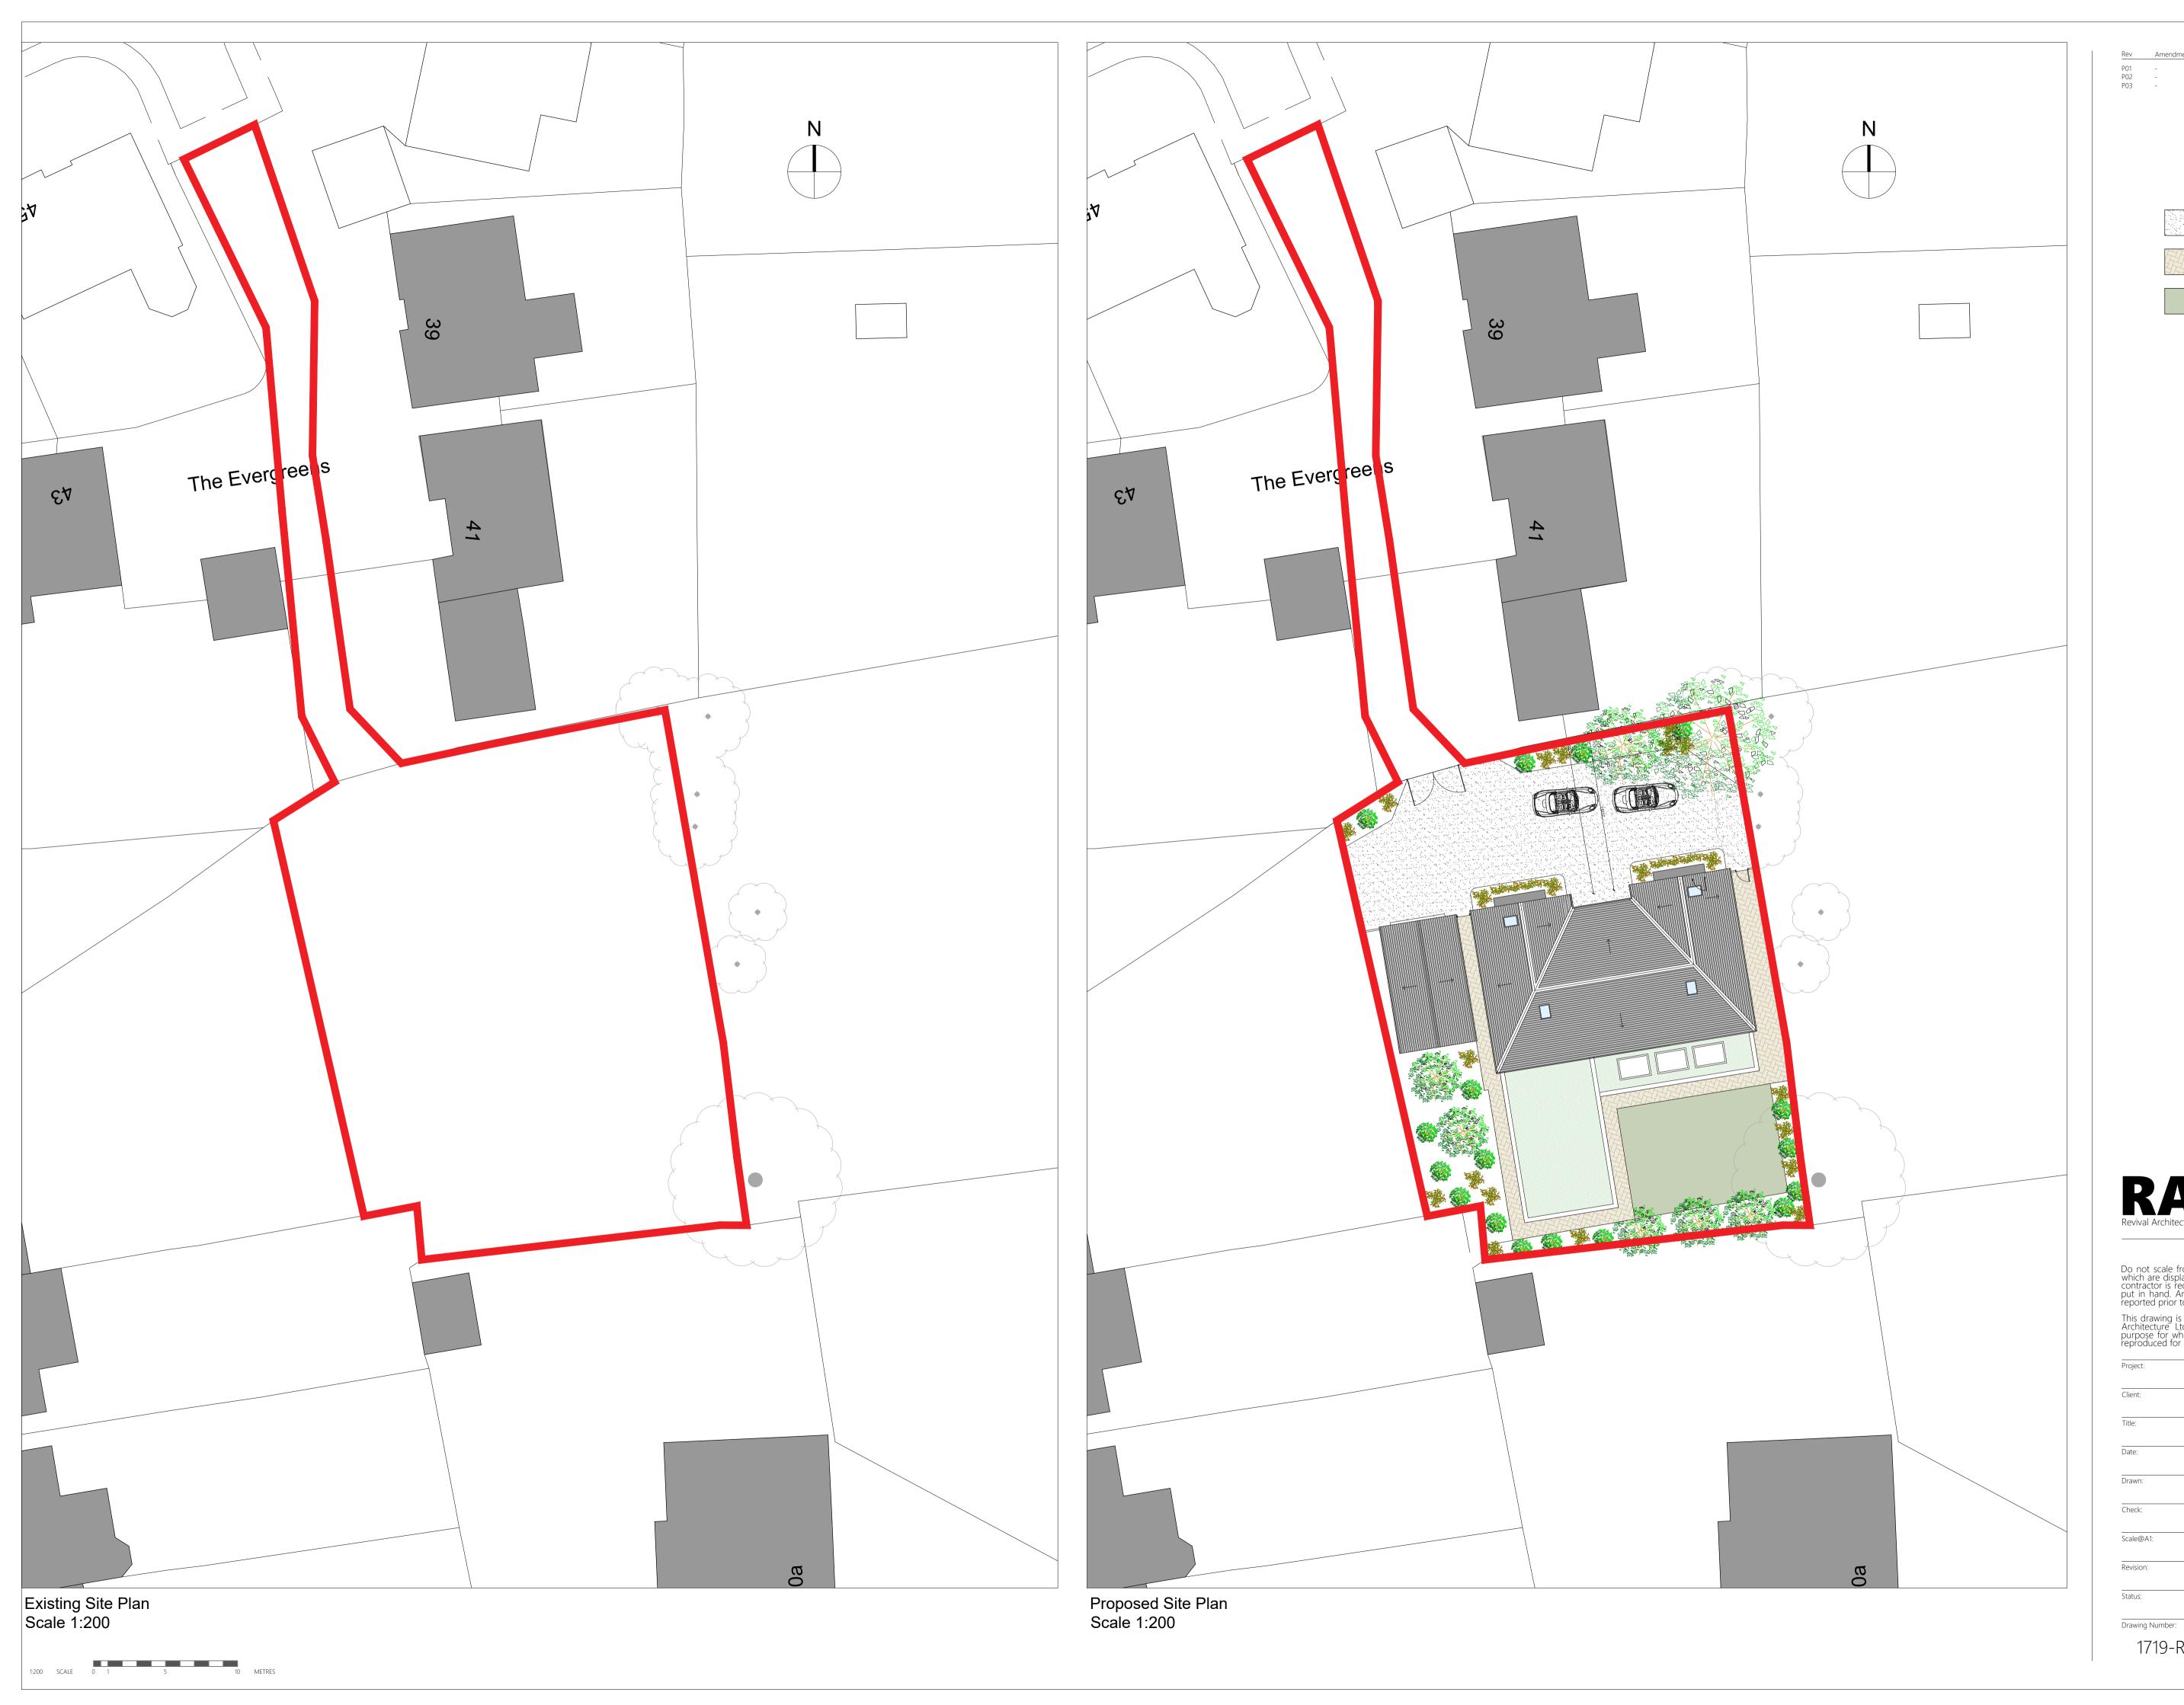

| reproduced for any purpose without written permission. |                                          |
|--------------------------------------------------------|------------------------------------------|
| Project:                                               | Land to Rear of 19 Colleg Avenue, Formby |
| Client:                                                | Evergreen Developments (Formby) Ltd.     |
| Title:                                                 | Existing and Proposed Site Plans         |
| Date:                                                  | 11.12.23                                 |
| Drawn:                                                 | RM                                       |
| Check:                                                 | DB                                       |
| Scale@A1:                                              | 1:200                                    |
| Revision:                                              | -                                        |
| Status:                                                | Planning                                 |
|                                                        |                                          |