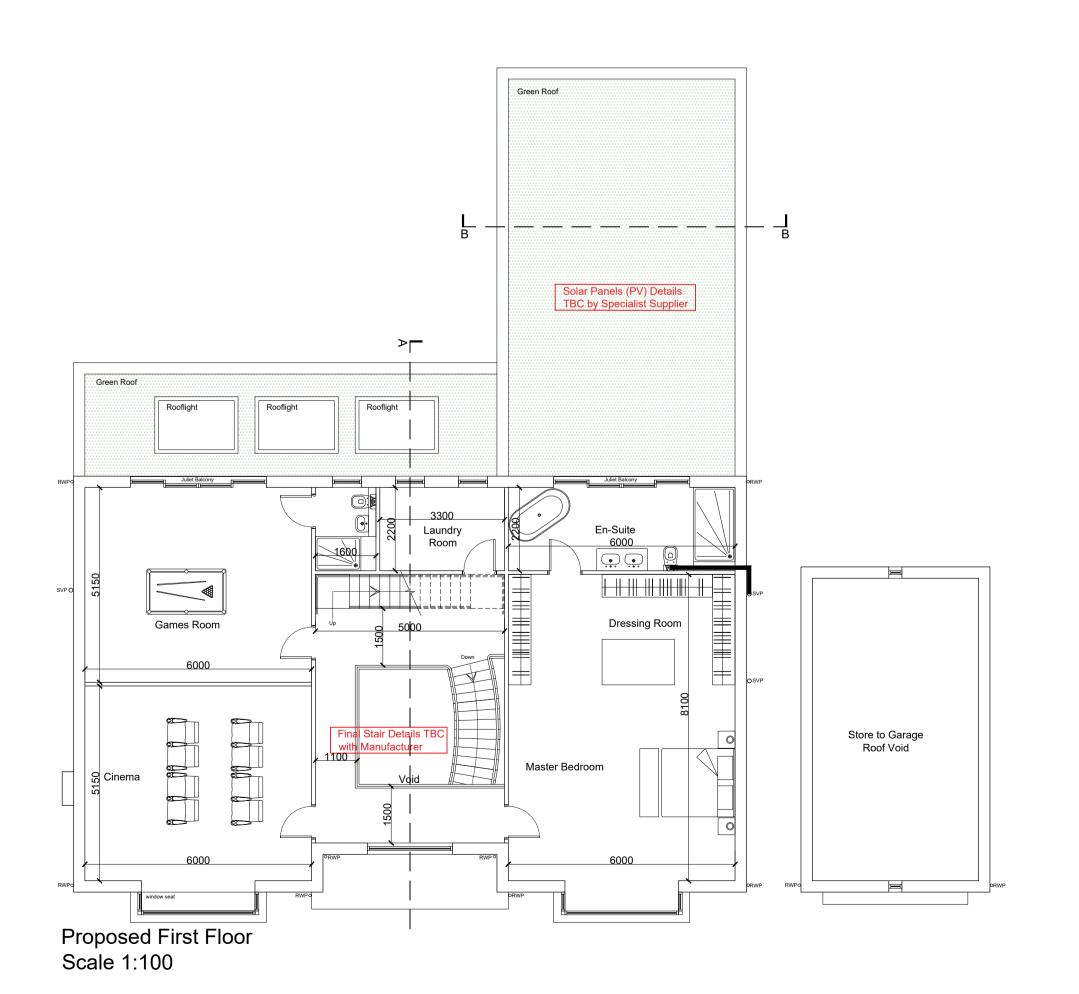

Proposed Second/ Attic Floor Scale 1:100

Proposed Roof Plan Scale 1:100

Proposed Ground Floor Scale 1:100

1:100 SCALE 0 1 5 METRES

Revival Architecture

Dream. Plan. Begin.

Do not scale from this drawing. Use figured dimensions only, which are displayed in millimeters unless stated otherwise. The contractor is requested to check all dimensions before work is put in hand. Any discrepancies within the drawing should be reported prior to commencement of works.