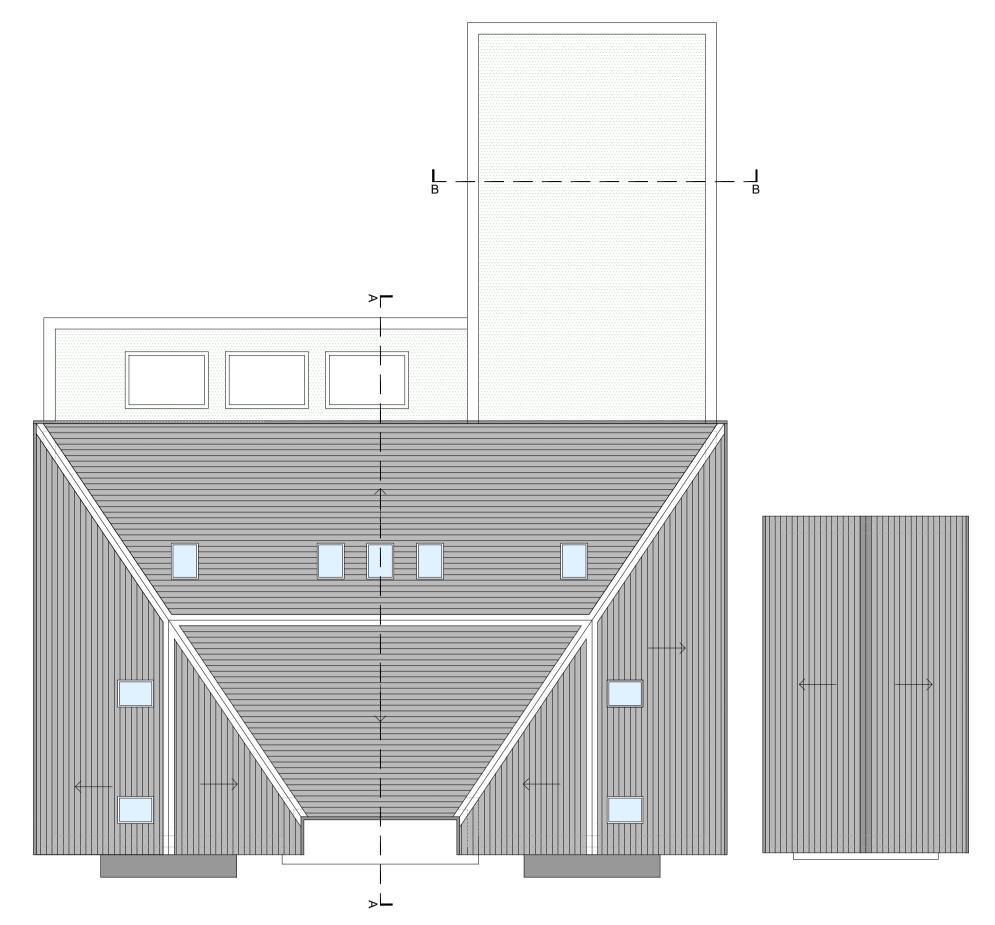

Proposed Second/ Attic Floor Scale 1:100

Proposed Roof Plan Scale 1:100

Proposed Ground Floor Scale 1:100

1:100 SCALE 0 1 5 METRES

Revival Architecture

Dream. Plan. Begin.

Do not scale from this drawing. Use figured dimensions only, which are displayed in millimeters unless stated otherwise. The contractor is requested to check all dimensions before work is put in hand. Any discrepancies within the drawing should be reported prior to commencement of works.