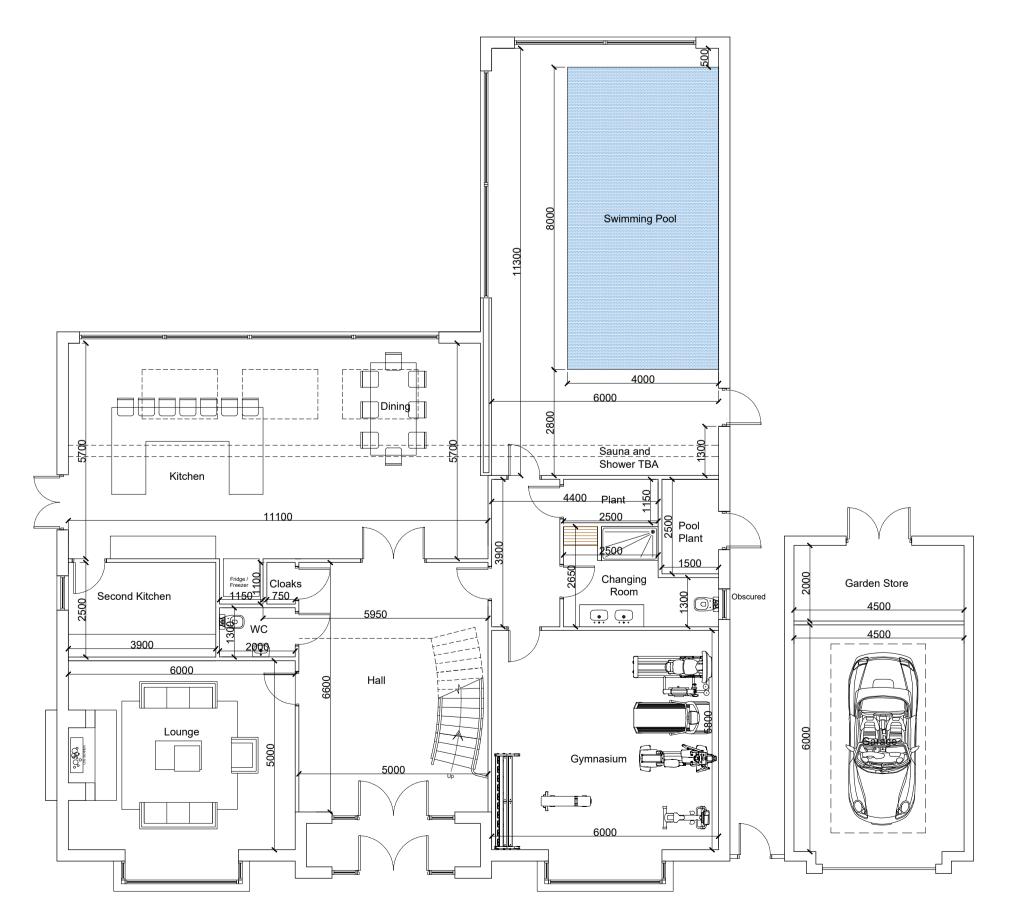

Proposed Second/ Attic Floor Scale 1:100

Proposed Roof Plan Scale 1:100

Proposed Ground Floor Scale 1:100

1:100 SCALE 0 1 5 METRES

Revival Architecture

Dream. Plan. Begin.

Do not scale from this drawing. Use figured dimensions only, which are displayed in millimeters unless stated otherwise. The contractor is requested to check all dimensions before work is put in hand. Any discrepancies within the drawing should be reported prior to commencement of works.