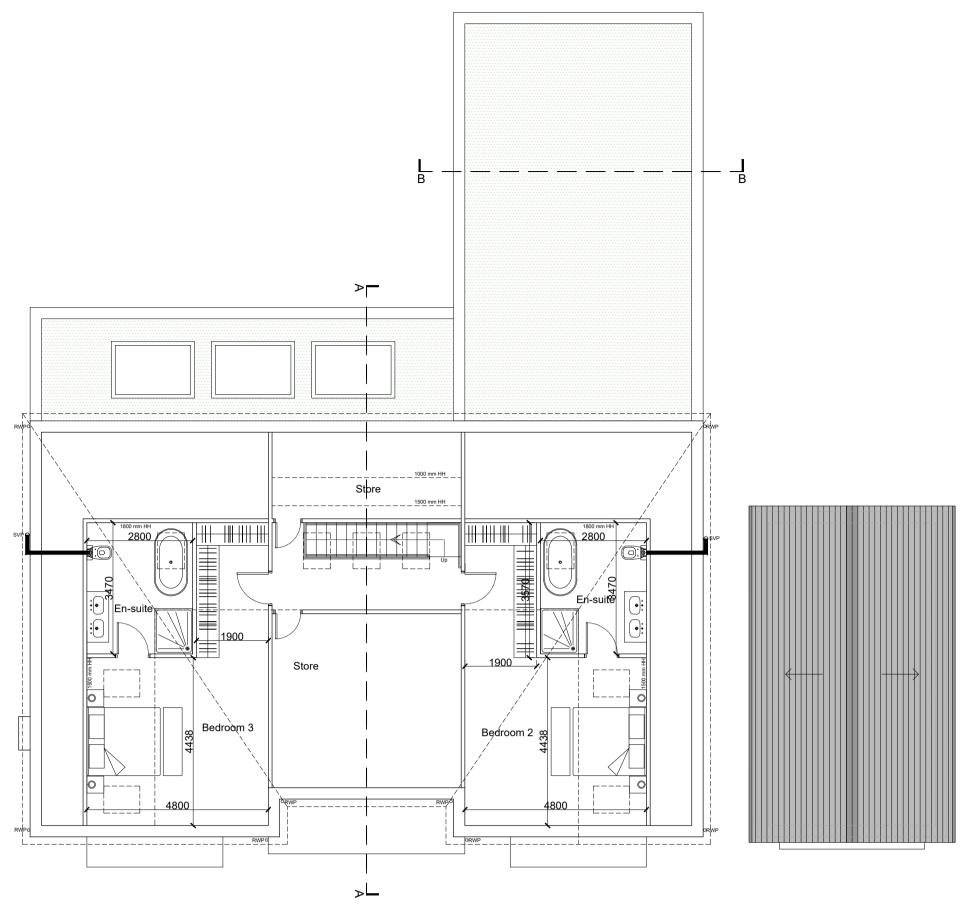

Proposed Second/ Attic Floor Scale 1:100

Proposed Roof Plan Scale 1:100

Proposed Ground Floor Scale 1:100

1:100 SCALE 0 1 5 METRES

Revival Architecture

Dream. Plan. Begin.

Do not scale from this drawing. Use figured dimensions only, which are displayed in millimeters unless stated otherwise. The contractor is requested to check all dimensions before work is put in hand. Any discrepancies within the drawing should be reported prior to commencement of works.