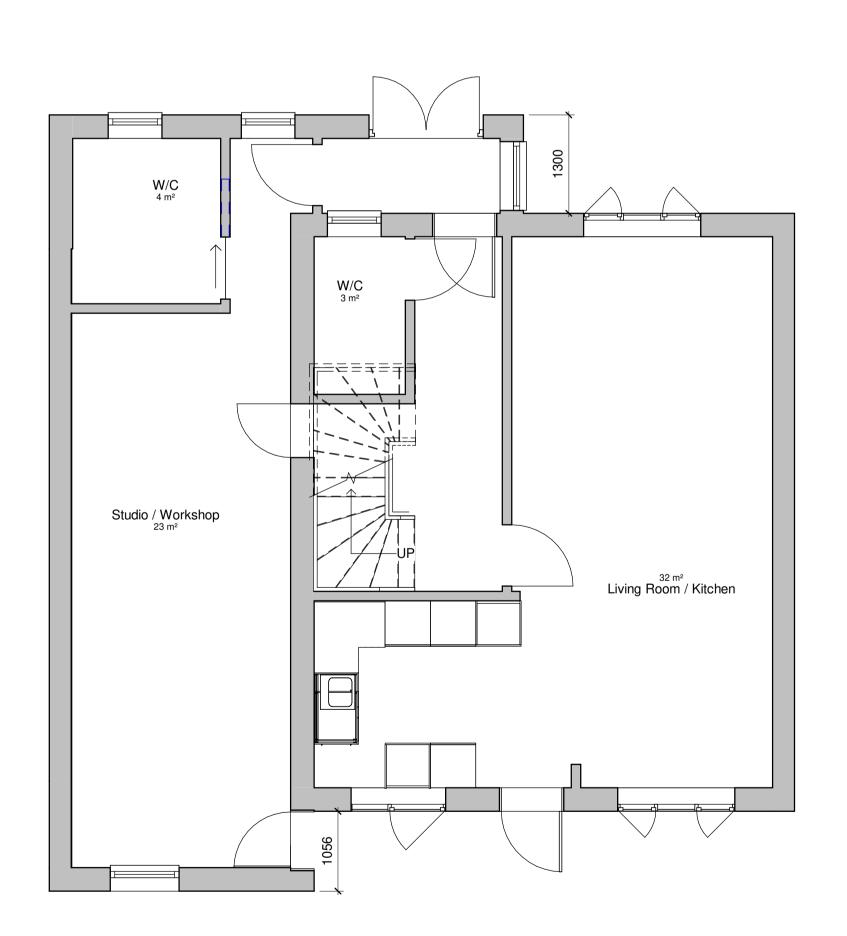

### Existing Ground Floor Plan 1:50



#### Proposed Ground Floor 1:50



### Existing First Floor Plan 1:50



### Proposed First Floor Plan 1:50



# Existing Roof Plan 1:50



## Proposed Roof Plan 1:50

| CLIENT: Owner                                                                                                                                                                                                                                                                                                                                                |                           |      | Roktom Limited                                           |             |          |
|-------------------------------------------------------------------------------------------------------------------------------------------------------------