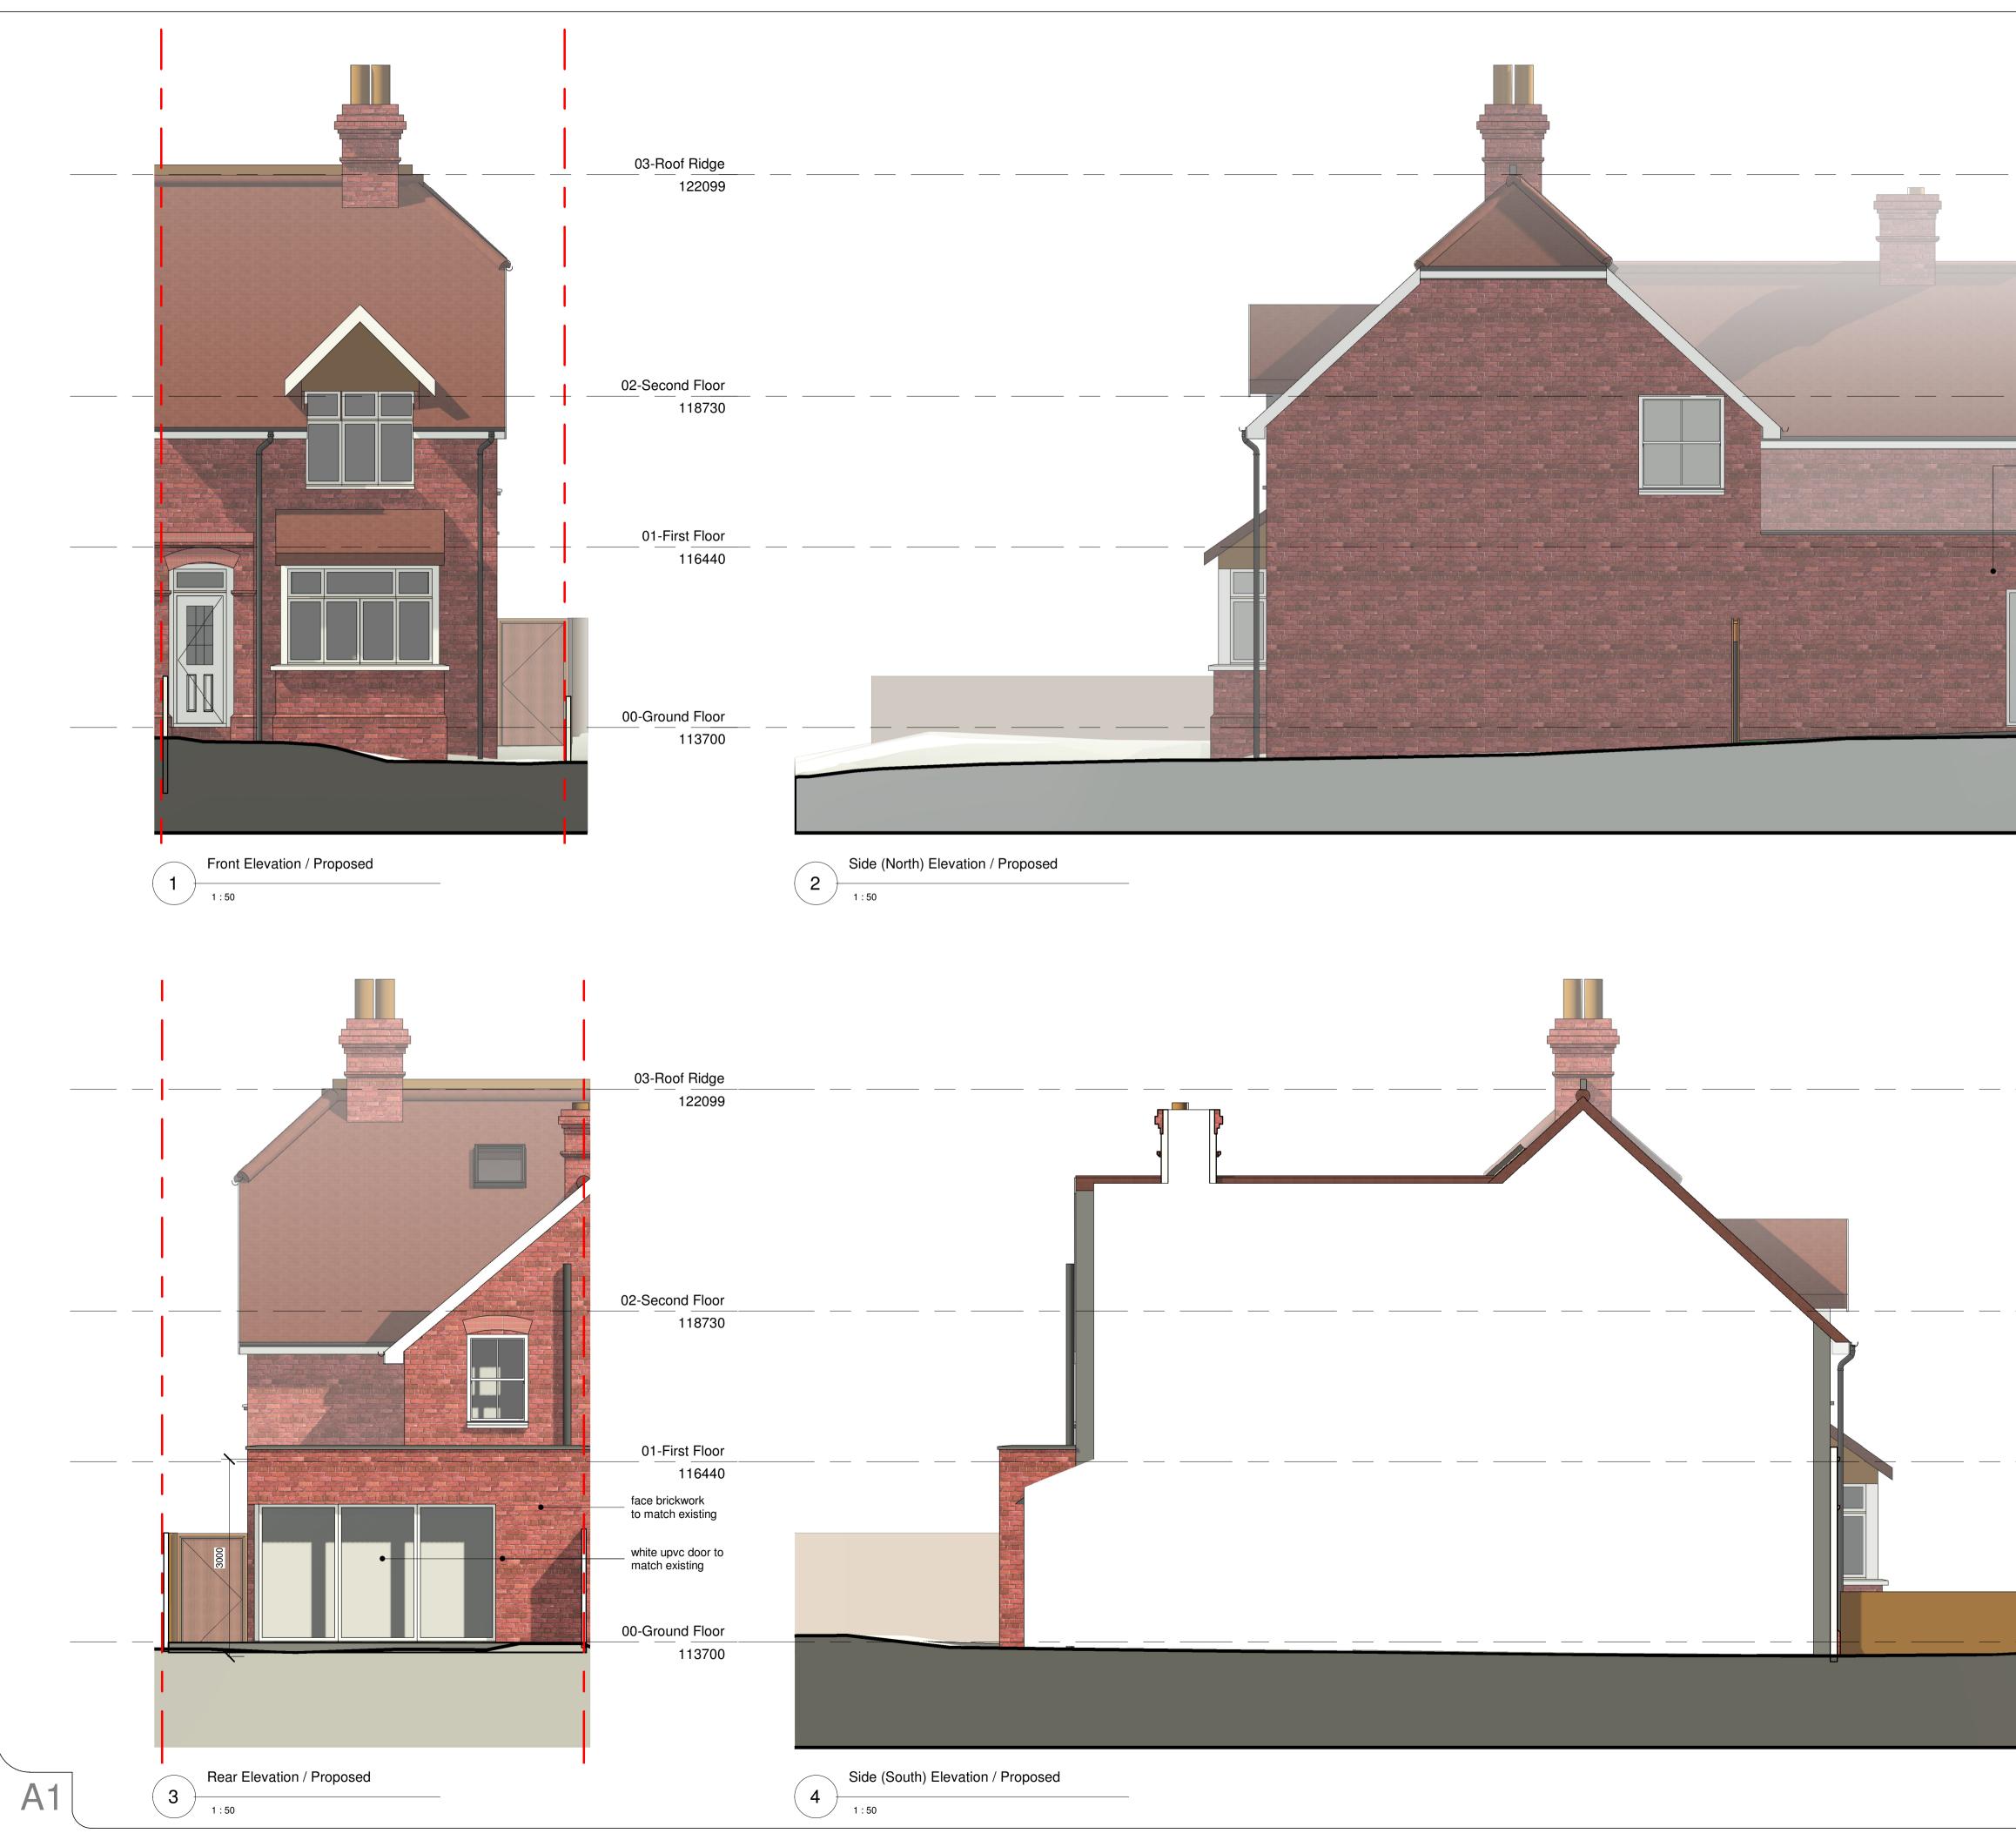

| 0m 1m<br>VISUAL SCAL              | 2m 3m 4m 5m<br>LE 1:50 @ A1                                                                                                                                                                                                                                                                                                                                                                                                                                                                                                                                                                                    |
|-----------------------------------|----------------------------------------------------------------------------------------------------------------------------------------------------------------------------------------------------------------------------------------------------------------------------------------------------------------------------------------------------------------------------------------------------------------------------------------------------------------------------------------------------------------------------------------------------------------------------------------------------------------|
| face brickwork to mate            | -<br>ch existing                                                                                                                                                                                                                                                                                                                                                                                                                                                                                                                                                                                               |
| white upvc door to match existing |                                                                                                                                                                                                                                                                                                                                                                                                                                                                                                                                                                                                                |
|                                   | <ol> <li>Drawings produced are for planning and<br/>Building Regulations approval only and may<br/>not cover all elements required to ensure<br/>project completion.</li> <li>All dimensions to be checked on site by<br/>contractor.</li> <li>Any discrepancies with<br/>drawings/specifications to be raised and<br/>clarified with Sevenoaks Plans Ltd.</li> <li>All workmanship and materials to comply<br/>with current British/European Standards,<br/>Codes of Practice &amp; manufacturers<br/>instructions.</li> <li>The copyright is retained by Sevenoaks<br/>Plans Ltd.</li> <li>Status</li> </ol> |
|                                   | No. Description Date                                                                                                                                                                                                                                                                                                                                                                                                                                                                                                                                                                                           |
|                                   |                                                                                                                                                                                                                                                                                                                                                                                                                                                                                                                                                                                                                |
|                                   | LABC<br>Partner Authority Scheme<br>Chartered Practice<br>SEVENO/KS<br>SEVENO/KS<br>NS<br>Tel: 01732 240 140                                                                                                                                                                                                                                                                                                                                                                                                                                                                                                   |
|                                   | admin@sevenoaksplans.com<br>www.sevenoaksplans.com<br>Mr & Mrs Tema<br>27 St Johns Road<br>Sevenoaks<br>TN13 3LR                                                                                                                                                                                                                                                                                                                                                                                                                                                                                               |
|                                   | Proposed Elevations                                                                                                                                                                                                                                                                                                                                                                                                                                                                                                                                                                                            |
|                                   | Project number 1433                                                                                                                                                                                                                                                                                                                                                                                                                                                                                                                                                                                            |
|                                   | Date 30.11.2023                                                                                                                                                                                                                                                                                                                                                                                                                                                                                                                                                                                                |
|                                   | Drawn by AB                                                                                                                                                                                                                                                                                                                                                                                                                                                                                                                                                                                                    |
|                                   | SP 1433-23-PL11                                                                                                                                                                                                                                                                                                                                                                                                                                                                                                                                                                                                |
|                                   |                                                                                                                                                                                                                                                                                                                                                                                                                                                                                                                                                                                                                |
|                                   | Scale @ A1 1:50                                                                                                                                                                                                                                                                                                                                                                                                                                                                                                                                                                                                |