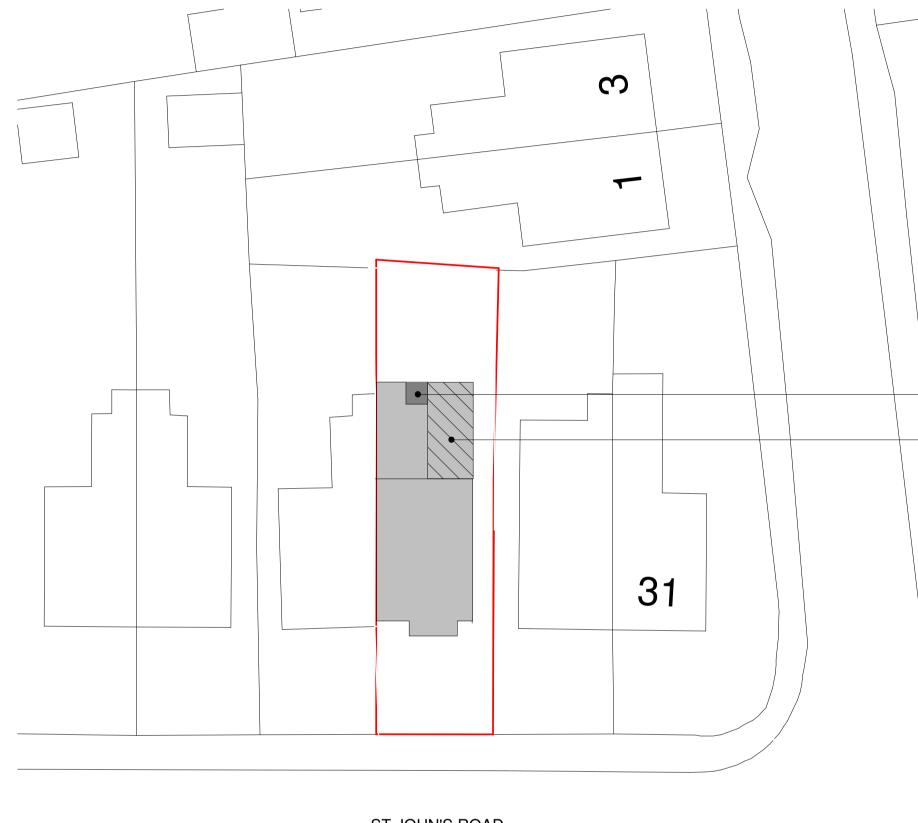

ST JOHN'S ROAD

2 1 : 200

project completion. 2. All dimensions to be checked on site by contractor. Any discrepancies with drawings/specifications to be raised and clarified with Sevenoaks Plans Ltd.
All workmanship and materials to comply with current British/European Standards, Codes of Practice & manufacturers instructions. 5. The copyright is retained by Sevenoaks Plans Ltd. Status Planning No. Description Date registered RIBA 🖽 LABC **Chartered Practice** rtner Authority Sche **SEVENOAKS** PLANS Tel: 01732 240 140 admin@sevenoaksplans.com www.sevenoaksplans.com Mr & Mrs Tema 27 St Johns Road Sevenoaks TN13 3LR **Block Plans** 1433 Project number 30.11.2023 Date AB Drawn by SP 1433-23-PL09 1:200 Scale @ A1

1. Drawings produced are for planning and Building Regulations approval only and may not cover all elements required to ensure

proposed ground floor extension

ground floor extension as approved under 23/02992/PAE