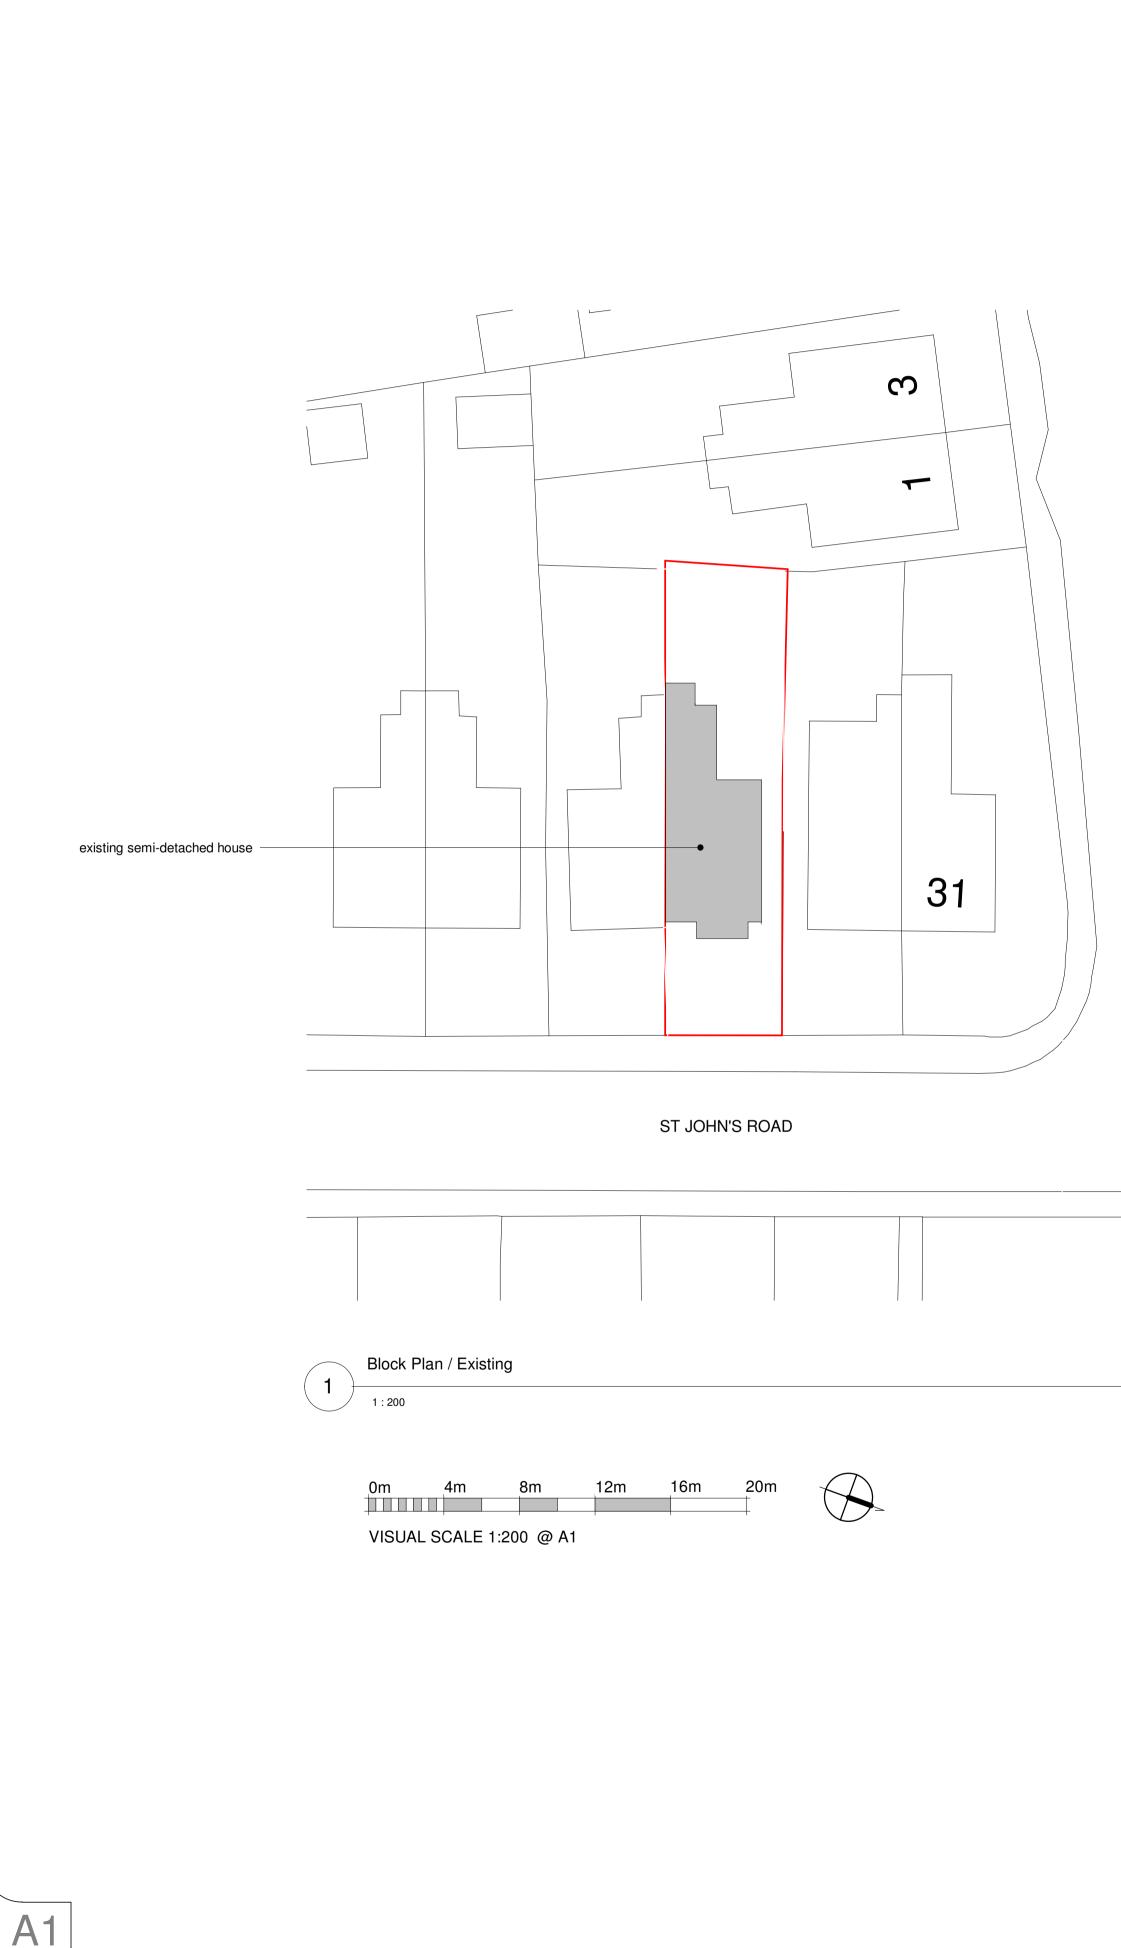

ST JOHN'S ROAD

2 1 : 200

project completion. 2. All dimensions to be checked on site by contractor. Any discrepancies with drawings/specifications to be raised and clarified with Sevenoaks Plans Ltd.
All workmanship and materials to comply with current British/European Standards, Codes of Practice & manufacturers instructions. 5. The copyright is retained by Sevenoaks Plans Ltd. Status Planning No. Description Date registered RIBA 🖽 LABC **Chartered Practice** rtner Authority Sche **SEVENOAKS** PLANS Tel: 01732 240 140 admin@sevenoaksplans.com www.sevenoaksplans.com Mr & Mrs Tema 27 St Johns Road Sevenoaks TN13 3LR **Block Plans** 1433 Project number 30.11.2023 Date AB Drawn by SP 1433-23-PL09 1:200 Scale @ A1

1. Drawings produced are for planning and Building Regulations approval only and may not cover all elements required to ensure

proposed ground floor extension

ground floor extension as approved under 23/02992/PAE