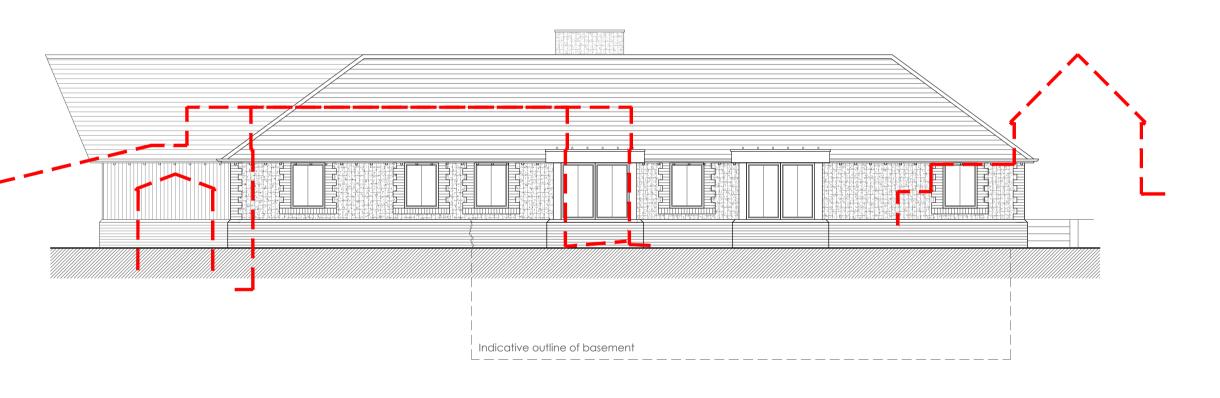

Proposed Front Elevation (North Facing) SCALE 1:100

Proposed Right Flank Elevation (West Facing) SCALE 1:100

Proposed Rear Elevation (South Facing) SCALE 1:100

Proposed Left Flank Elevation (East Facing) SCALE 1:100