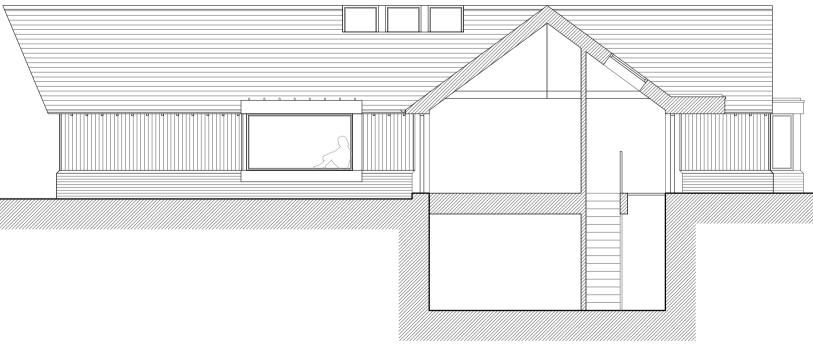

Indicative Building Section SCALE 1:100

| 0m    | 2.5m  |     |    |  |  | 5m |  |  |  | 7.5m |  |  | 10m |   |  |
|-------|-------|-----|----|--|--|----|--|--|--|------|--|--|-----|---|--|
|       |       |     |    |  |  |    |  |  |  |      |  |  |     | 1 |  |
| Scale | e Bar | 1:1 | 00 |  |  |    |  |  |  |      |  |  |     | - |  |

Redevelopment Application: Proposed Section & Elevations

Rev Date Comments

Mr. Gary Larkin

34 Pilgrims Way East Otford Sevenoaks Kent TN14 5QW

Project

PLANNING

Project No. Date July 2023 8158 Drawing No. Revision 8158-PD-31 Scale Drawn As Stated @ A1 Check