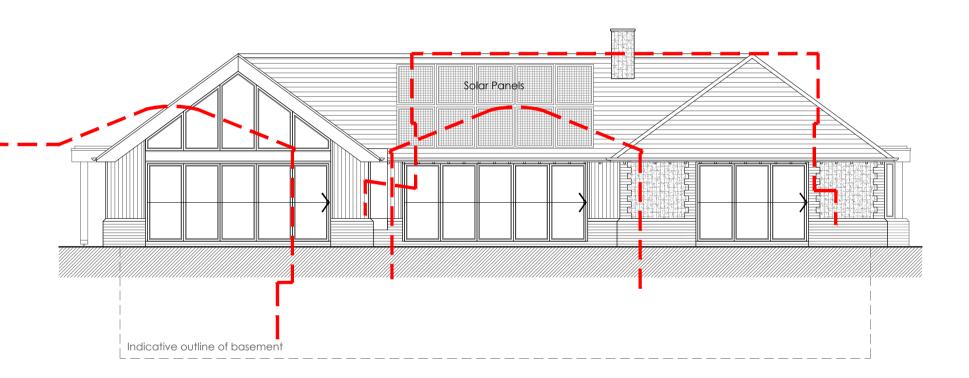

Proposed Front Elevation (North Facing) SCALE 1:100

Proposed Right Flank Elevation (West Facing) SCALE 1:100

Proposed Rear Elevation (South Facing) SCALE 1:100

Proposed Left Flank Elevation (East Facing) SCALE 1:100