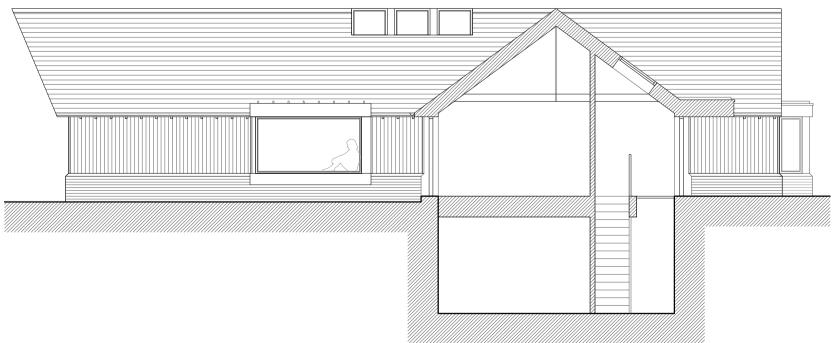

Indicative Building Section SCALE 1:100

| 0m    | 2.5m  |     |    |  |  | 5m |  |  |  | 7.5m |  |  | 10m |   |  |
|-------|-------|-----|----|--|--|----|--|--|--|------|--|--|-----|---|--|
|       |       |     |    |  |  |    |  |  |  |      |  |  |     | 1 |  |
| Scale | e Bar | 1:1 | 00 |  |  |    |  |  |  |      |  |  |     | - |  |

Redevelopment Application: Proposed Section & Elevations

Rev Date Comments

Mr. Gary Larkin

34 Pilgrims Way East Otford Sevenoaks Kent TN14 5QW

Project

PLANNING

Project No. Date July 2023 8158 Drawing No. Revision 8158-PD-31 Scale Drawn As Stated @ A1 Check