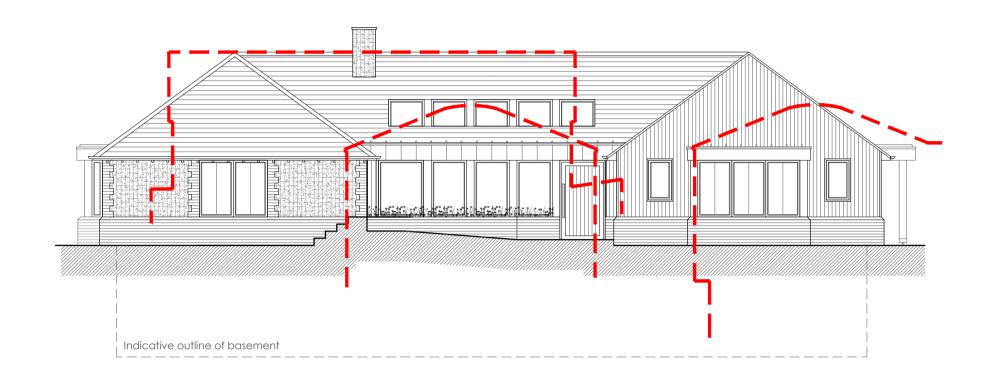

Proposed Front Elevation (North Facing) SCALE 1:100

Proposed Right Flank Elevation (West Facing) SCALE 1:100

Proposed Rear Elevation (South Facing) SCALE 1:100

Proposed Left Flank Elevation (East Facing) SCALE 1:100