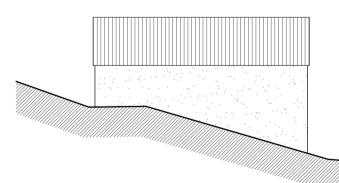

Outbuilding 2: Existing Front Elevation (South Facing) SCALE 1:100

Outbuilding 2: Existing Rear Elevation (North Facing) SCALE 1:100

Outbuilding 2: Existing Roof Plan

Outbuilding 2: Existing Right Flank Elevation (East Facing) SCALE 1:100

Outbuilding 2: Existing Left Flank Elevation (West Facing) SCALE 1:100

| A               | 06.12.22 | CHANGES FOLLOWING CLIENT COMMENTS |  |
|-----------------|----------|-----------------------------------|--|
| Rev             | Date     | Comments                          |  |
| PLANNING        |          |                                   |  |
| Client          |          |                                   |  |
| Mr. Gary Larkin |          |                                   |  |
|                 |          |                                   |  |