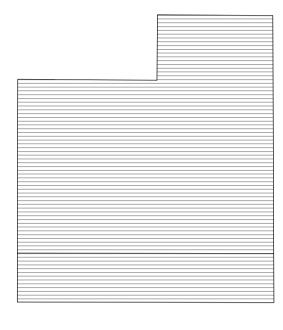

Outbuilding 2: Existing Front Elevation (South Facing) SCALE 1:100

Outbuilding 2: Existing Rear Elevation (North Facing) SCALE 1:100

Outbuilding 2: Existing Roof Plan

Outbuilding 2: Existing Right Flank Elevation (East Facing) SCALE 1:100