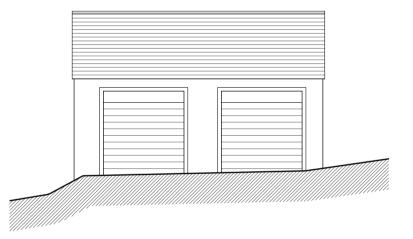

Outbuilding 1: Existing Rear Elevation (North-West Facing) SCALE 1:100

Outbuilding 1: Existing Right Flank Elevation (North-East Facing) SCALE 1:100

Outbuilding 1: Existing Left Flank Elevation (South-West Facing) SCALE 1:100