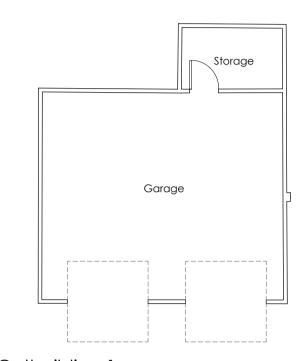

Outbuilding 2: Existing Front Elevation (South Facing) SCALE 1:100

Outbuilding 2: Existing Rear Elevation (North Facing) SCALE 1:100

Outbuilding 2: Existing Roof Plan

Outbuilding 2: Existing Right Flank Elevation (East Facing) SCALE 1:100