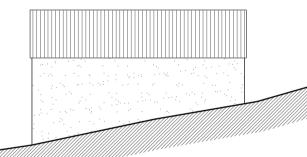

Outbuilding 1: Existing Rear Elevation (North-West Facing) SCALE 1:100

Outbuilding 1: Existing Right Flank Elevation (North-East Facing) SCALE 1:100

Outbuilding 1: Existing Left Flank Elevation (South-West Facing) SCALE 1:100