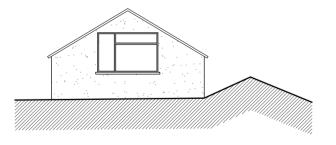

Outbuilding 2: Existing Front Elevation (South Facing) SCALE 1:100

Outbuilding 2: Existing Rear Elevation (North Facing) SCALE 1:100

Outbuilding 2: Existing Roof Plan

Outbuilding 2: Existing Right Flank Elevation (East Facing) SCALE 1:100

Outbuilding 2: Existing Left Flank Elevation (West Facing) SCALE 1:100

| A               | 06.12.22 | CHANGES FOLLOWING CLIENT COMMENTS |  |
|-----------------|----------|-----------------------------------|--|
| Rev             | Date     | Comments                          |  |
| PLANNING        |          |                                   |  |
| Client          |          |                                   |  |
| Mr. Gary Larkin |          |                                   |  |
|                 |          |                                   |  |