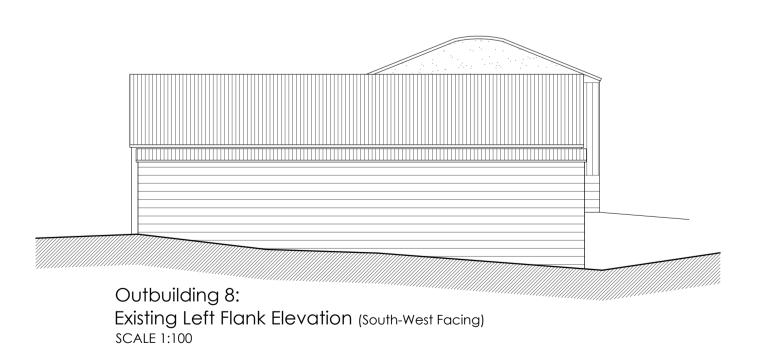

Outbuilding 8:
Existing Right Flank Elevation (North-East Facing)
SCALE 1:100

Indicative Building Key Plan SCALE: NTS

PLANNING Client

Project
34 Pilgrims Way East
Otford
Sevenoaks
Kent
TN14 5QW

Mr. Gary Larkin