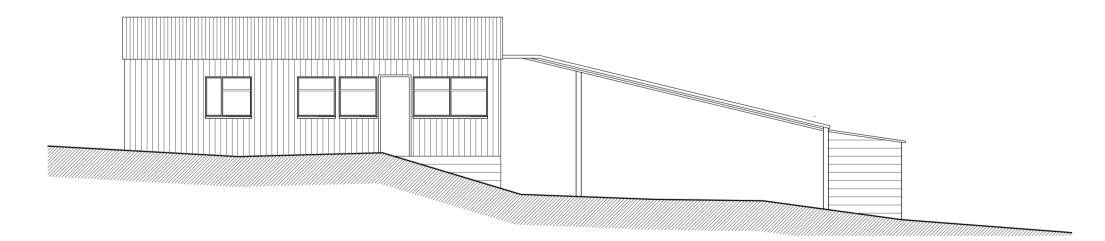

Outbuilding 8:
Existing Right Flank Elevation (North-East Facing)
SCALE 1:100

Indicative Building Key Plan SCALE: NTS

PLANNING Client

Project
34 Pilgrims Way East
Otford
Sevenoaks
Kent
TN14 5QW

Mr. Gary Larkin