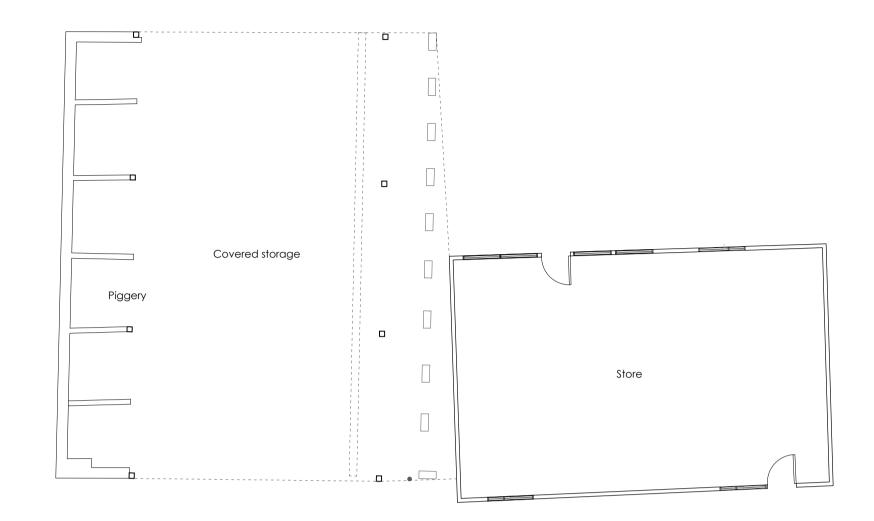

Outbuilding 8: Existing Ground Floor Plan SCALE 1:100

Outbuilding 8:
Existing Front Elevation (South-East Facing)
SCALE 1:100

Outbuilding 8:
Existing Rear Elevation (North-West Facing)
SCALE 1:100

Outbuilding 8: Existing Roof Plan SCALE 1:100