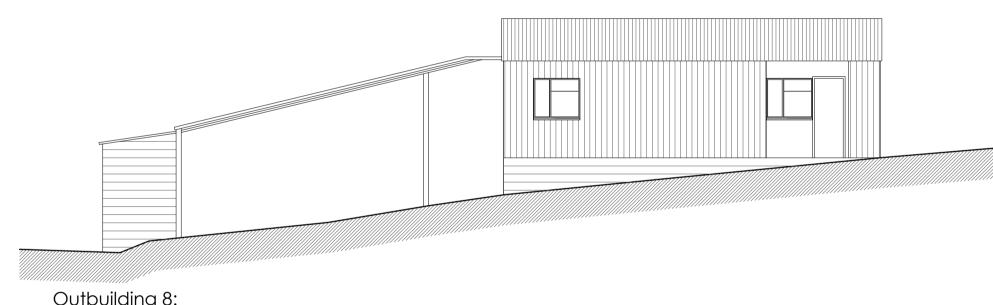

Outbuilding 8: Existing Ground Floor Plan SCALE 1:100

Outbuilding 8:
Existing Front Elevation (South-East Facing)
SCALE 1:100

Outbuilding 8:
Existing Rear Elevation (North-West Facing)
SCALE 1:100

Outbuilding 8: Existing Roof Plan SCALE 1:100