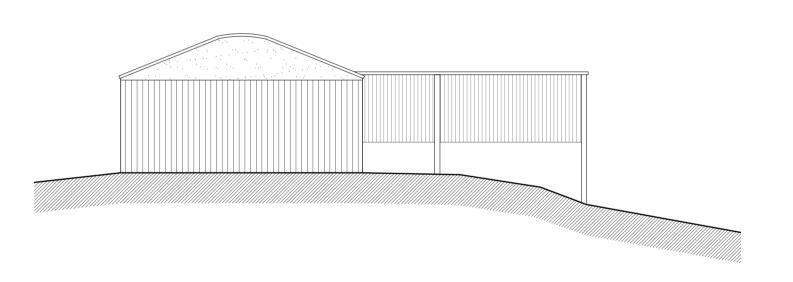

Outbuilding 8:
Existing Right Flank Elevation (North-East Facing)
SCALE 1:100

Indicative Building Key Plan SCALE: NTS

PLANNING Client

Project
34 Pilgrims Way East
Otford
Sevenoaks
Kent
TN14 5QW

Mr. Gary Larkin