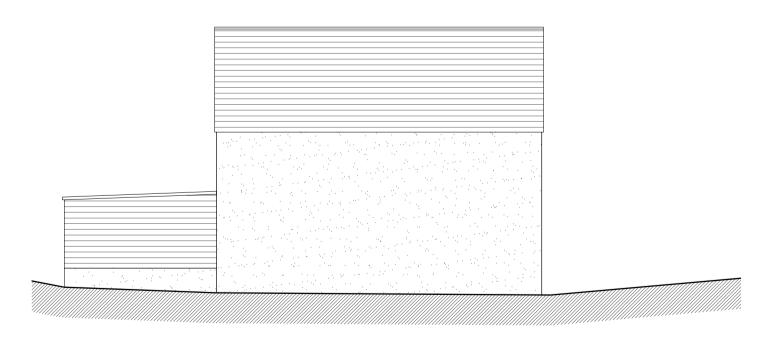

Outbuilding 3:
Existing Right Flank Elevation (North-East Facing)
SCALE 1:100

Outbuilding 3:
Existing Rear Elevation (North-West Facing)
SCALE 1:100

Outbuilding 3:
Existing Left Flank Elevation (South-West Facing)
SCALE 1:100