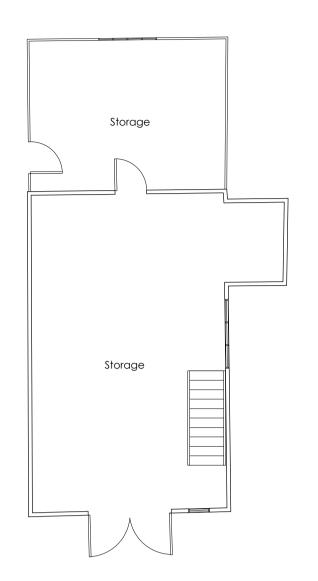

Outbuilding 3: Existing Ground Floor Plan SCALE 1:100

Outbuilding 3: Existing First Plan SCALE 1:100

Outbuilding 3: Existing Roof Plan SCALE 1:100

Outbuilding 3:
Existing Front Elevation (South-East Facing)
SCALE 1:100