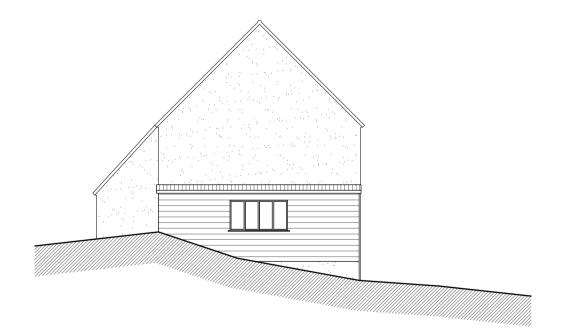

Outbuilding 3:
Existing Right Flank Elevation (North-East Facing)
SCALE 1:100

Outbuilding 3:
Existing Rear Elevation (North-West Facing)
SCALE 1:100

Outbuilding 3:
Existing Left Flank Elevation (South-West Facing)
SCALE 1:100