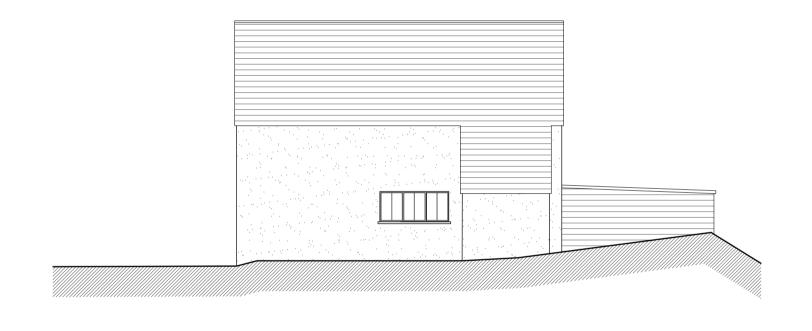

Outbuilding 3: Existing Ground Floor Plan SCALE 1:100

Outbuilding 3: Existing First Plan SCALE 1:100

Outbuilding 3: Existing Roof Plan SCALE 1:100

Outbuilding 3:
Existing Front Elevation (South-East Facing)
SCALE 1:100

Outbuilding 3:
Existing Right Flank Elevation (North-East Facing)
SCALE 1:100

Outbuilding 3:
Existing Rear Elevation (North-West Facing)
SCALE 1:100

Outbuilding 3:
Existing Left Flank Elevation (South-West Facing)
SCALE 1:100