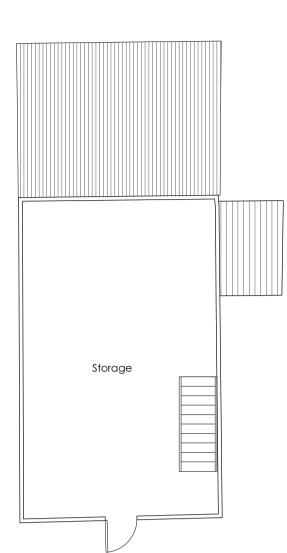

Outbuilding 3: Existing Ground Floor Plan SCALE 1:100

Outbuilding 3: Existing First Plan SCALE 1:100

Outbuilding 3: Existing Roof Plan SCALE 1:100

Outbuilding 3:
Existing Front Elevation (South-East Facing)
SCALE 1:100