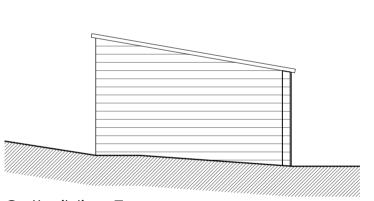

Outbuilding 7:
Existing Rear Elevation (South-East Facing)
SCALE 1:100

Outbuilding 7:
Existing Right Flank Elevation (South-West Facing)
SCALE 1:100

|      |  | 7 |  |
|------|--|---|--|
|      |  |   |  |
|      |  |   |  |
| <br> |  |   |  |
|      |  |   |  |

Outbuilding 7: Existing Left Flank Elevation (North-East Facing) SCALE 1:100

| Α               | 06.12.22 | CHANGES FOLLOWING CLIENT COMMENTS |  |  |  |
|-----------------|----------|-----------------------------------|--|--|--|
| Rev             | Date     | Comments                          |  |  |  |
| PLANNING        |          |                                   |  |  |  |
| Clien           | ıt       |                                   |  |  |  |
| Mr. Gary Larkin |          |                                   |  |  |  |