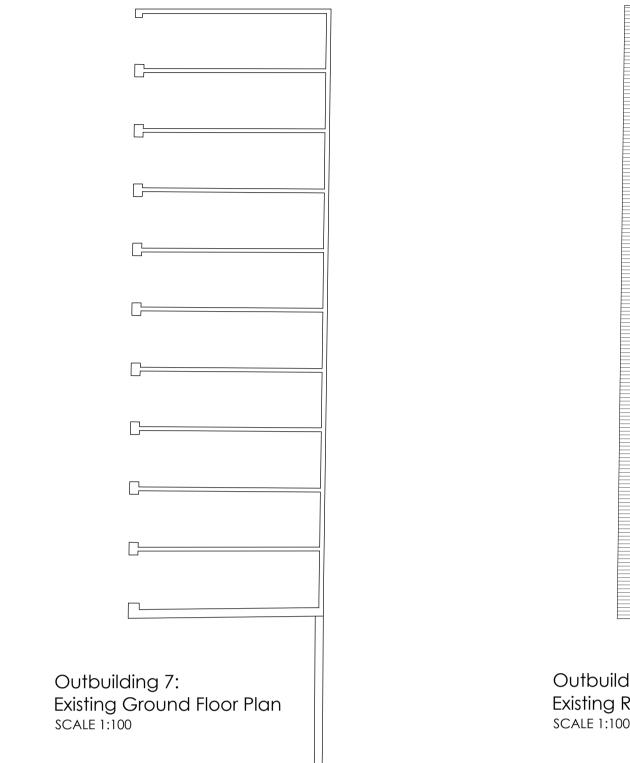

Outbuilding 6: Existing Ground Floor Plan SCALE 1:100 Outbuilding 6: Existing Roof Plan SCALE 1:100

Outbuilding 6:
Existing Front Elevation (South-East Facing)
SCALE 1:100

Outbuilding 6:
Existing Rear Elevation (North-West Facing)
SCALE 1:100