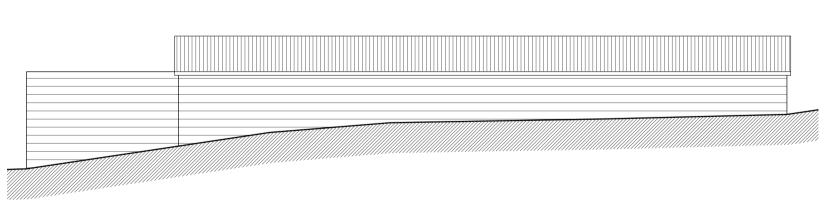

Outbuilding 6: Existing Right Flank Elevation (North-East Facing) SCALE 1:100

Outbuilding 6: Existing Left Flank Elevation (South-West Facing) SCALE 1:100

Outbuilding 7:
Existing Front Elevation (North-West Facing)
SCALE 1:100