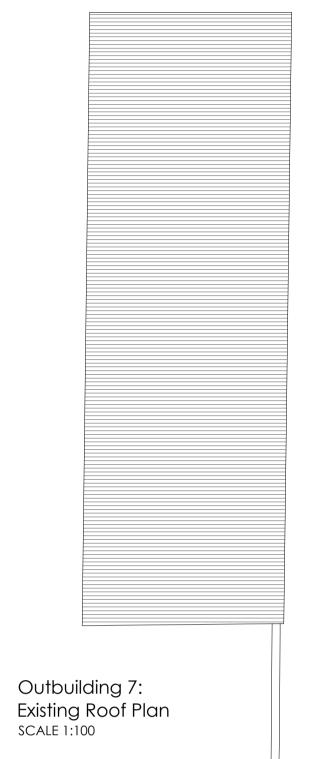

Outbuilding 6: Existing Ground Floor Plan SCALE 1:100 Outbuilding 6: Existing Roof Plan SCALE 1:100

Outbuilding 6:
Existing Front Elevation (South-East Facing)
SCALE 1:100

Outbuilding 6:
Existing Rear Elevation (North-West Facing)
SCALE 1:100