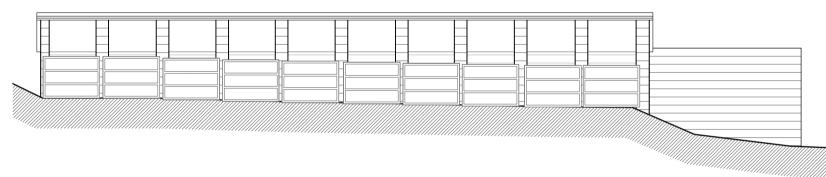

Outbuilding 6: Existing Right Flank Elevation (North-East Facing) SCALE 1:100

Outbuilding 6: Existing Left Flank Elevation (South-West Facing) SCALE 1:100

Outbuilding 7:
Existing Front Elevation (North-West Facing)
SCALE 1:100