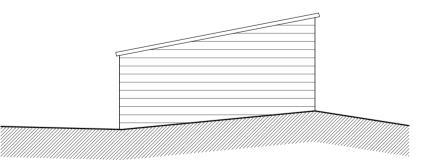

Outbuilding 7:
Existing Rear Elevation (South-East Facing)
SCALE 1:100

Outbuilding 7:
Existing Right Flank Elevation (South-West Facing)
SCALE 1:100

|      |  | 7 |  |
|------|--|---|--|
|      |  |   |  |
|      |  |   |  |
| <br> |  |   |  |
|      |  |   |  |

Outbuilding 7: Existing Left Flank Elevation (North-East Facing) SCALE 1:100

| Α               | 06.12.22 | CHANGES FOLLOWING CLIENT COMMENTS |  |  |  |
|-----------------|----------|-----------------------------------|--|--|--|
| Rev             | Date     | Comments                          |  |  |  |
| PLANNING        |          |                                   |  |  |  |
| Clien           | ıt       |                                   |  |  |  |
| Mr. Gary Larkin |          |                                   |  |  |  |