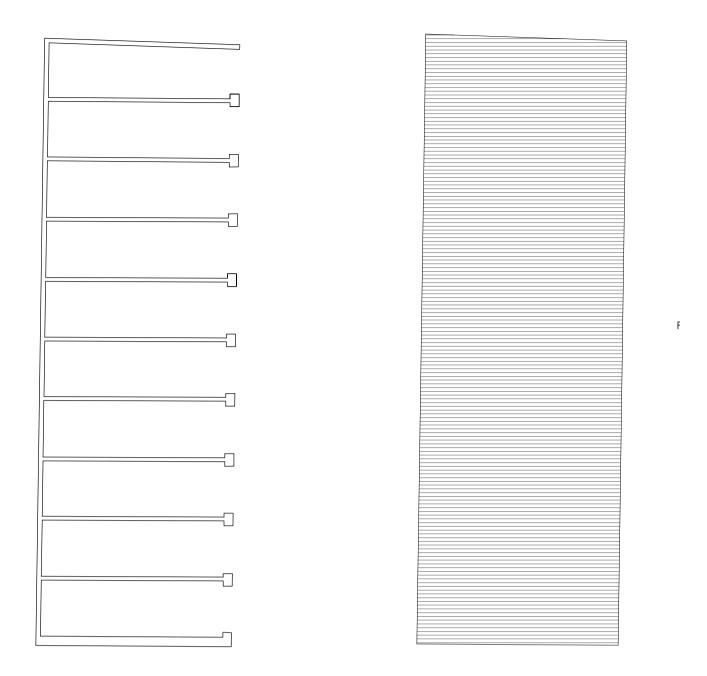

Outbuilding 6: Existing Ground Floor Plan SCALE 1:100 Outbuilding 6: Existing Roof Plan SCALE 1:100

Outbuilding 6:
Existing Front Elevation (South-East Facing)
SCALE 1:100

Outbuilding 6:
Existing Rear Elevation (North-West Facing)
SCALE 1:100

Outbuilding 6: Existing Right Flank Elevation (North-East Facing) SCALE 1:100

Outbuilding 6: Existing Left Flank Elevation (South-West Facing) SCALE 1:100

Outbuilding 7:
Existing Front Elevation (North-West Facing)
SCALE 1:100