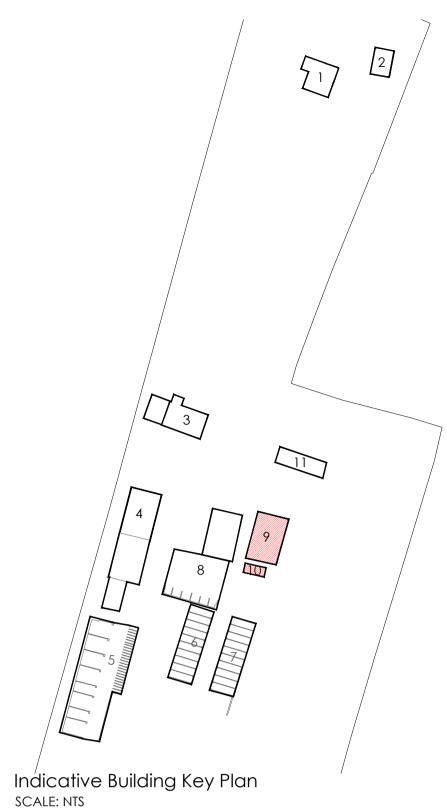

Outbuilding 9: Existing Ground Floor Plan

Outbuilding 9: Existing Roof Plan

Outbuilding 9: Existing Right Flank Elevation (North-East Facing) SCALE 1:100

Outbuilding 9: Existing Rear Elevation (North-West Facing) SCALE 1:100

Existing Front Elevation (South-East Facing) SCALE 1:100

Outbuilding 9: Existing Left Flank Elevation (South-West Facing) SCALE 1:100

Outbuilding 9:

Outbuilding 10: Existing Roof Plan

Outbuilding 10: Existing Front Elevation (North-West Facing) SCALE 1:100