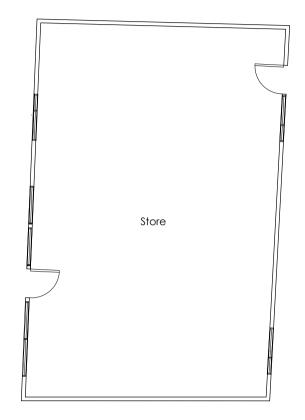

Outbuilding 9: Existing Ground Floor Plan

Outbuilding 9: Existing Roof Plan

Outbuilding 9: Existing Right Flank Elevation (North-East Facing) SCALE 1:100

Outbuilding 9: Existing Rear Elevation (North-West Facing) SCALE 1:100