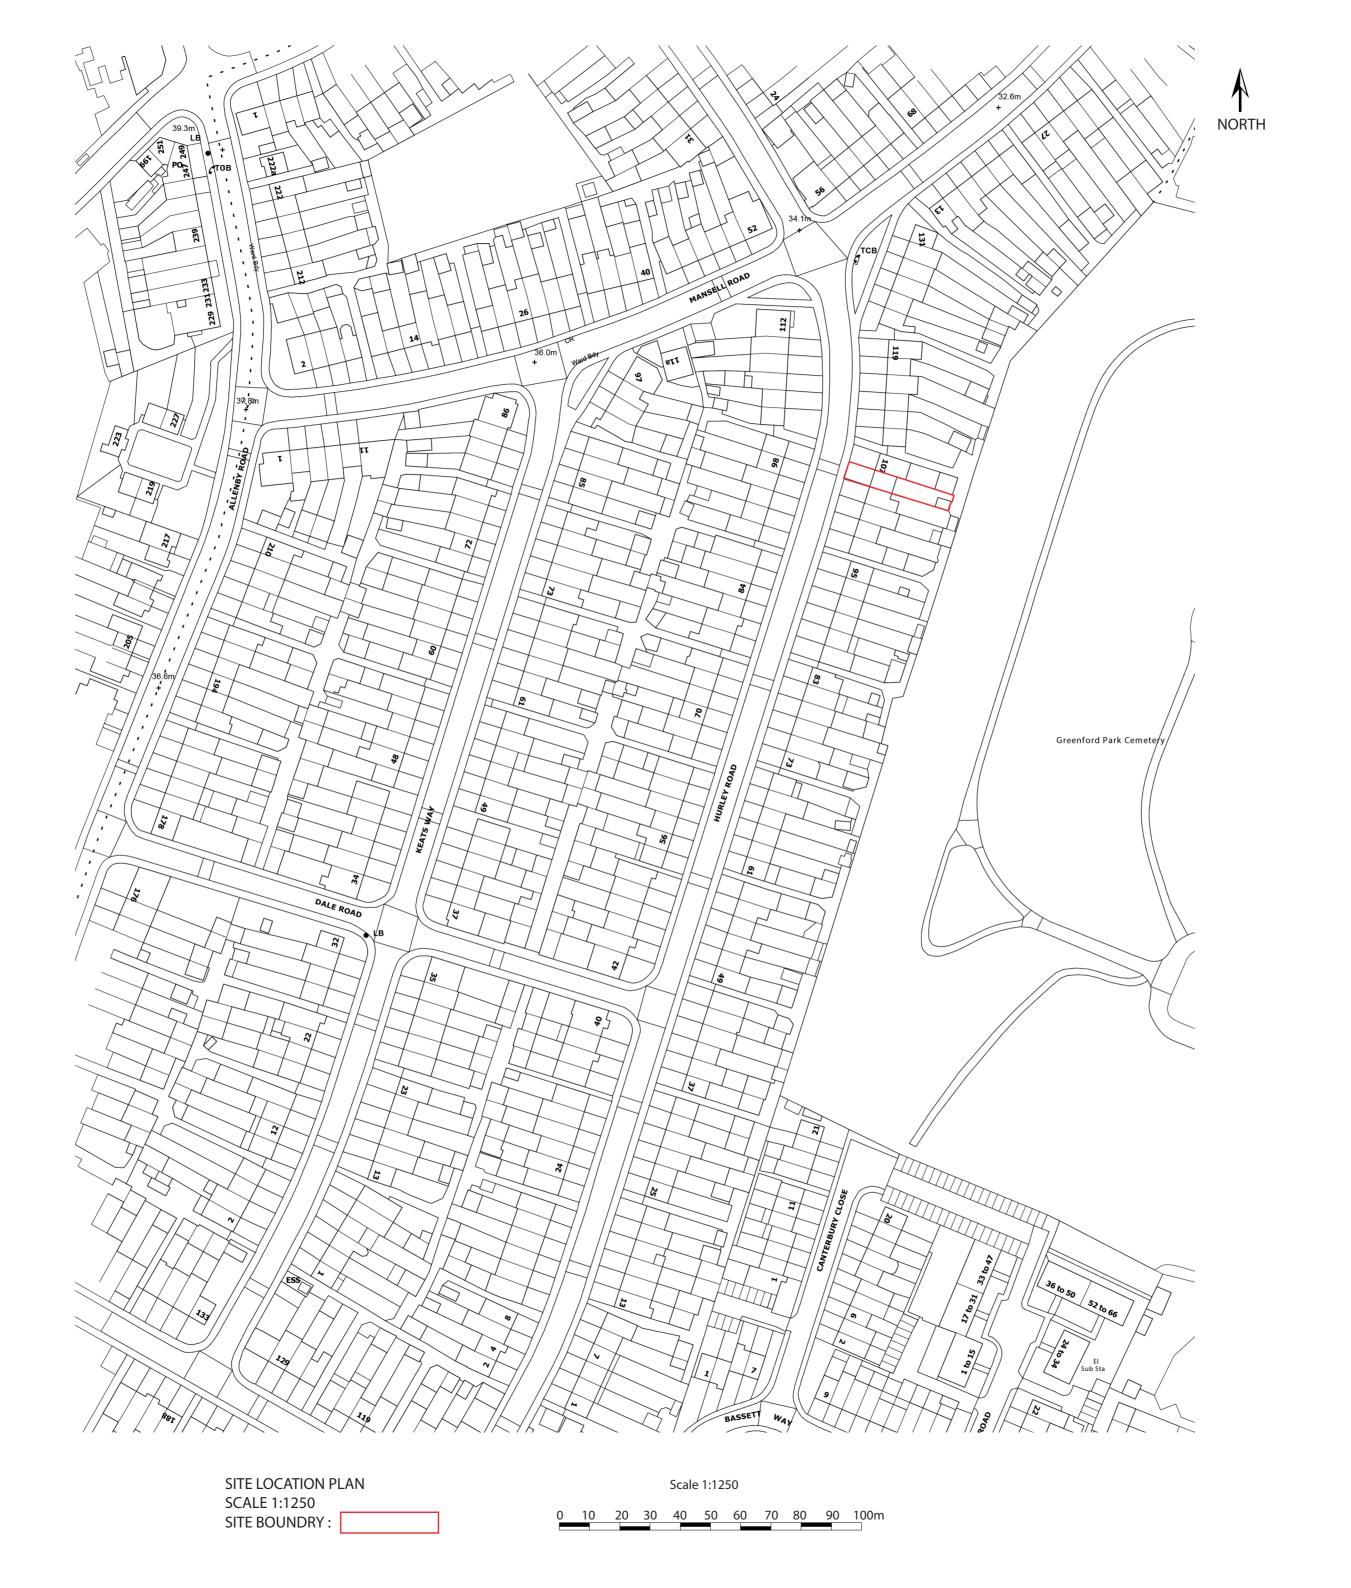

| STAGE:    | PLANNING                                              |       |            |
|-----------|-------------------------------------------------------|-------|------------|
| CLIENT:   | ERIC OWUSU<br>105 HURLEY ROAD<br>GREENFORD<br>UB6 9HB |       |            |
| PROJECT:  |                                                       |       |            |
|           | GROUND FLOOR REAR<br>EXTENSION OF 6 METERS            |       |            |
| FILE:     | SITE LOCATION PLAN<br>UB69HB-DWG-001                  |       |            |
| DRAWN:    | V.P                                                   |       |            |
| REVISION: | А                                                     |       |            |
| SCALE:    | 1:1250/A2                                             | DATE: | 24.11.2023 |