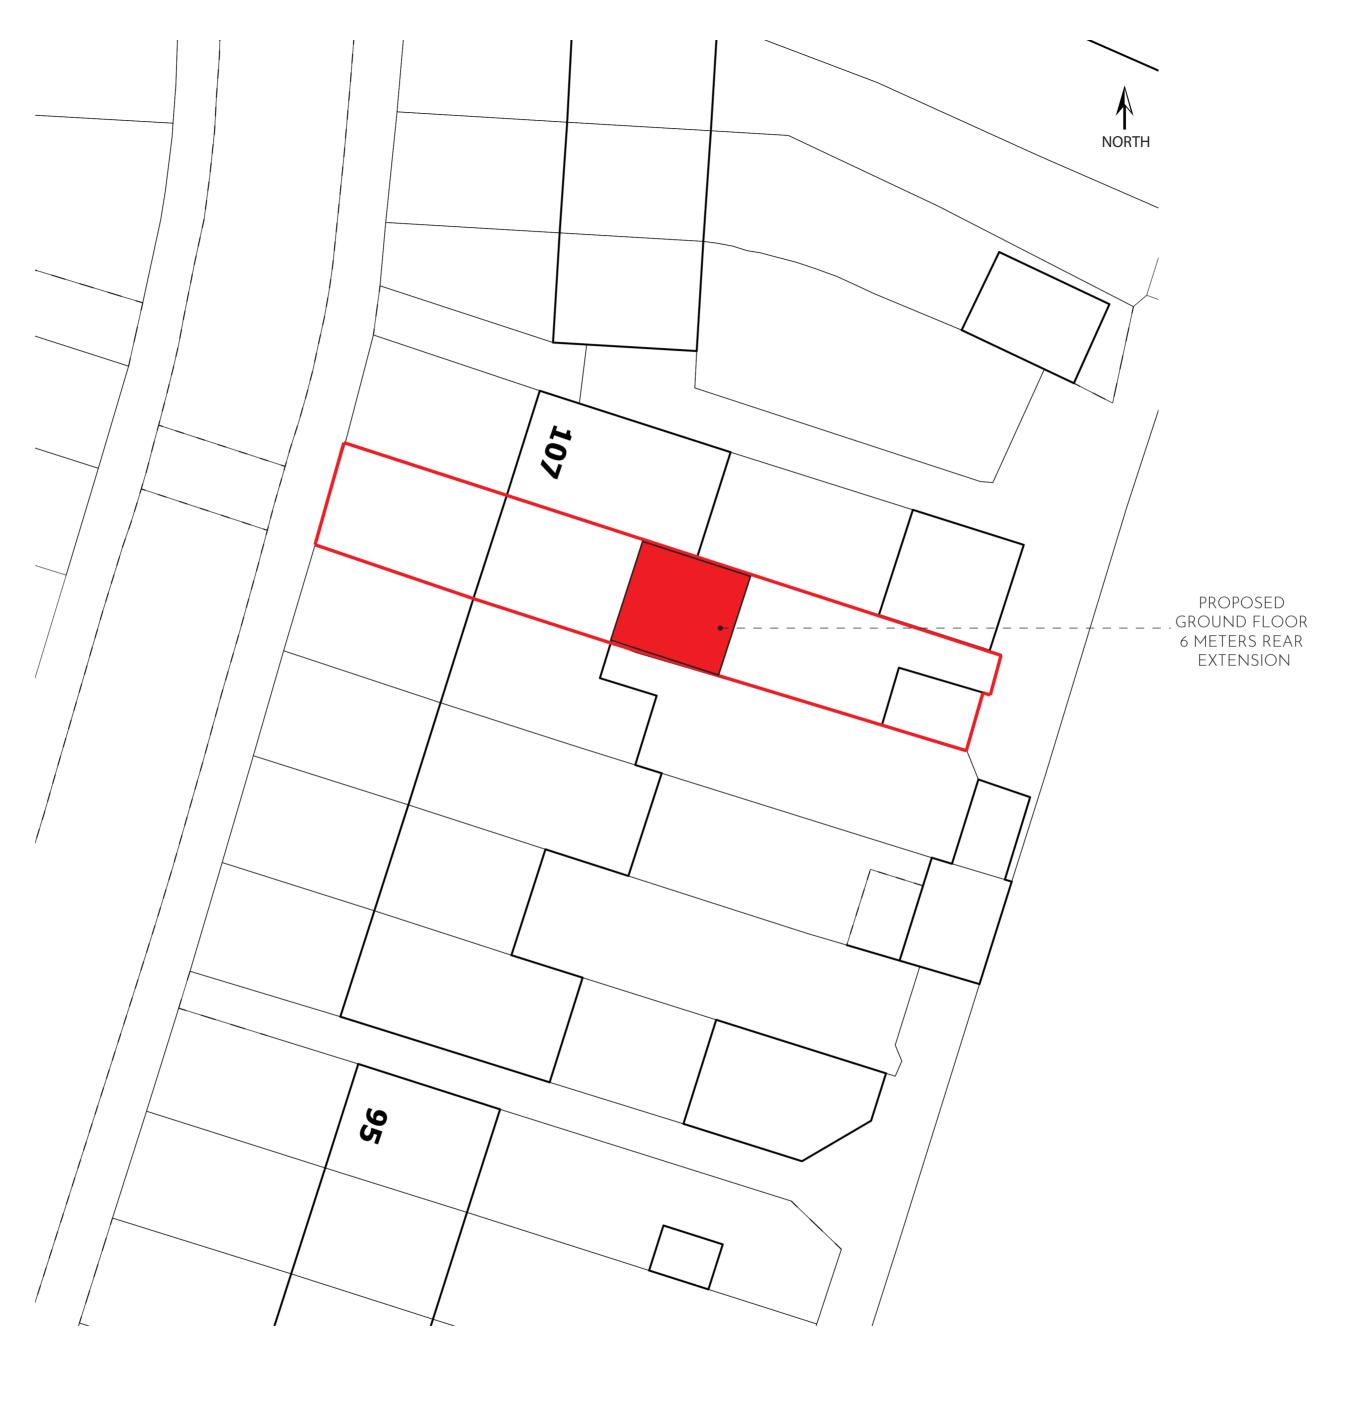

| STAGE:    | PLANNING                                              |                      |            |
|-----------|-------------------------------------------------------|----------------------|------------|
| CLIENT:   | ERIC OWUSU<br>105 HURLEY ROAD<br>GREENFORD<br>UB6 9HB |                      |            |
| PROJECT:  |                                                       |                      |            |
|           | GROUNI<br>EXTENSIC                                    | D FLOOR<br>ON OF 6 M |            |
| FILE:     | PROPOSED SITE BLOCK PLAN<br>UB69HB-DWG-006            |                      |            |
| DRAWN:    | V.P                                                   |                      |            |
| REVISION: | А                                                     |                      |            |
| SCALE:    | 1:1200/A2                                             | DATE:                | 24.11.2023 |
|           |                                                       |                      |            |