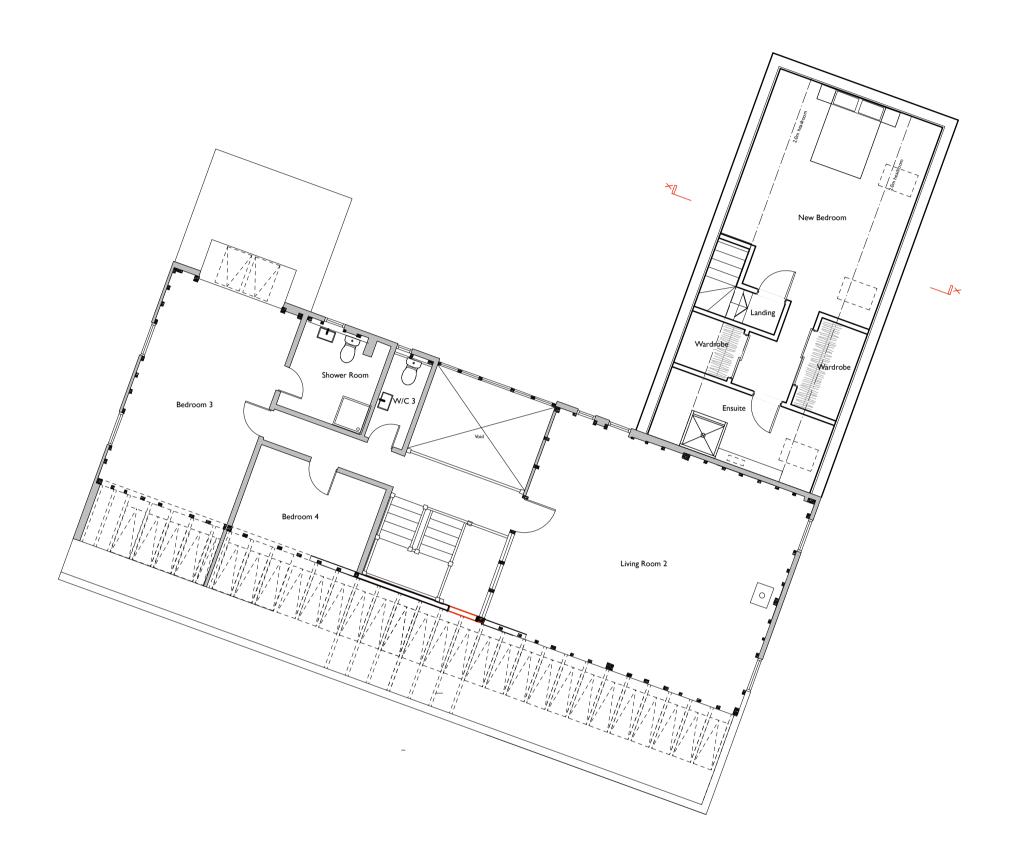

FIRST FLOOR PLAN

General Notes

I. Do not scale this drawing. All dimensions to be as noted. Contractor to check all dimensions on site before carry out works.

2.This drawing is for the private and confidential use of the client for whom it was undertaken and it should not be reproduced in whole or in part or relied upon by third parties for any use without the express written authority of Beech Architects Limited.

## Rev A - 5/10/23 Plans updated

| Beech<br>RCHITECTS<br>www.beecharchitects.com                                    |         | The S<br>Thorne<br>Suffoll<br>IP23 7<br>e enqu | Church Farm Barn<br>The Street<br>Thorndon<br>Suffolk<br>IP23 7JR<br>e enquiries@beecharchitects.com<br>t 01379 678442 |     |  |
|----------------------------------------------------------------------------------|---------|------------------------------------------------|------------------------------------------------------------------------------------------------------------------------|-----|--|
| CLIENT                                                                           |         |                                                |                                                                                                                        |     |  |
| Debbie & Lee Kilburn                                                             |         |                                                |                                                                                                                        |     |  |
| PROJECT<br>Benningham Grange Barr<br>Bull Hall Road<br>Occold<br>Eye<br>IP23 7PJ | ו       |                                                |                                                                                                                        |     |  |
| DRAWING                                                                          |         |                                                |                                                                                                                        |     |  |
| EXISTING FIRST FLOOR PLAN                                                        |         |                                                |                                                                                                                        |     |  |
|                                                                                  |         |                                                |                                                                                                                        |     |  |
| SCALE                                                                            |         | DATE                                           | DATE                                                                                                                   |     |  |
| 1:100 @ A1                                                                       |         | Sept 2023                                      |                                                                                                                        |     |  |
| DRAWING NUMBER                                                                   | JOB NUN | /BER                                           | STATUS                                                                                                                 | REV |  |
| 04                                                                               | 731     |                                                |                                                                                                                        | A   |  |

This drawing is copyright and remains the property of Beech Architects Ltd. Original size A1. Scale shown will be incorrect if reproduced in any other format.All dimensions to be checked on site.