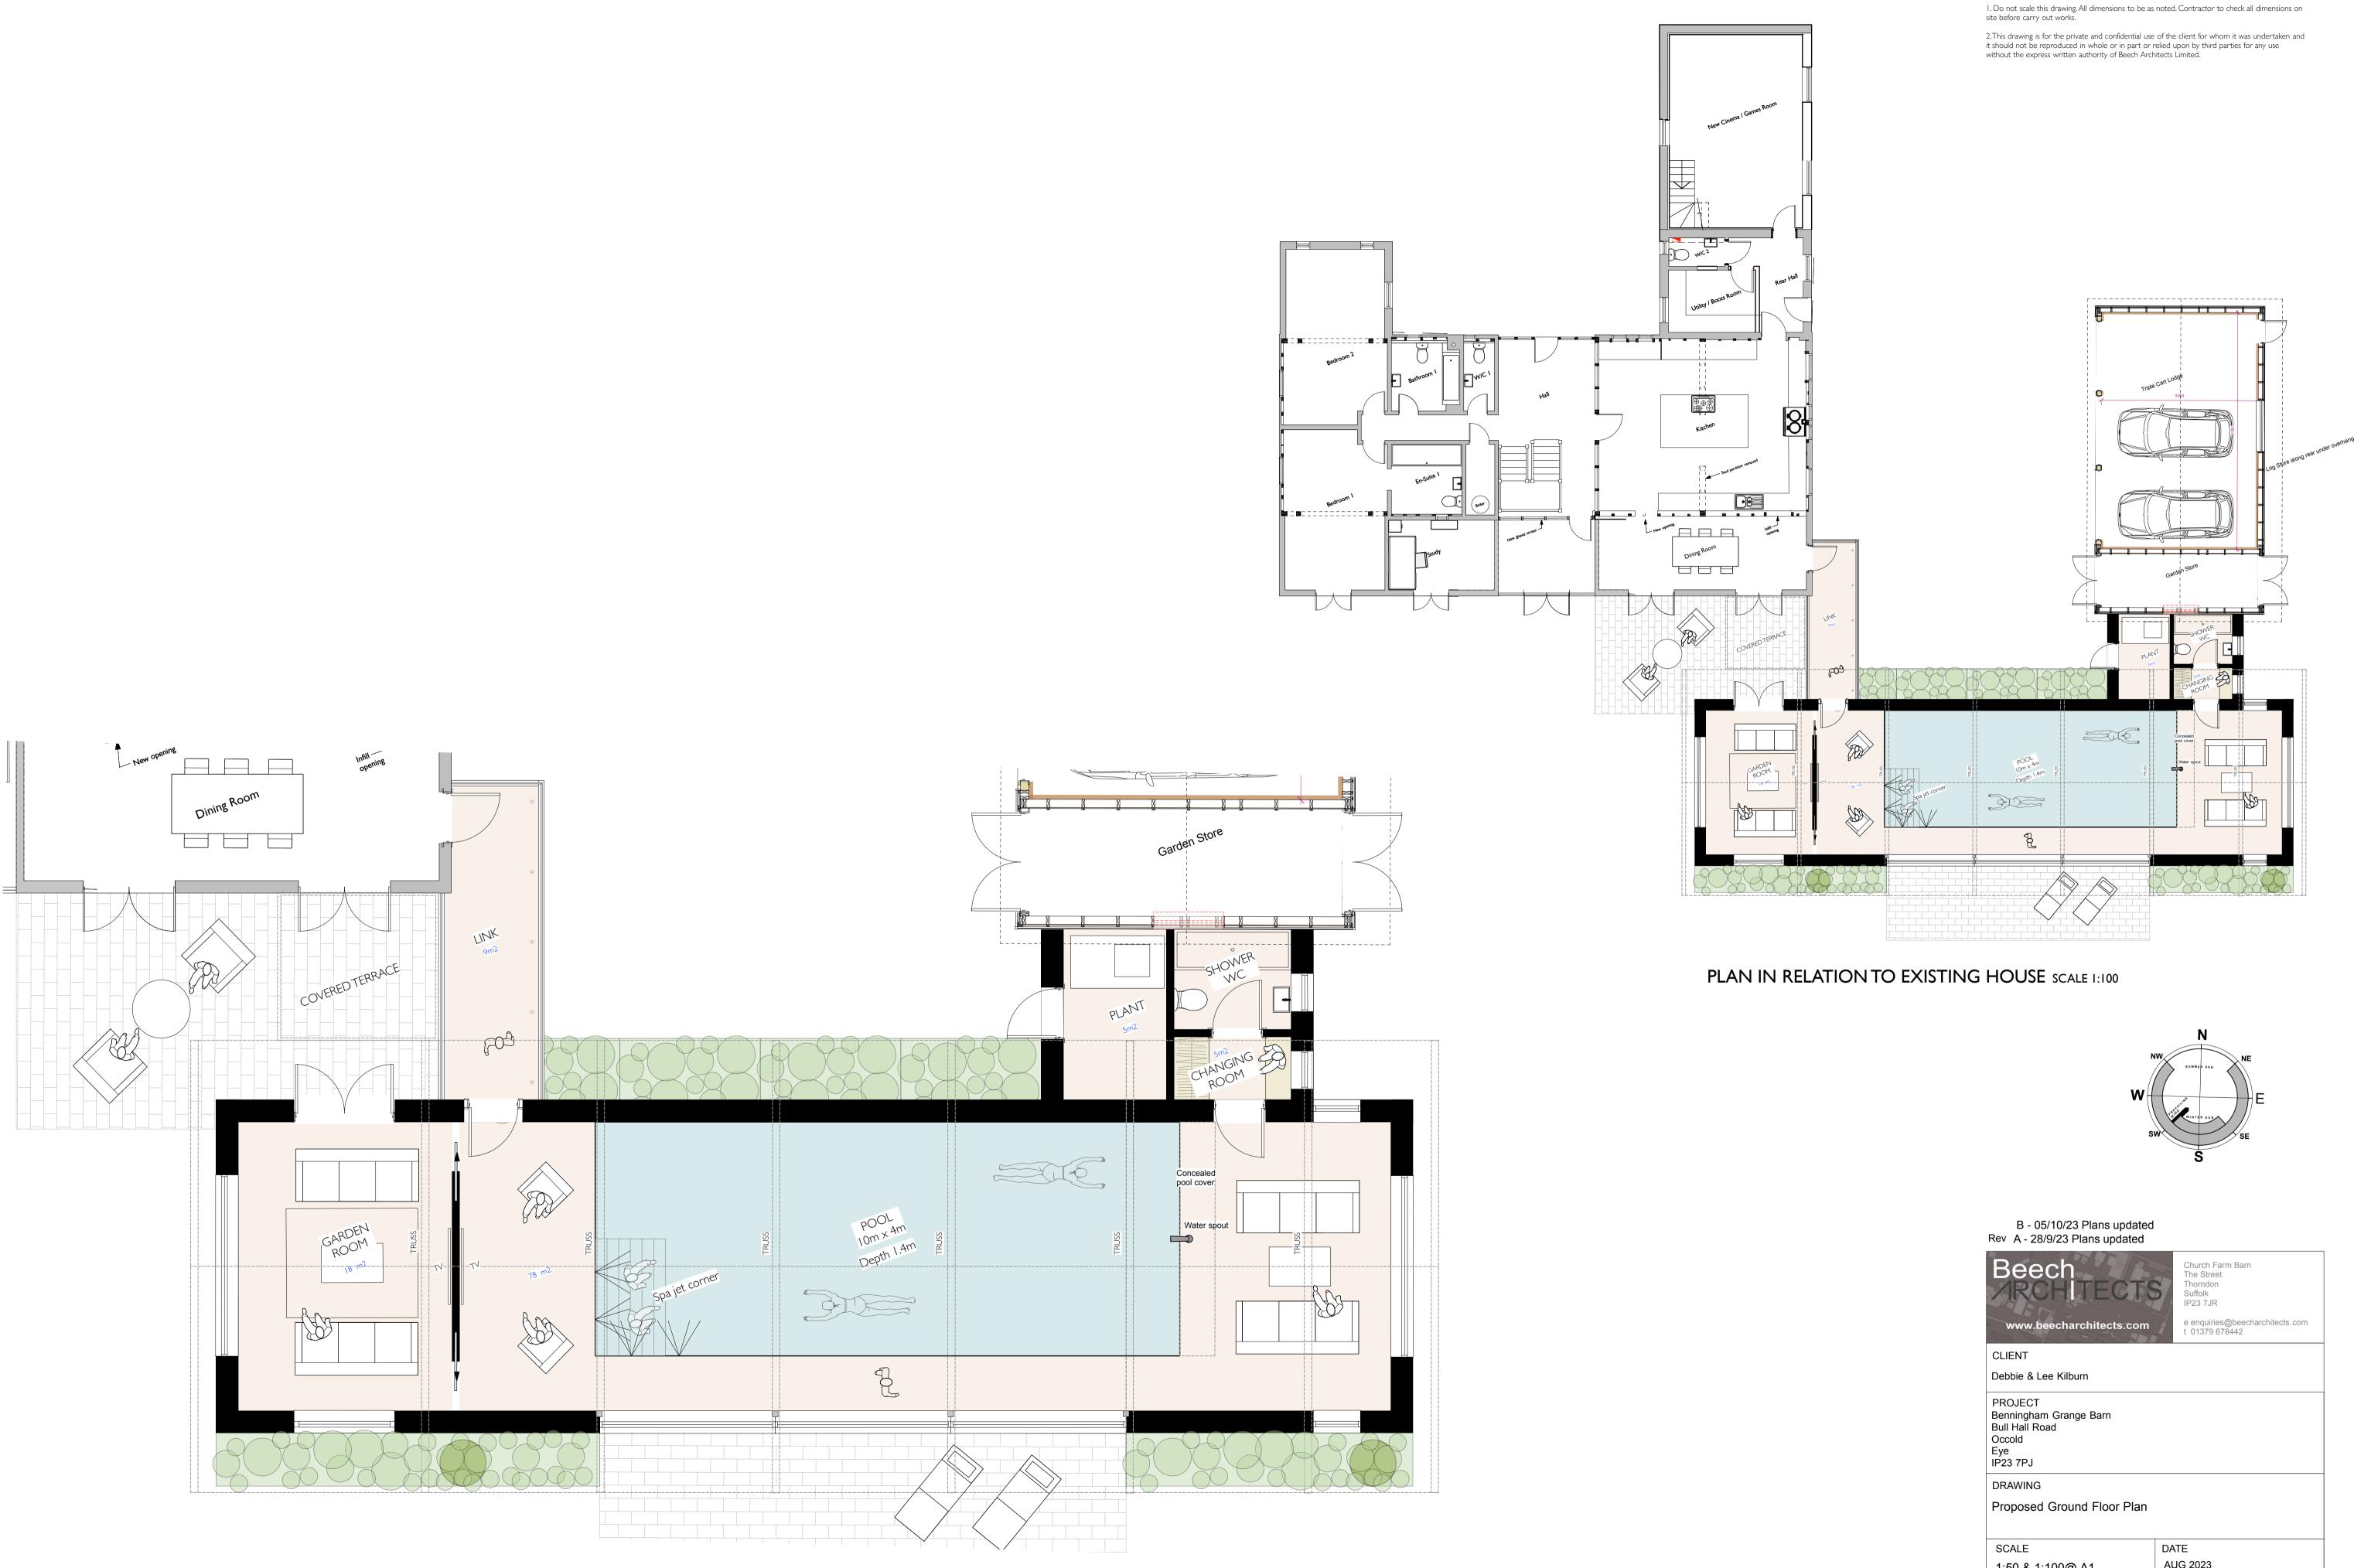

## GROUND FLOOR PLAN SCALE 1:50

General Notes

| Beech<br>RCHITECTS<br>www.beecharchitects.com                                             |            | Church Farm Barn<br>The Street<br>Thorndon<br>Suffolk<br>IP23 7JR<br>e enquiries@beecharchitects.com<br>t 01379 678442 |      |  |
|-------------------------------------------------------------------------------------------|------------|------------------------------------------------------------------------------------------------------------------------|------|--|
| CLIENT                                                                                    |            |                                                                                                                        |      |  |
| Debbie & Lee Kilburn                                                                      |            |                                                                                                                        |      |  |
| PROJECT<br>Benningham Grange Barr<br>Bull Hall Road<br>Occold<br>Eye<br>IP23 7PJ          | 1          |                                                                                                                        |      |  |
| DRAWING                                                                                   |            |                                                                                                                        |      |  |
| Proposed Ground Floor Plan                                                                |            |                                                                                                                        |      |  |
| SCALE                                                                                     |            | DATE                                                                                                                   |      |  |
| 1:50 & 1:100@ A1                                                                          |            | AUG 2023                                                                                                               |      |  |
| DRAWING NUMBER                                                                            | JOB NUMBER | R STATUS                                                                                                               | REV  |  |
| 07                                                                                        | 731        | Plannii                                                                                                                | ng B |  |
| This drawing is converight and remains the property of Reach Architects Ltd Original size |            |                                                                                                                        |      |  |

This drawing is copyright and remains the property of Beech Architects Ltd. Original size A1. Scale shown will be incorrect if reproduced in any other format. All dimensions to be checked on site.