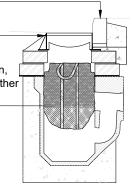

Kerb And Backing (As Specified on Plan)

Gully Grating and Frame As Specified

Gully Guard® Sediment Trap (Or Suitable Alternative Approved Product), It is Recommended that the Product is Inspected Every 3-4 Months. For Inspection, Remove The Product, Power Hose Off In A Bund To Manage Any Silt For Further Information See Manufacture's Guidance