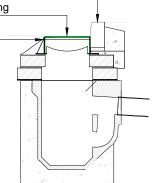

TYPICAL GULLY CONSTRUCTION DETAIL WITH GULLY GUARD (OR SIMILAR APPROVED PRODUCT)

Kerb And Backing (As Specified on Plan)

Permeable Geotextile Membrane Wrapped Around the Gulley Grating

Gully Grating and Frame As Specified

GULLY WITH GEOTEXTILE MEMBRANE PROTECTION DETAIL

- NOTES:

  1. This drawing is to be read in conjunction with GHB series 011/2023 drawings and documents and any other relevant project team documents
  2. Preliminary Issue - This drawing is not to be used for construction or
- Preliminary Issue Inis drawing is not to be used for construction or detailed pricing purposes. Any work undertaken before approvals are received (in writing) are at risk of abortive works.