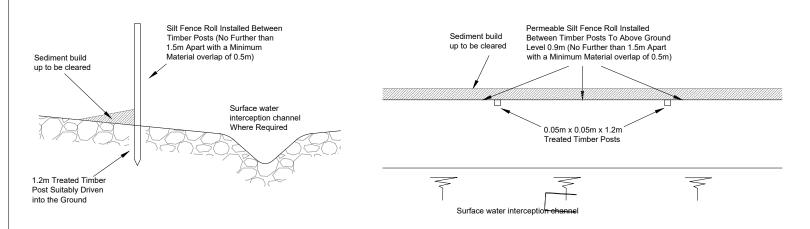

Bunding Lined With An interception channel

Section view Plan view

> SILT FENCING CONSTRUCTION DETAIL (MURLAC OR SIMILAR APPROVED)

TEMPORARY IMPERMEABLE EARTH BUND WITH INTERCEPTION CHANNEL CONSTRUCTION DETAIL