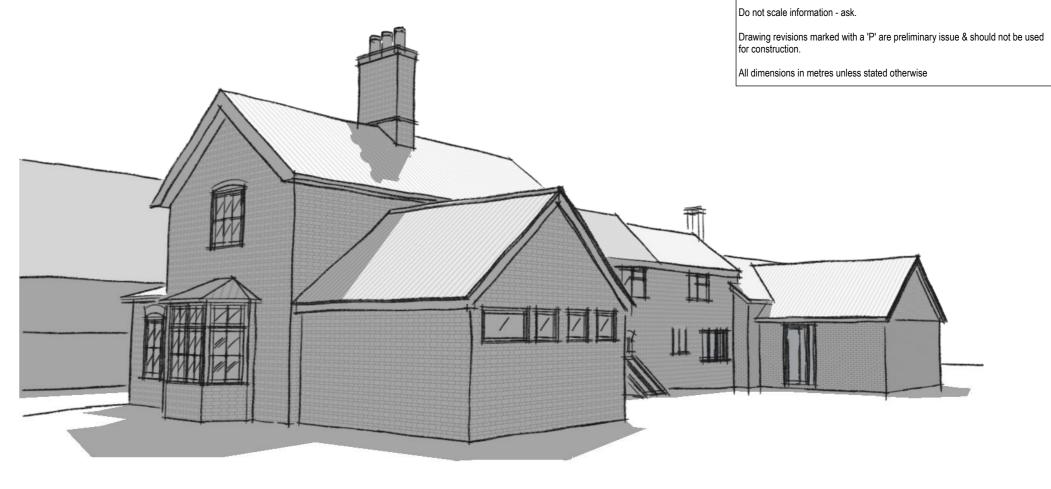

## Proposed North-East Visualisation

Proposed South-West Visualisation

Proposed North-West Visualisation

Not to Scale

**Proposed South-East Visualisation** 

Proposed Street Scene Elevation (1:100)

|        | P1                           | Local Authority Approval                                                  | 16.12.23 | DM | DM |
|--------|------------------------------|---------------------------------------------------------------------------|----------|----|----|
|        | REF DESCRIPTION DATE BY AUTH |                                                                           |          |    |    |
| DESIGN |                              |                                                                           |          |    |    |
|        |                              | D BRICK, CHURCH ROAD, BEYTON, BU<br>7. 01284 723000 E. info@donani.desigr |          |    |    |

Proposed Street Scene and Visualisations

| SCALE    | REV        |  |
|----------|------------|--|
| As Shown | P1         |  |
| AUTH     | DATE       |  |
| DM       | 16.12.2023 |  |
| _        | AUTH       |  |