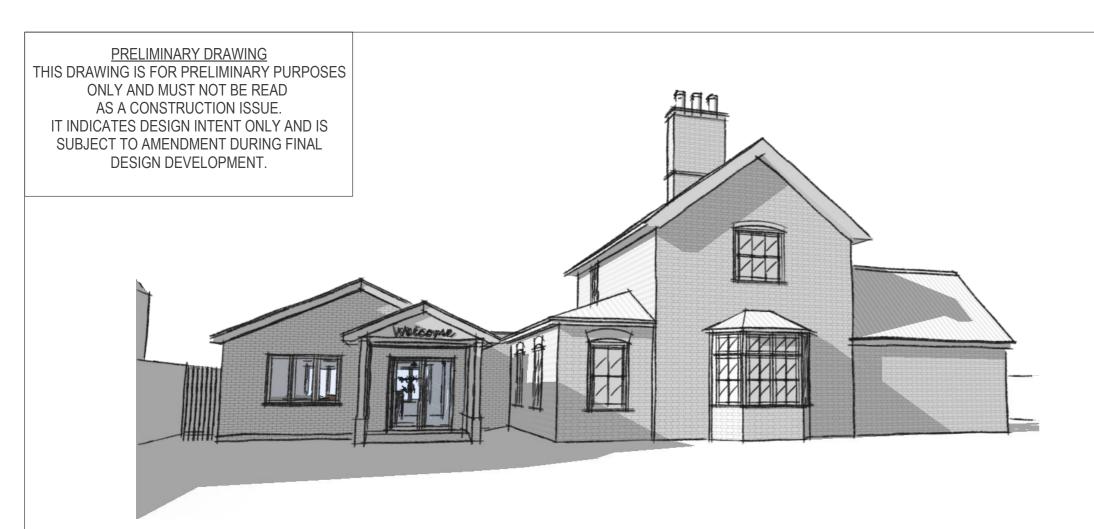

## Proposed North-East Visualisation

Proposed South-West Visualisation

Proposed North-West Visualisation

Not to Scale

**Proposed South-East Visualisation** 

Proposed Street Scene Elevation (1:100)

|        | P1                           | Local Authority Approval                                                  | 16.12.23 | DM | DM |
|--------|------------------------------|---------------------------------------------------------------------------|----------|----|----|
|        | REF DESCRIPTION DATE BY AUTH |                                                                           |          |    |    |
| DESIGN |                              |                                                                           |          |    |    |
|        |                              | D BRICK, CHURCH ROAD, BEYTON, BU<br>7. 01284 723000 E. info@donani.desigr |          |    |    |

Proposed Street Scene and Visualisations

| SCALE    | REV        |  |
|----------|------------|--|
| As Shown | P1         |  |
| AUTH     | DATE       |  |
| DM       | 16.12.2023 |  |
| _        | AUTH       |  |