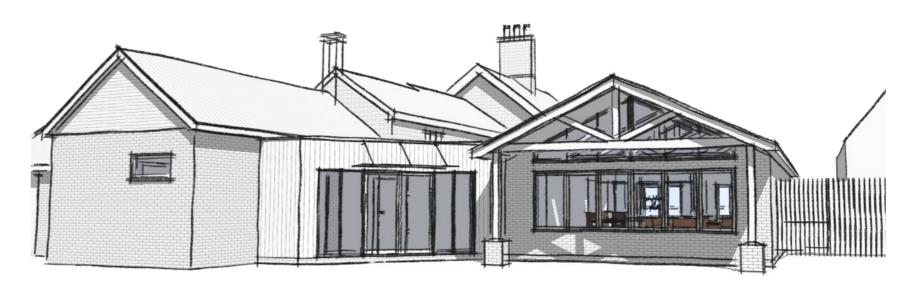

## Proposed North-East Visualisation

Proposed South-West Visualisation

Proposed North-West Visualisation

Not to Scale

**Proposed South-East Visualisation** 

Proposed Street Scene Elevation (1:100)

|        | P1                           | Local Authority Approval                                                  | 16.12.23 | DM | DM |
|--------|------------------------------|---------------------------------------------------------------------------|----------|----|----|
|        | REF DESCRIPTION DATE BY AUTH |                                                                           |          |    |    |
| DESIGN |                              |                                                                           |          |    |    |
|        |                              | D BRICK, CHURCH ROAD, BEYTON, BU<br>7. 01284 723000 E. info@donani.desigr |          |    |    |

Proposed Street Scene and Visualisations

| SCALE    | REV        |  |
|----------|------------|--|
| As Shown | P1         |  |
| AUTH     | DATE       |  |
| DM       | 16.12.2023 |  |
| _        | AUTH       |  |