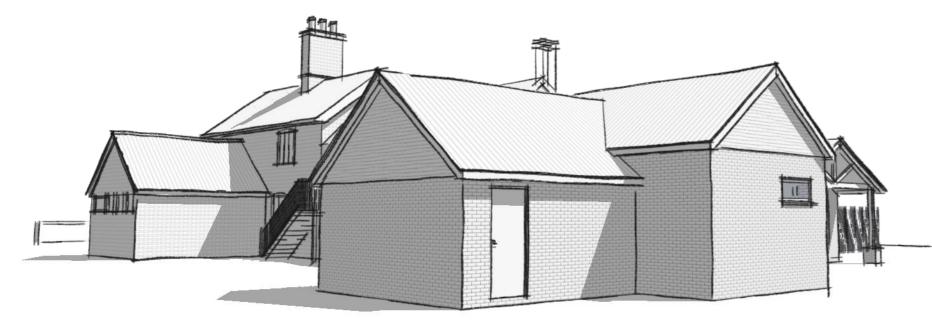

## Proposed North-East Visualisation

Proposed South-West Visualisation

Proposed North-West Visualisation

Not to Scale

**Proposed South-East Visualisation** 

Proposed Street Scene Elevation (1:100)

|        | P1                           | Local Authority Approval                                                  | 16.12.23 | DM | DM |
|--------|------------------------------|---------------------------------------------------------------------------|----------|----|----|
|        | REF DESCRIPTION DATE BY AUTH |                                                                           |          |    |    |
| DESIGN |                              |                                                                           |          |    |    |
|        |                              | D BRICK, CHURCH ROAD, BEYTON, BU<br>7. 01284 723000 E. info@donani.desigr |          |    |    |

Proposed Street Scene and Visualisations

| SCALE    | REV        |  |
|----------|------------|--|
| As Shown | P1         |  |
| AUTH     | DATE       |  |
| DM       | 16.12.2023 |  |
| _        | AUTH       |  |