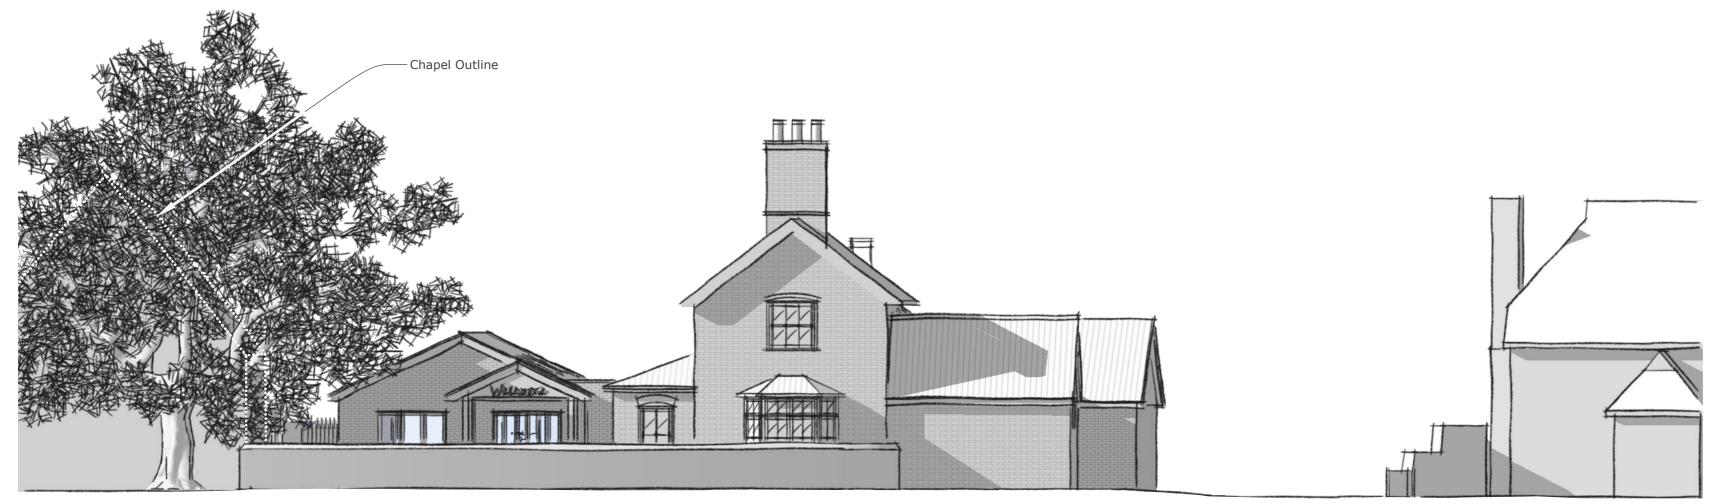

## Proposed North-East Visualisation

Proposed South-West Visualisation

Proposed North-West Visualisation

Not to Scale

**Proposed South-East Visualisation** 

Proposed Street Scene Elevation (1:100)

|        | P1                           | Local Authority Approval                                                  | 16.12.23 | DM | DM |
|--------|------------------------------|---------------------------------------------------------------------------|----------|----|----|
|        | REF DESCRIPTION DATE BY AUTH |                                                                           |          |    |    |
| DESIGN |                              |                                                                           |          |    |    |
|        |                              | D BRICK, CHURCH ROAD, BEYTON, BU<br>7. 01284 723000 E. info@donani.desigr |          |    |    |