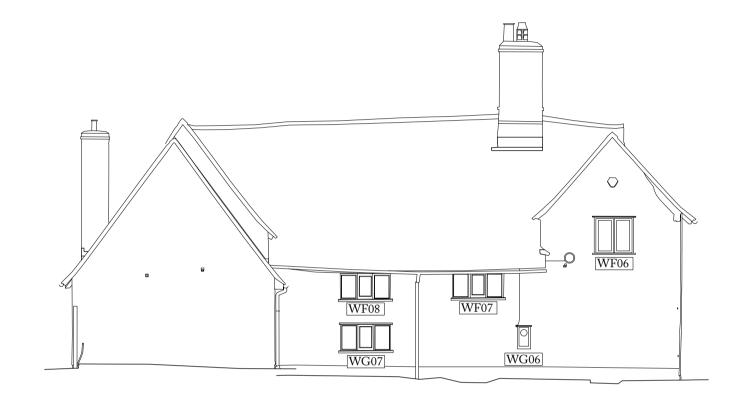

SOUTH ELEVATION
As Existing, 1:100

+30.00 Datum

NORTH ELEVATION
As Existing, 1:100

- - +30.00 Datum

WEST ELEVATION
As Existing, 1:100

EAST ELEVATION
As Existing, 1:100

+30.00 Datum