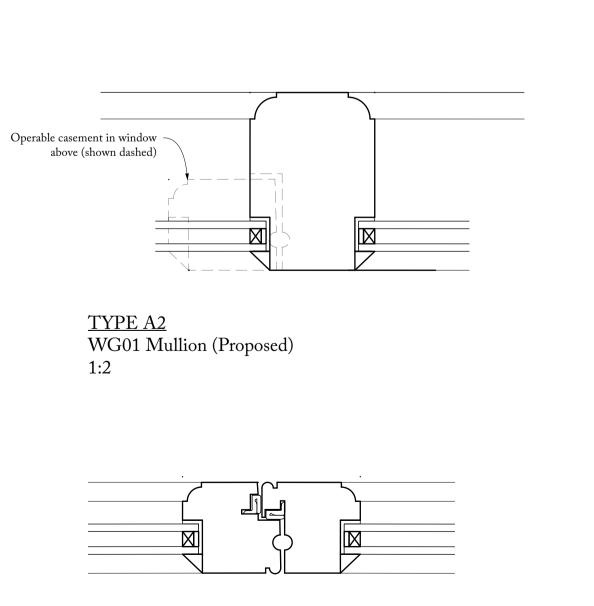

Existing reveal panelling – retained for WG03

TYPE A1 WG03 Detail Section (Proposed) 1:2

- Capillary groove at stiles only (not top rail)

TYPE A2 WF03 Detail Section (Proposed)

Moulding profile based on existing moulding of retained historic window WG02

Fixed glazing bar profile based on existing glazing bar profile

TYPE B1 WG04 Elevation (Proposed) 1:20

DO NOT SCALE FROM THIS DRAWING EXCEPT FOR PLANNING PURPOSES. ANY DISCREPANCIES ARE TO BE REPORTED TO THE ARCHITECT. THE CONTRACTOR IS TO CHECK ALL BUILDING AND SITE DIMENSIONS PRIOR TO ORDERING MATERIALS OR CONSTRUCTION. THIS DRAWING IS TO BE READ IN CONJUNCTION WITH ENGINEERS' AND OTHER SPECIALISTS' DRAWINGS. COPYRIGHT REMAINS WITH THE ARCHITECT.