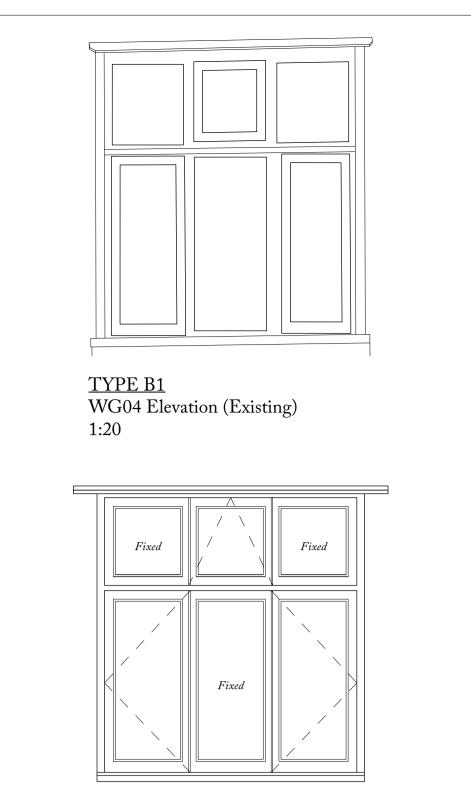

Fixed glazing bar profile based on existing glazing bar profile

TYPE B1 WG04 Elevation (Proposed) 1:20

DO NOT SCALE FROM THIS DRAWING EXCEPT FOR PLANNING PURPOSES. ANY DISCREPANCIES ARE TO BE REPORTED TO THE ARCHITECT. THE CONTRACTOR IS TO CHECK ALL BUILDING AND SITE DIMENSIONS PRIOR TO ORDERING MATERIALS OR CONSTRUCTION. THIS DRAWING IS TO BE READ IN CONJUNCTION WITH ENGINEERS' AND OTHER SPECIALISTS' DRAWINGS. COPYRIGHT REMAINS WITH THE ARCHITECT.

TYPE B1 WG04 Detail Section (Proposed)

1:20 0 0.2m 0.5m