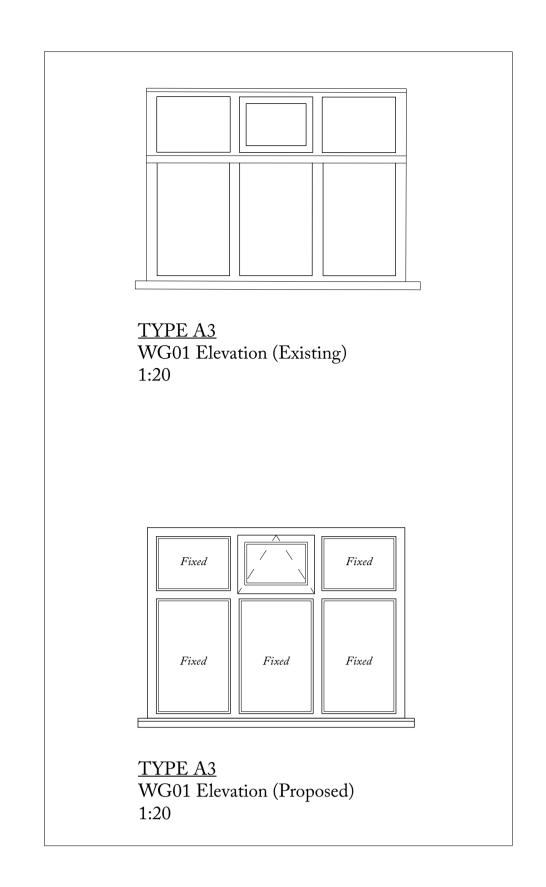

## **WINDOW TYPES:**

Fixed timber window with moulding in painted brick wall

Timber casement windows without moulding in painted brick

Timber casement windows in timber frame wall with exterior insulation and render