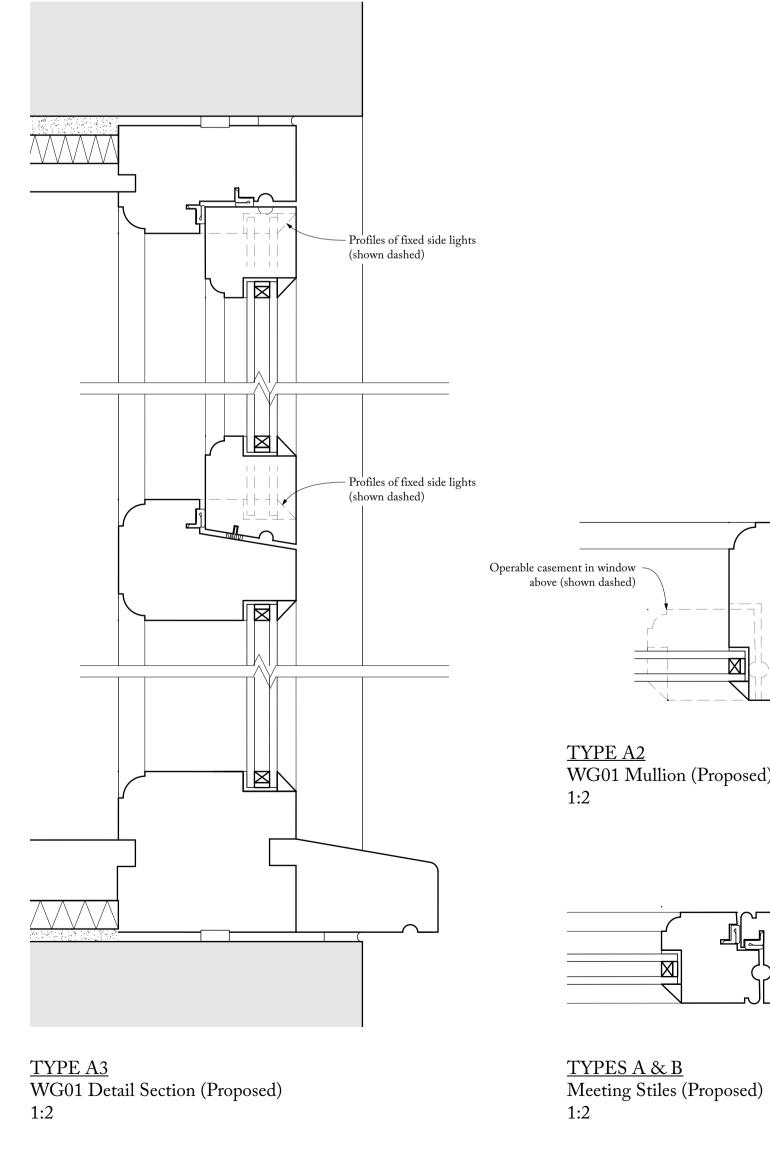

Existing reveal panelling – retained for WG03

TYPE A1 WG03 Detail Section (Proposed) 1:2

- Capillary groove at stiles only (not top rail)

TYPE A2 WF03 Detail Section (Proposed)

Moulding profile based on existing moulding of retained historic window WG02