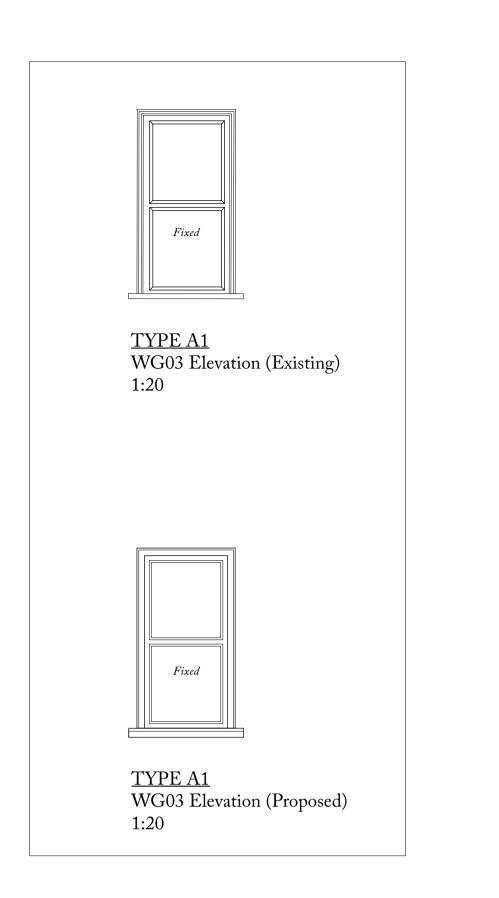

Existing reveal panelling – retained for WG03

TYPE A1 WG03 Detail Section (Proposed) 1:2

- Capillary groove at stiles only (not top rail)

TYPE A2 WF03 Detail Section (Proposed)

Moulding profile based on existing moulding of retained historic window WG02