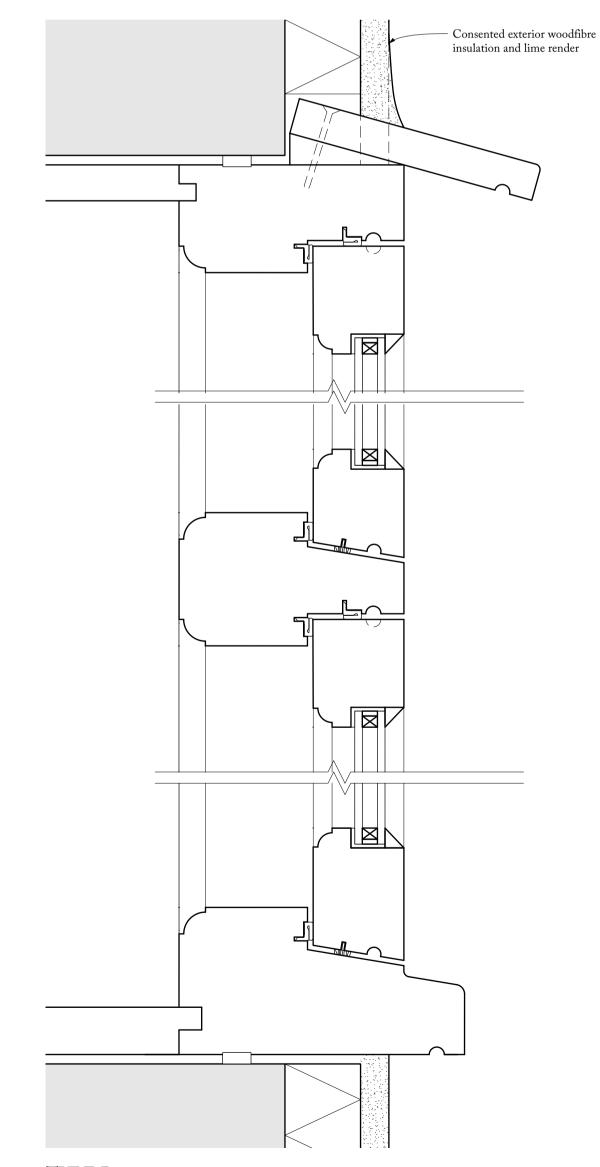

## **WINDOW TYPES:**

Fixed timber window with moulding in painted brick wall

Timber casement windows without moulding in painted brick

Timber casement windows in timber frame wall with exterior insulation and render

TYPE B2:

Timber casement windows in timber frame wall without exterior

TYPE B3:

Fixed timber window in timber frame wall without exterior

Casement replacement (only) - existing cill, jambs, head, mullion and pentice retained

Timber casement window in masonry wall with exterior render. Timber profile to match other 'North Wing' windows as per previous listed building consent

Fixed timber window in masonry wall with exterior render. Timber profile to match other 'North Wing' windows as per previous listed building consent