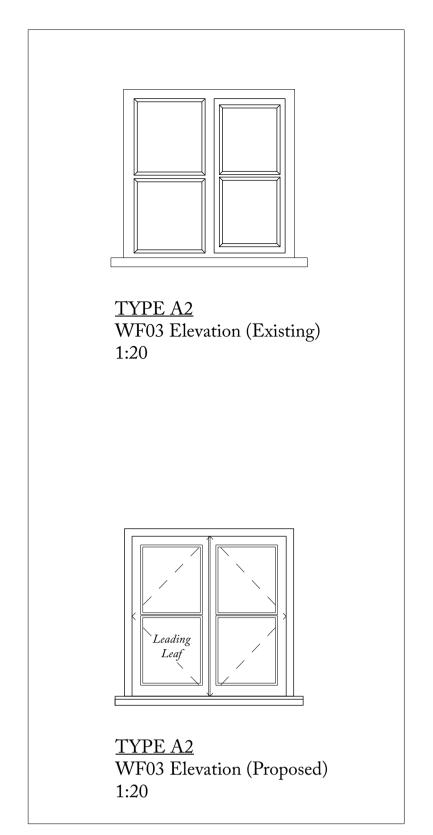

Existing reveal panelling – retained for WG03

TYPE A1 WG03 Detail Section (Proposed) 1:2

- Capillary groove at stiles only (not top rail)

TYPE A2 WF03 Detail Section (Proposed)

Moulding profile based on existing moulding of retained historic window WG02