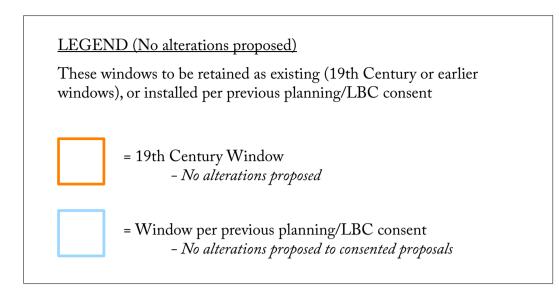

## PROJECT

| PROJECT                                      | JACKDAWS FORD       |
|----------------------------------------------|---------------------|
|                                              | Chelsworth, Suffolk |
| LBC Application to Replace 20th Cent.Windows |                     |
|                                              |                     |

PROPOSED Elevations and Floorplans DRAWING TITLE

| SCALE  | 1:100 @ A1, 1:200 @A3 |
|--------|-----------------------|
| STATUS | PLANNING / LBC        |

DRAWING NO.

210. PL103

Hoare Ridge & Morris LLP Building 19 Snape Maltings Snape Suffolk IP17 1SP Copyright © Hoare Ridge & Morris LLP