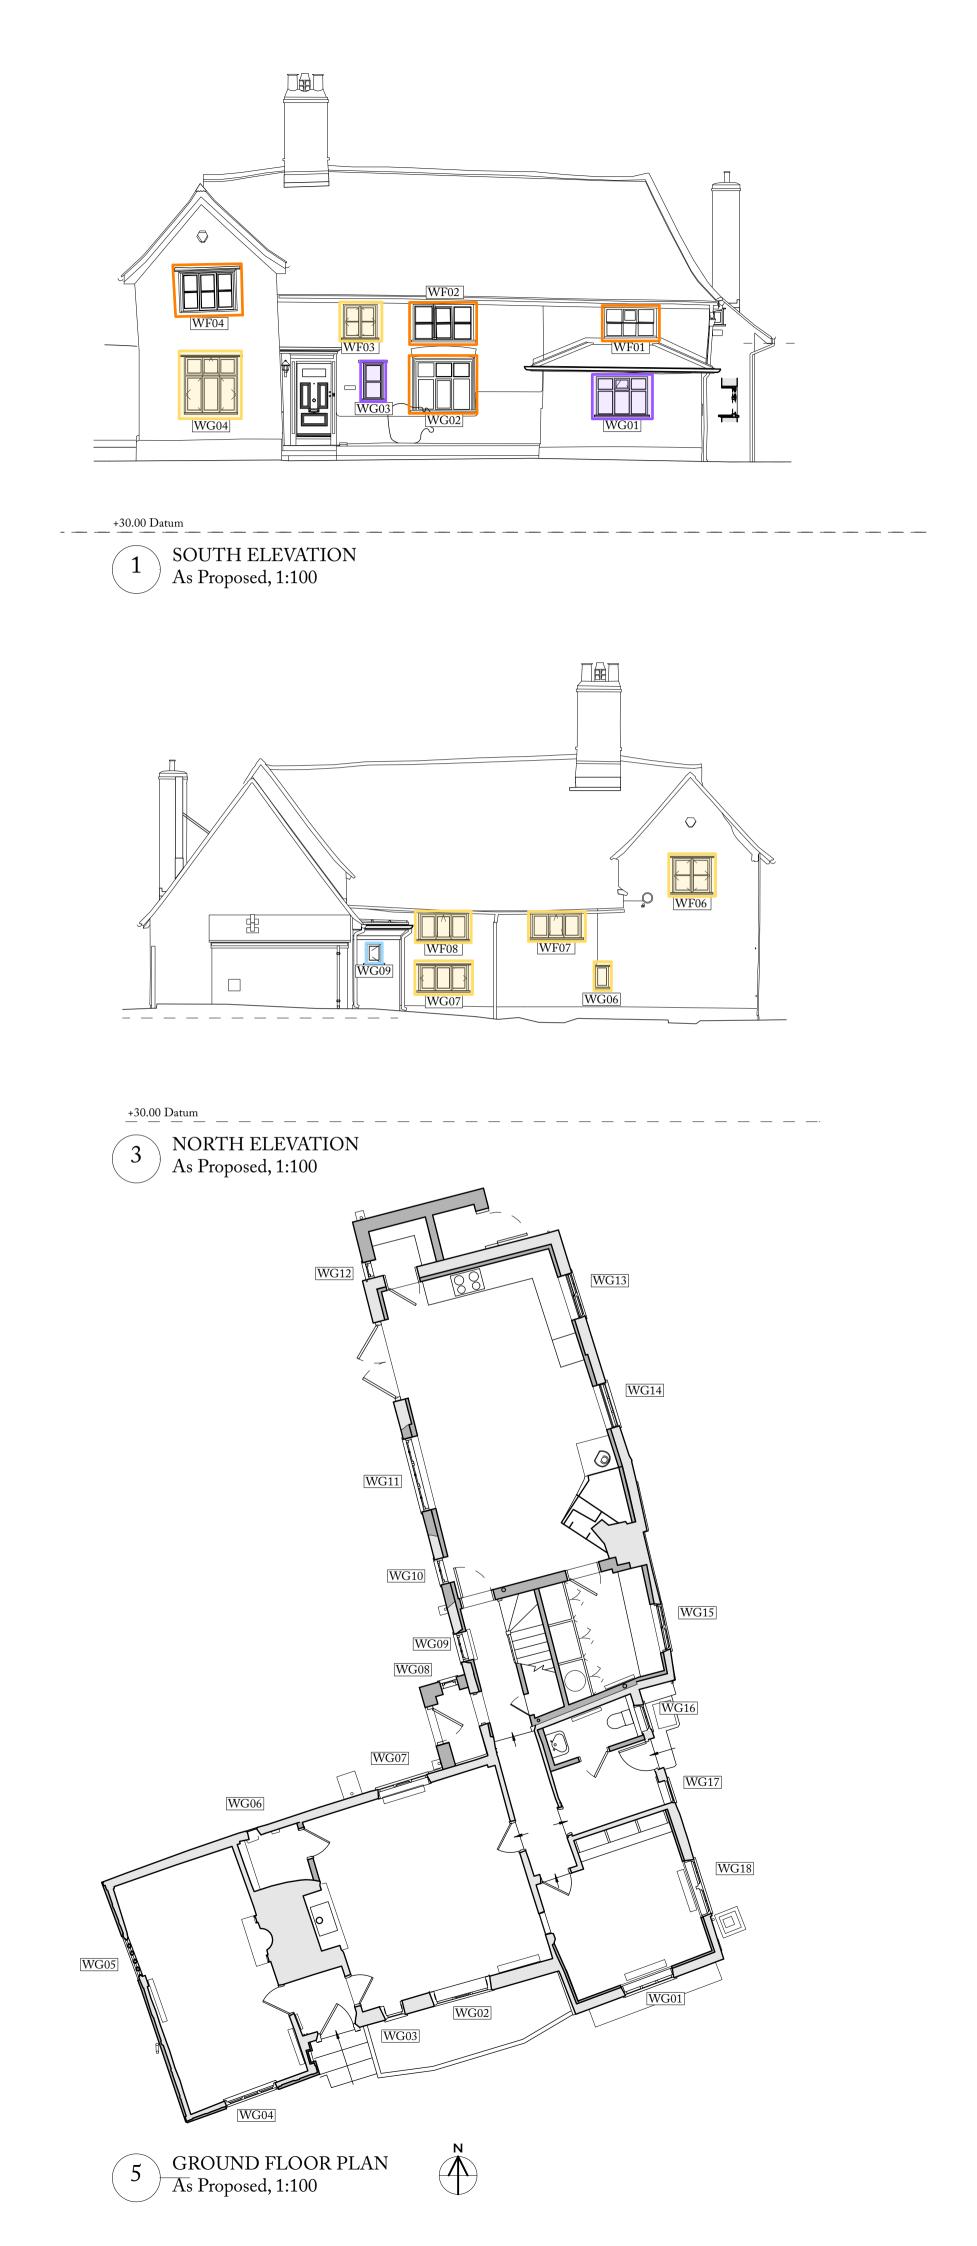

## PROJECT

| PROJECT                                      | JACKDAWS FORD       |
|----------------------------------------------|---------------------|
|                                              | Chelsworth, Suffolk |
| LBC Application to Replace 20th Cent.Windows |                     |
|                                              |                     |

PROPOSED Elevations and Floorplans DRAWING TITLE

| SCALE  | 1:100 @ A1, 1:200 @A3 |
|--------|-----------------------|
| STATUS | PLANNING / LBC        |

DRAWING NO.

210. PL103

Hoare Ridge & Morris LLP Building 19 Snape Maltings Snape Suffolk IP17 1SP Copyright © Hoare Ridge & Morris LLP