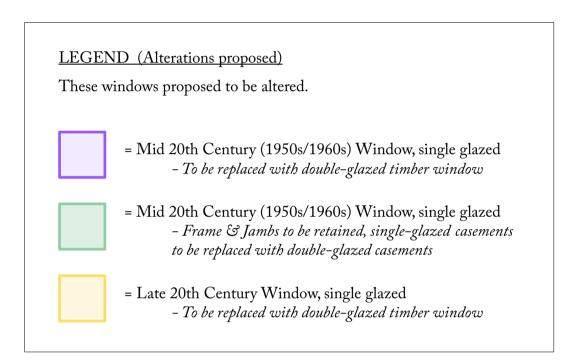

## PROJECT

| PROJECT                                      | JACKDAWS FORD       |
|----------------------------------------------|---------------------|
|                                              | Chelsworth, Suffolk |
| LBC Application to Replace 20th Cent.Windows |                     |
|                                              |                     |

PROPOSED Elevations and Floorplans DRAWING TITLE

| SCALE  | 1:100 @ A1, 1:200 @A3 |
|--------|-----------------------|
| STATUS | PLANNING / LBC        |

DRAWING NO.

210. PL103

Hoare Ridge & Morris LLP Building 19 Snape Maltings Snape Suffolk IP17 1SP Copyright © Hoare Ridge & Morris LLP