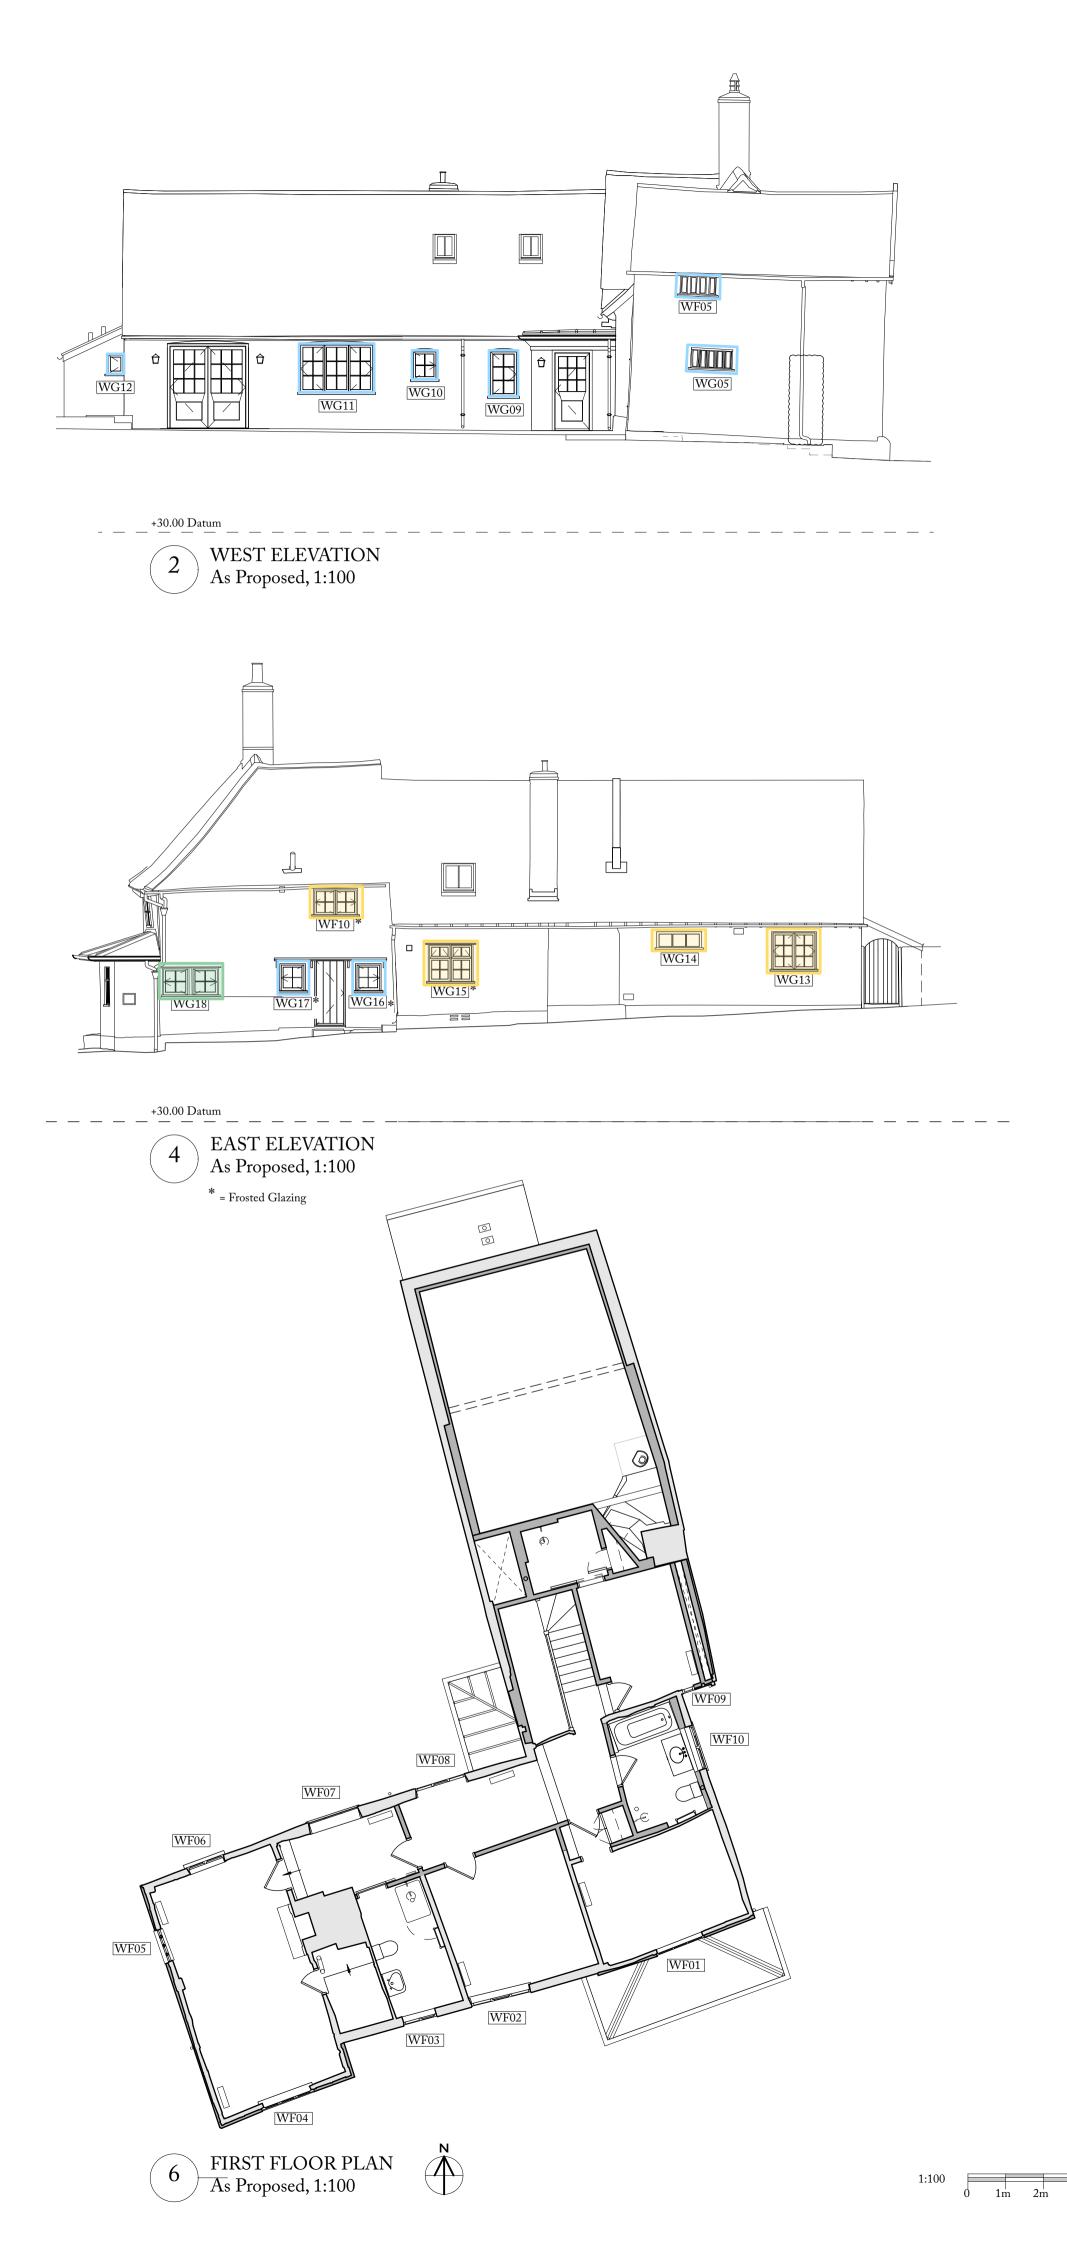

## PROJECT

| PROJECT                                      | JACKDAWS FORD       |
|----------------------------------------------|---------------------|
|                                              | Chelsworth, Suffolk |
| LBC Application to Replace 20th Cent.Windows |                     |
|                                              |                     |

PROPOSED Elevations and Floorplans DRAWING TITLE

| SCALE  | 1:100 @ A1, 1:200 @A3 |
|--------|-----------------------|
| STATUS | PLANNING / LBC        |

DRAWING NO.

210. PL103

Hoare Ridge & Morris LLP Building 19 Snape Maltings Snape Suffolk IP17 1SP Copyright © Hoare Ridge & Morris LLP