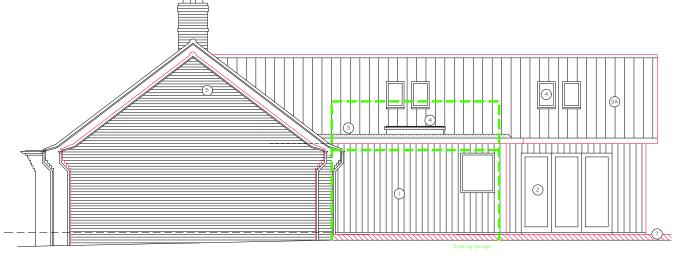

PROPOSED NORTH ELEVATION

PROPOSED EAST ELEVATION

PROPOSED SOUTH ELEVATION 1:50 @ A1

PROPOSED WEST ELEVATION

No Dimensions are to be scaled from this drawing.

Client

ALEX RICHMOND/ROB GOLDSTONE

8 CASTLETON WAY EYE, IP23 7BL