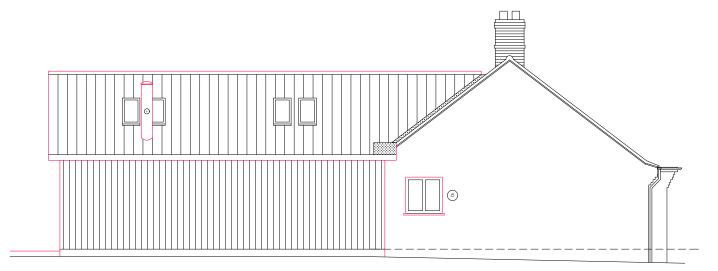

PROPOSED NORTH ELEVATION

PROPOSED EAST ELEVATION

PROPOSED SOUTH ELEVATION 1:50 @ A1

PROPOSED WEST ELEVATION

No Dimensions are to be scaled from this drawing.

Client

ALEX RICHMOND/ROB GOLDSTONE

8 CASTLETON WAY EYE, IP23 7BL