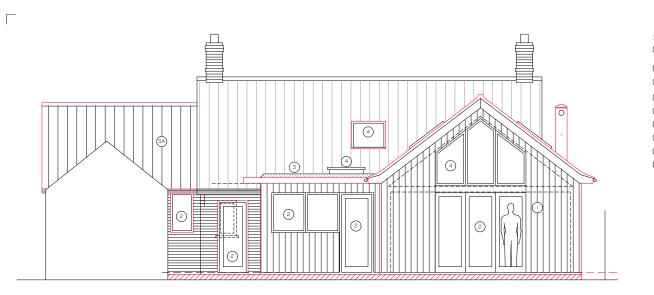

PROPOSED NORTH ELEVATION



## PROPOSED EAST ELEVATION 1:50 @ A1





PROPOSED ROOF PLAN

architects**two** 8 LAMBSETH STREET EYE IP23 7AG Telephone: (01379) 871231 www.architectstwo.co.uk

No Dimensions are to be scaled from this drawing.

ALEX RICHMOND/ROB GOLDSTONE

8 CASTLETON WAY EYE, IP23 7BL **REAR & SIDE EXTENSIONS** 

PROPOSED PLANS

|  | PLANNING RESUBMISSION       |      |                                                                              |
|--|-----------------------------|------|------------------------------------------------------------------------------|
|  | Scale<br>1:50@A1/1:100 @ A3 |      | NOV 2023                                                                     |
|  | Drawn By PA                 |      | Status  PRELIMINARY  PLANNING  BUILDING REGS  TE