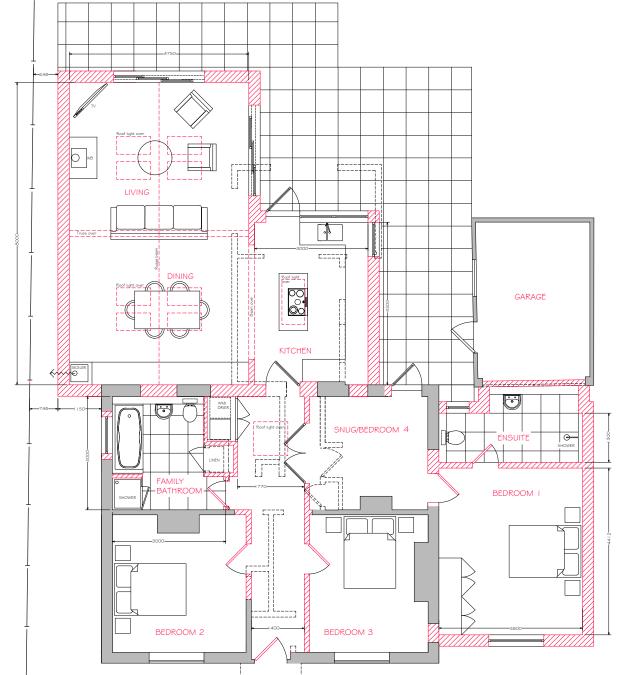

ALEX RICHMOND/ROB GOLDSTONE

8 CASTLETON WAY EYE, IP23 7BL **REAR & SIDE EXTENSIONS** 

PROPOSED PLANS

|  | PLANNING RESUBMISSION       |      |                                                                              |
|--|-----------------------------|------|------------------------------------------------------------------------------|
|  | Scale<br>1:50@A1/1:100 @ A3 |      | NOV 2023                                                                     |
|  | Drawn By PA                 |      | Status  PRELIMINARY  PLANNING  BUILDING REGS  TENDER  CONSTRUCTION  AS BUILT |
|  | Drawing No.                 | Rev. |                                                                              |
|  | AT /95 /10                  | Α    |                                                                              |

PROPOSED GROUND FLOOR PLAN 1:50 @ A1