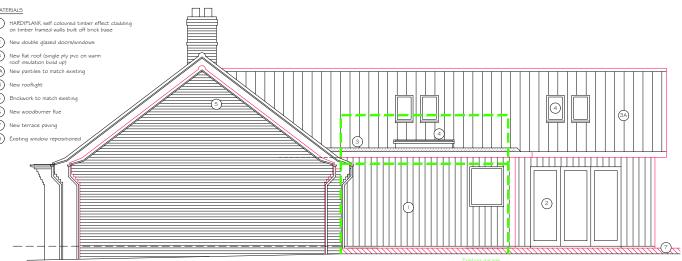

## PROPOSED EAST ELEVATION 1:50 @ A1

PROPOSED ROOF PLAN

architects**two** 8 LAMBSETH STREET EYE IP23 7AG Telephone: (01379) 871231 www.architectstwo.co.uk

No Dimensions are to be scaled from this drawing.