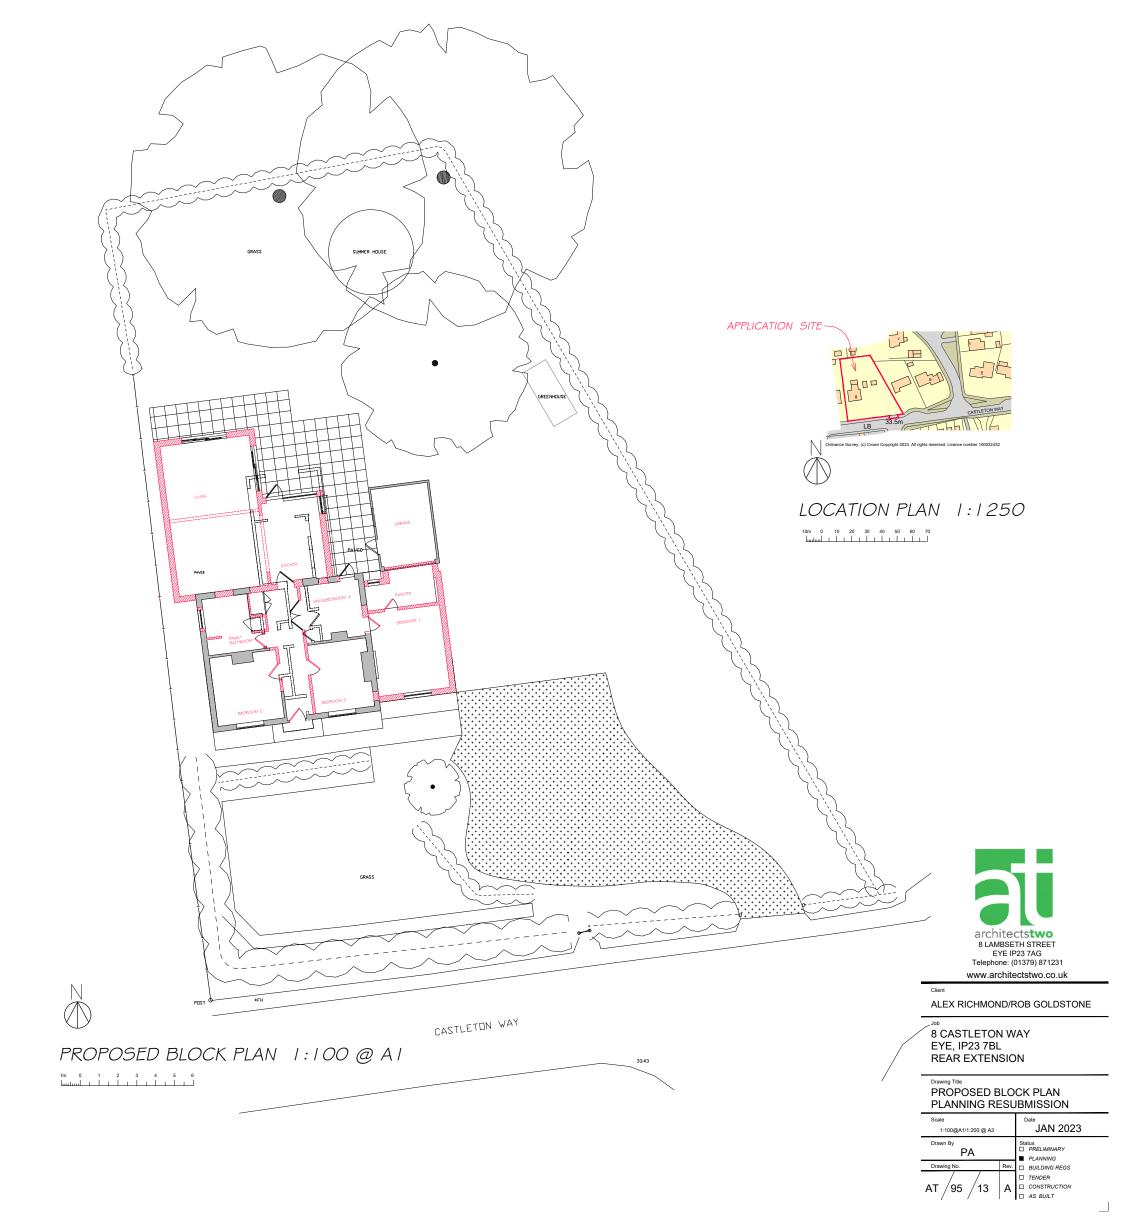

 $\square$ 

| Copyright readined. |     |
|---------------------|-----|
| No. Revisions       | No. |

- Site Location Plans are prepared from the Ordnance Survey M with the sanction of the Controller of H.M. Stationery Office. Cr Control Manual Descent of the Controller of H.M.
- This drawing is the sole copyright of Architects Two Ltd and no p may be reproduced without the written consent of the above.
- Contractors must verify all figured dimensions at site before commencing any work or making any Shop drawings.
- No Dimensions are to be scaled from this drawing. Contractors must verify all figured dimensions at site before
- Dimensions are to be scaled from this drawing.