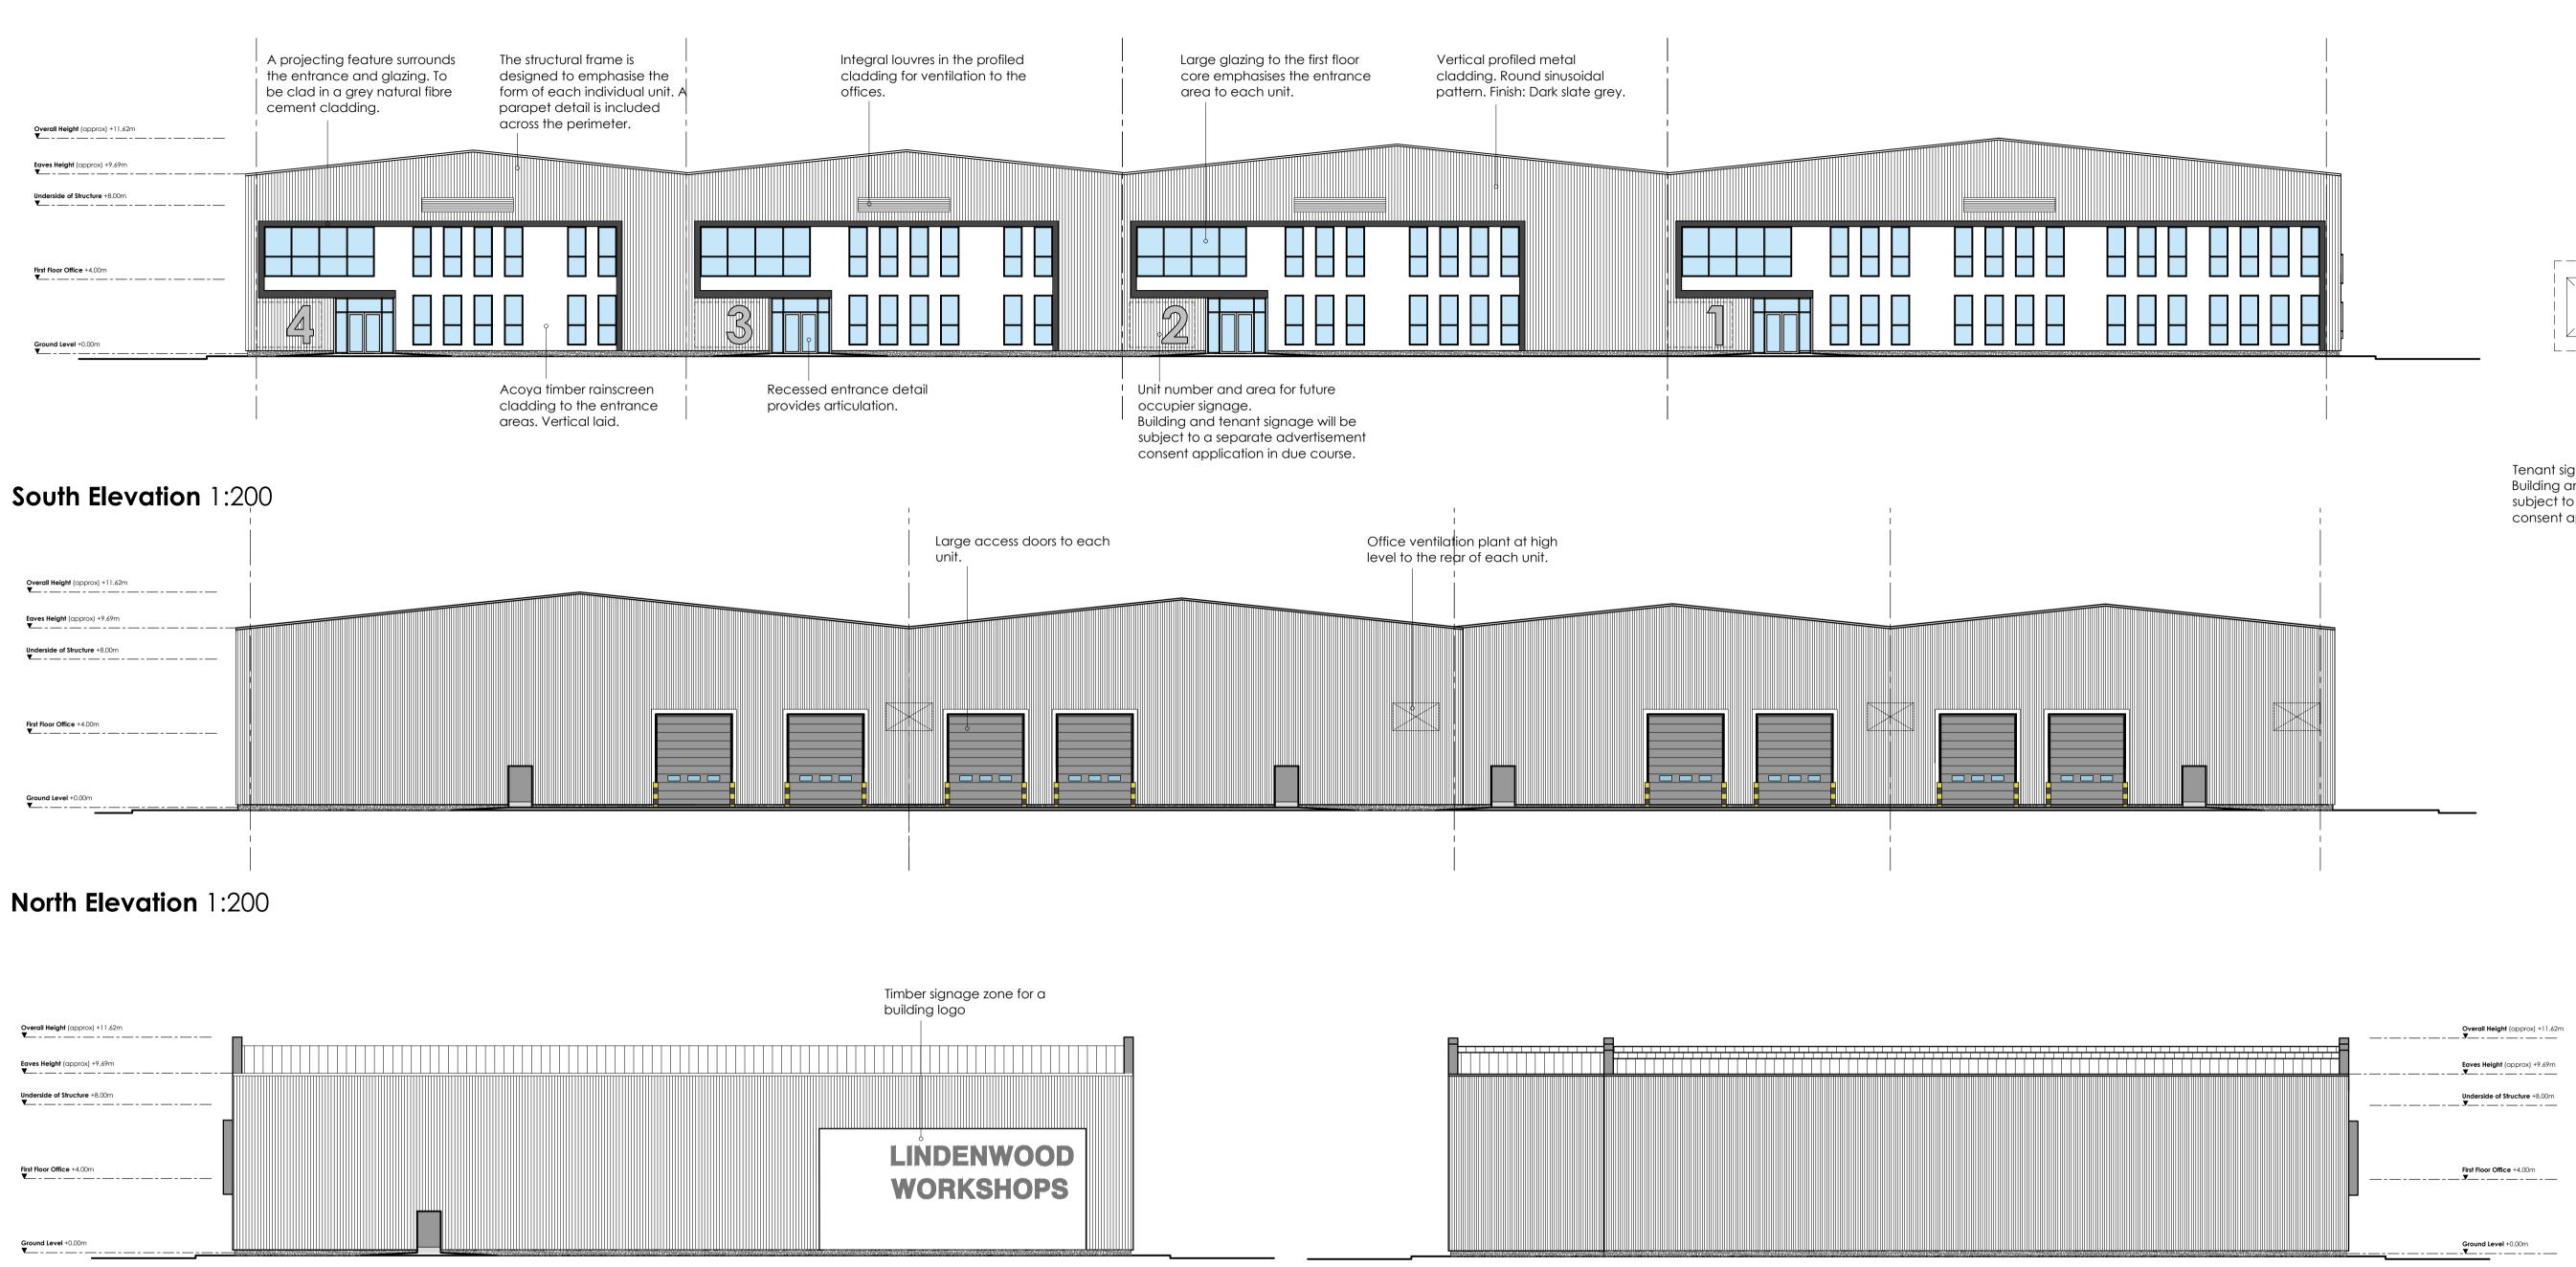

East Elevation 1:200

West Elevation 1:200

Tenant sign area detail 1:100 Building and tenant signage will be subject to a separate advertisement consent application in due course.

WAKEFIELD - T. 01924 291800 2 St John's North, Wakefield, WF1 3QA MANCHESTER - T. 0161 2388555 rvers Warehouse, 77 Dale Street, Manchester, M1 2H0 MILTON KEYNES - T. 01908 211 577 The Old Rectory, 79 High Street, Newport Pagnell, MK16 8AB READING - T. 0118 950 7700 11 London Road, Reading, RG1 5BY