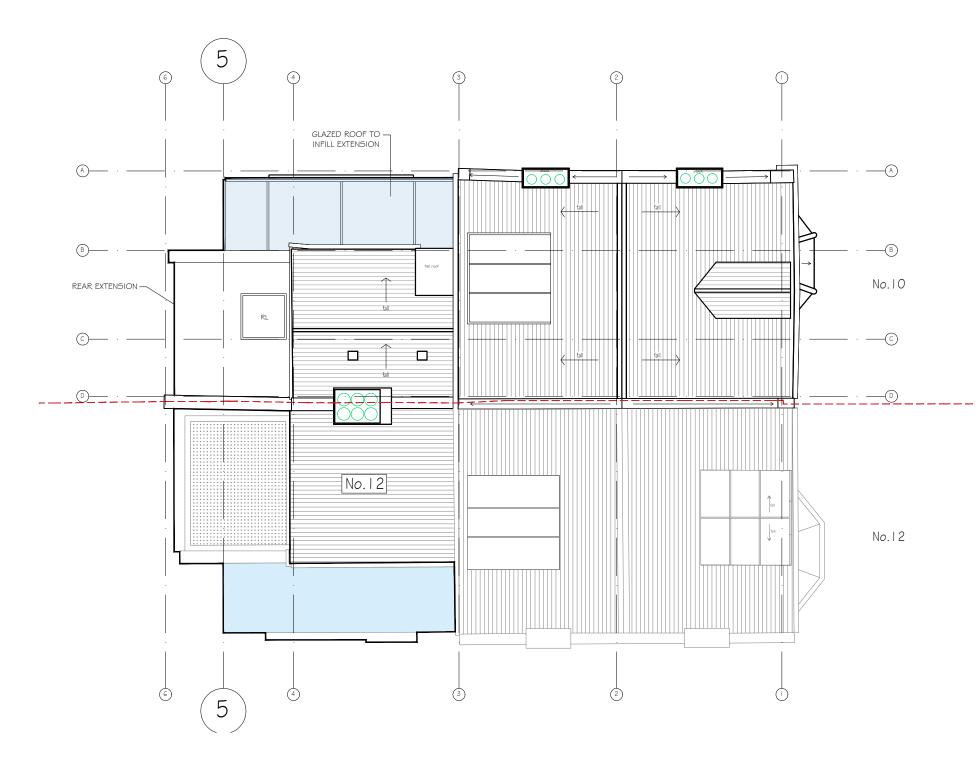

## PRELIMINARY

•

|                        | C22A PARKI<br>40 MARTELL ROAI<br>TEL 020 8766 6400<br>e-mail: info@ | SSOCIATES LLP<br>HALL ESTATE<br>D LONDON SE21 BEN<br>FAX 020 8655 7043<br>mittelman.co.uk<br>E C T U R E |  |
|------------------------|---------------------------------------------------------------------|----------------------------------------------------------------------------------------------------------|--|
| ٨/                     |                                                                     |                                                                                                          |  |
| 10 CARSON ROAD, SE21 8 |                                                                     |                                                                                                          |  |
| Cient :<br>H Bott      |                                                                     |                                                                                                          |  |
|                        | Drawing Title :<br>PROPOSED ROOF PLAN                               |                                                                                                          |  |
|                        | <sup>5cale:</sup><br>I:IOO @ A3                                     | Project No:<br>2022-813                                                                                  |  |
|                        | AUGUST 22                                                           | Prawing No.<br>PL-33                                                                                     |  |