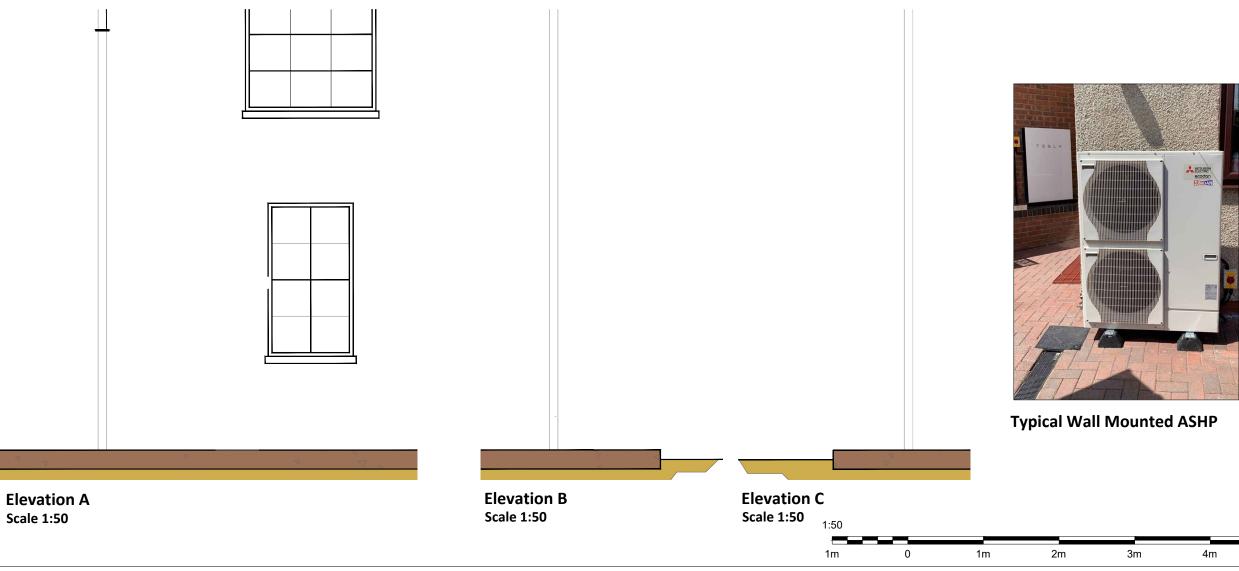

## SCHEDULE OF FINISHES

-ASHP UNITS OUTER CASING - GREY

| C01     | Construction Issue   | AMcA | EE  | 14/09/23 |
|---------|----------------------|------|-----|----------|
| Rev     | Revision Description | Drw  | Chk | Date     |
|         |                      |      |     |          |
| status: |                      |      |     |          |

## drawing title:

HILL MEAD PRIMARY SCHOOL ASHP EXISTING LAYOUT & ELEVATIONS

## drawing no:

CN2302-ALT-HIL-XX-DR-Z existing elevations HUB

date:

drawn by:

- scale:
- checked by:

Rov

1:50

5m