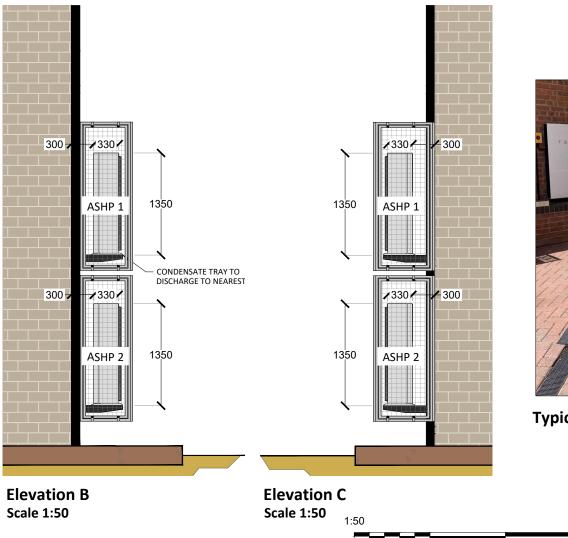

**Wall Mounted ASHP Location** 

0

1m

1m

2m

**ASHP Enclosure Layout** Scale 1:50

**Elevation A** Scale 1:50

3m

## SCHEDULE OF FINISHES

-ASHP UNITS OUTER CASING - GREY

| C01 | Construction Issue   | AMcA | EE  | 14/09/23 |
|-----|----------------------|------|-----|----------|
| Rev | Revision Description | Drw  | Chk | Date     |
|     |                      |      |     |          |

## HILL MEAD PRIMARY SCHOOL ASHP ENCLOSURE LAYOUT & ELEVATIONS

drawing no:

CN2302-ALT-HIL-XX-DR-Z-1009 C01 date scale: 14/09/2023

drawn by:

AMcA

checked by:

Rev:

Head Office: Unit 18 - 19 Scarva Road Industrial Estate, Scarva Road, Banbridge, Co. Down, BT32 3QD Tel: +44 (0) 28 437 70700 Fax: +44 (0) 28 437 78404