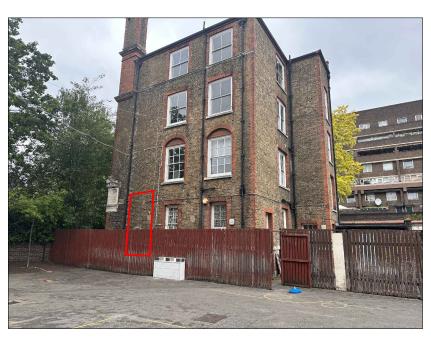

**Wall Mounted ASHP Location** 

0

1m

1m

2m

**ASHP Enclosure Layout** Scale 1:50

**Elevation A** Scale 1:50

3m

## HILL MEAD PRIMARY SCHOOL ASHP ENCLOSURE LAYOUT & ELEVATIONS

drawing no:

CN2302-ALT-HIL-XX-DR-Z-1009 C01 date scale: 14/09/2023

drawn by:

AMcA

checked by:

Rev:

Head Office: Unit 18 - 19 Scarva Road Industrial Estate, Scarva Road, Banbridge, Co. Down, BT32 3QD Tel: +44 (0) 28 437 70700 Fax: +44 (0) 28 437 78404