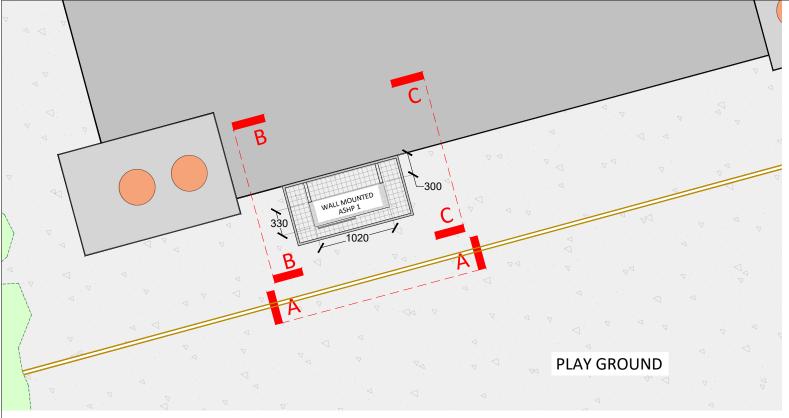

**Wall Mounted ASHP Location** 

0

1m

1m

2m

**ASHP Enclosure Layout** Scale 1:50

**Elevation A** Scale 1:50

3m

## SCHEDULE OF FINISHES

-ASHP UNITS OUTER CASING - GREY

| C01 | Construction Issue   | AMcA | EE  | 14/09/23 |
|-----|----------------------|------|-----|----------|
| Rev | Revision Description | Drw  | Chk | Date     |
|     |                      |      |     |          |

## HILL MEAD PRIMARY SCHOOL ASHP ENCLOSURE LAYOUT & ELEVATIONS

drawing no:

CN2302-ALT-HIL-XX-DR-Z-1009 C01 date scale: 14/09/2023

drawn by:

AMcA

checked by:

Rev:

Head Office: Unit 18 - 19 Scarva Road Industrial Estate, Scarva Road, Banbridge, Co. Down, BT32 3QD Tel: +44 (0) 28 437 70700 Fax: +44 (0) 28 437 78404