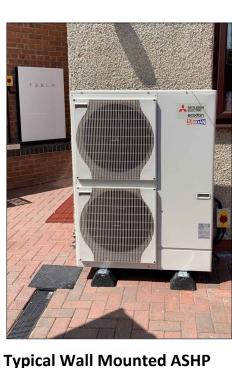

**Wall Mounted ASHP Location** 

0

1m

1m

2m

**ASHP Enclosure Layout** Scale 1:50

**Elevation A** Scale 1:50

3m