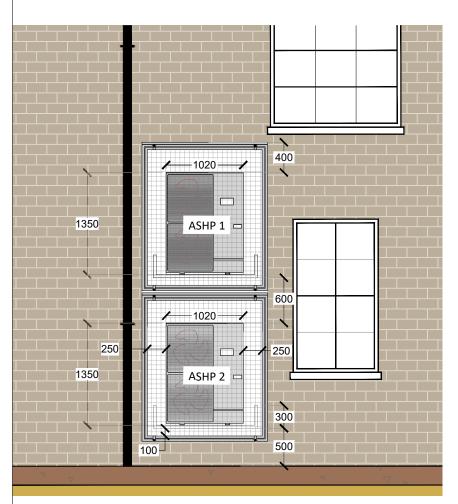

**Wall Mounted ASHP Location** 

0

1m

1m

2m

**ASHP Enclosure Layout** Scale 1:50

**Elevation A** Scale 1:50

3m

## SCHEDULE OF FINISHES

-ASHP UNITS OUTER CASING - GREY

| C01 | Construction Issue   | AMcA | EE  | 14/09/23 |
|-----|----------------------|------|-----|----------|
| Rev | Revision Description | Drw  | Chk | Date     |
|     |                      |      |     |          |

## HILL MEAD PRIMARY SCHOOL ASHP ENCLOSURE LAYOUT & ELEVATIONS

drawing no:

CN2302-ALT-HIL-XX-DR-Z-1009 C01 date scale: 14/09/2023

drawn by:

AMcA

checked by:

Rev:

Head Office: Unit 18 - 19 Scarva Road Industrial Estate, Scarva Road, Banbridge, Co. Down, BT32 3QD Tel: +44 (0) 28 437 70700 Fax: +44 (0) 28 437 78404