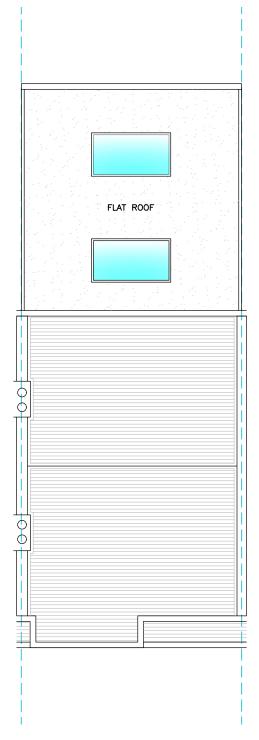

**REAR ELEVATION** 

0 1m 5m 10m

Written dimensions to be taken in preferences to scaled dimensions. The Contractor is responsible for checking all dimensions before work starts.

All work is to be carried out to the requirements, and to the satisfaction of the Local Authority. These drawings are for planning purposes only