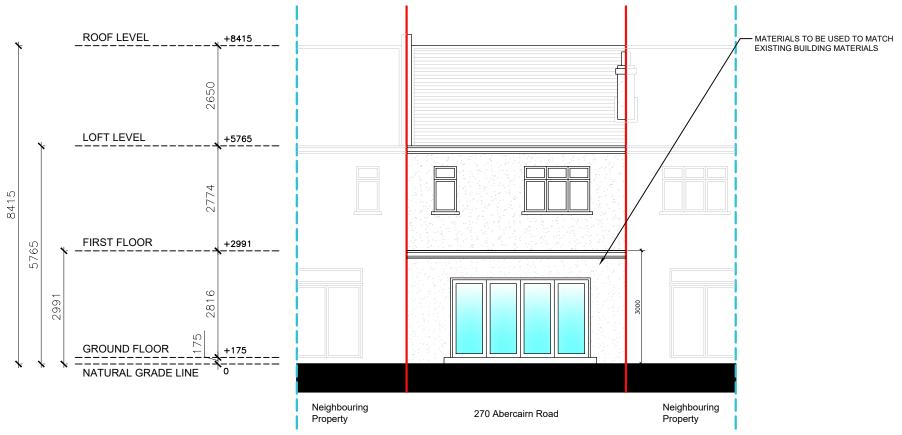

**REAR ELEVATION** 

0 1m 5m 10m

Written dimensions to be taken in preferences to scaled dimensions. The Contractor is responsible for checking all dimensions before work starts.

All work is to be carried out to the requirements, and to the satisfaction of the Local Authority. These drawings are for planning purposes only

Architecture I Planning

Client

Project

270 Abercairn Rd, London, SW16 5AL,UK

Title

Proposed Rear Elevation

| - 1 |           |          |      |      |
|-----|-----------|----------|------|------|
|     | Date:     | 12.15.20 | 23   | Rev: |
|     | Scale:    | 1:100@   | )A3  |      |
|     | Drawing N | lo.      | P002 |      |
| - 1 |           |          |      |      |