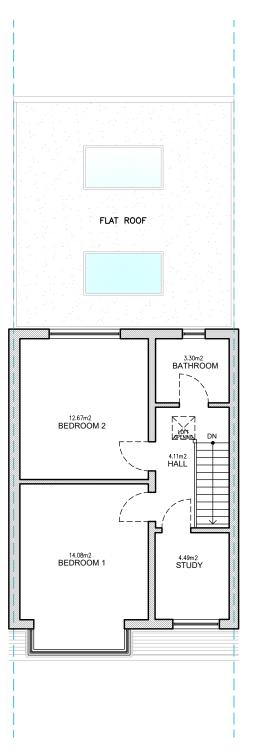

GROUND FLOOR GROUND FLOOR GIA = 50.11 M<sup>2</sup>

FIRST FLOOR FIRST FLOOR GIA = 43.03 M<sup>2</sup>

**ROOF PLAN** 

TOTAL EXISTING GIA = 93.14 M<sup>2</sup>
TOTAL PROPOSED GIA = 27.10 M<sup>2</sup> **NEW TOTAL GIA = 120.24 M<sup>2</sup>** 