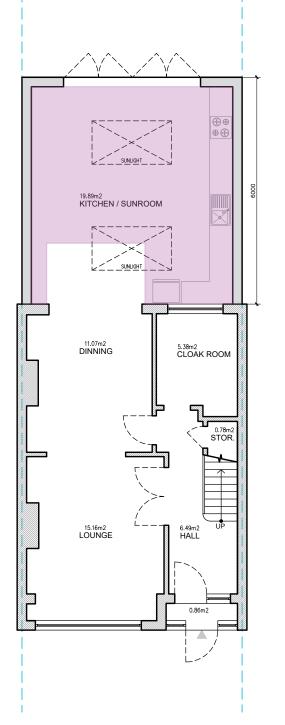

GROUND FLOOR GROUND FLOOR GIA = 50.11 M<sup>2</sup>

FIRST FLOOR FIRST FLOOR GIA = 43.03 M<sup>2</sup>

**ROOF PLAN** 

TOTAL EXISTING GIA = 93.14 M<sup>2</sup>
TOTAL PROPOSED GIA = 27.10 M<sup>2</sup> **NEW TOTAL GIA = 120.24 M<sup>2</sup>** 