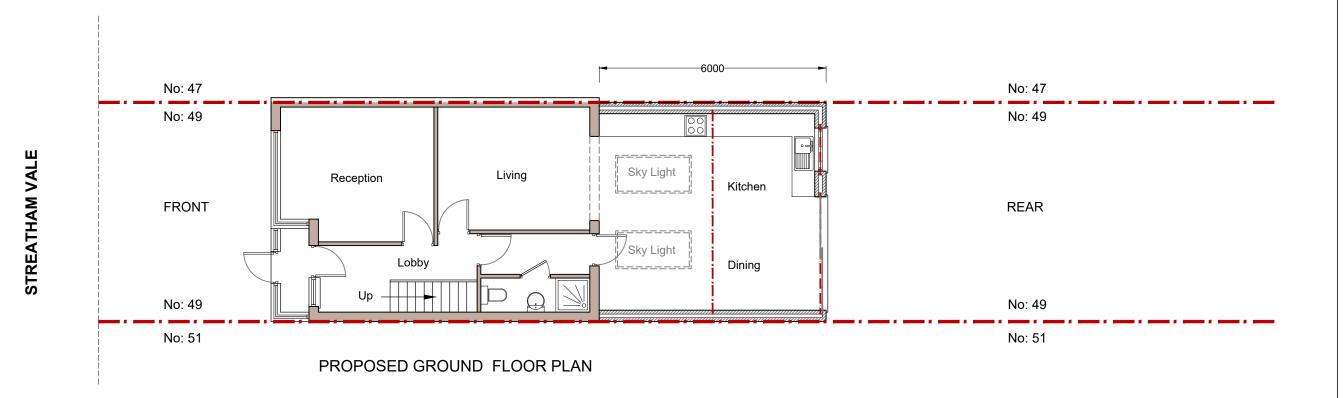

|          |       | MR MOHAMMED SHAMSUZ ZAMAN                                                                                                                                                          | 49 STREATHAM VALE<br>STREATHEAM SW16 5SF | SCALE 1:100@A3 DRAWING NO. REV. | AARKZ Design Associates                             |
|----------|-------|------------------------------------------------------------------------------------------------------------------------------------------------------------------------------------|------------------------------------------|---------------------------------|-----------------------------------------------------|
|          |       |                                                                                                                                                                                    |                                          | DEC 23 WN 02                    | AANNZ Design Associates                             |
|          |       | DRAWINGS TO BE READ IN CONJUNCTION WITH RELEVANT DRAWING AND SPECS. DRAWINGS NOT TO BE SCALED. FIGURED DIMENSIONS ONLY.  ANY DISCREPANCIES ARE TO BE POINTED TO THE ARCHITECT. THE | PROPOSED PLAN                            | 0 1 2 3 4 5                     | 96 CAMBRIDGE ROAD,<br>ILFORD, IG3 8LY               |
| REV DATE | NOTES | ARCHITECT IS NOT LIABLE FOR ANY FAULTS NOT RAISED.  DRAWINGS NOT TO BE SCALED FOR LAND TRANSFER PURPOSES                                                                           | THOI GOLD I LAN                          | Meters @ 1:100 @ A3             | TEL: 0750 645 9645<br>E.mail: aarkzdesign@gmail.com |