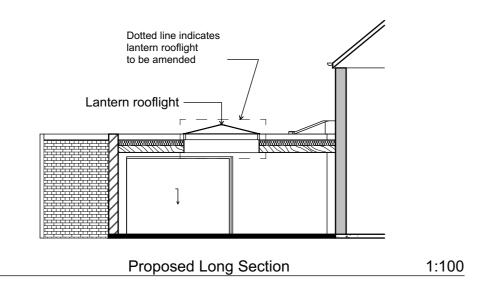

APPLICATION FOR NON-MATERIAL AMENDMENT Planning approval ref: DC/23/132396
AS APPROVED SIDE ELEVATION
AS APPROVED CROSS-SECTION
AS APPROVED LONG SECTION
012

Lantern rooflight
Dotted line indicates lantern rooflight to be amended

Garage

Electric garage door

Brick wall

1 Existing Side Elevation (1) 1:100

Proposed Cross-section 1:100

M: 07792781971

e-mail: designhomeplan23@gmail.com Website: designhomeplan.co.uk

Client: