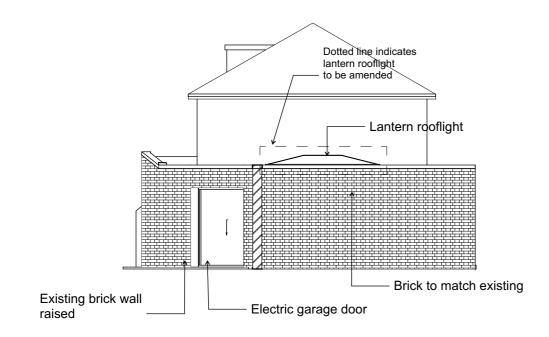

APPLICATION FOR NON-MATERIAL AMENDMENT Planning approval ref: DC/23/132396
AS APPROVED SIDE ELEVATION
AS APPROVED CROSS-SECTION
AS APPROVED LONG SECTION
012

Lantern rooflight
Dotted line indicates lantern rooflight to be amended

Garage

Electric garage door

Brick wall

1 Existing Side Elevation (1) 1:100

Proposed Cross-section 1:100

M: 07792781971

e-mail: designhomeplan23@gmail.com Website: designhomeplan.co.uk

Client: