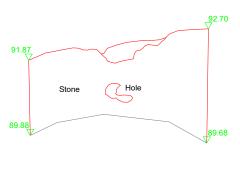

## North Elevation



# East Elevation



# Not to Scale North Elevation West Elevation South Elevation

### South Elevation



### West Elevation



AOD: 88.00m



### Notes

Levels and coordinate system are based on Target Geo Ltd Topographical Survey 22-0125-001.

It is important to note that the same accuracies implied by the plotting scale are equally applicable to digital data supplied for CAD.

Every effort has been made to identify all visible above ground features, however it should be borne in mind that there may be items obscured at the time of survey

Visible features in the vicinity of the boundaries, as shown on this survey, may not represent the extent

his drawing is copyright of Target Geo Limted and may not be sproduced without licence or permission. No responsibility is aken for amendments by others.

09/06/2022



Target Geo Limited
Tel: 0333 023 0756
Email: office@targetgleo.co.uk
Web: www.targetgleo.co.uk
Unit 2-