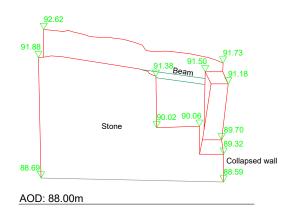

## North Elevation



# East Elevation



# Not to Scale North Elevation West Elevation South Elevation

### South Elevation



### West Elevation



AOD: 88.00m



### Notes

Levels and coordinate system are based on Target Geo Ltd Topographical Survey 22-0125-001.

It is important to note that the same accuracies implied by the plotting scale are equally applicable to digital data supplied for CAD.

Every effort has been made to identify all visible above ground features, however it should be borne in mind that there may be items obscured at the time of survey

Visible features in the vicinity of the boundaries, as shown on this survey, may not represent the extent

his drawing is copyright of Target Geo Limted and may not be sproduced without licence or permission. No responsibility is aken for amendments by others.

09/06/20