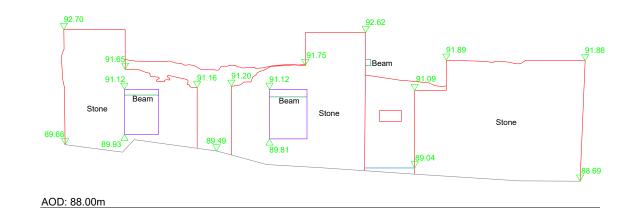

## North Elevation



# East Elevation



# Not to Scale North Elevation West Elevation South Elevation

### South Elevation



### West Elevation



AOD: 88.00m



### Notes

Levels and coordinate system are based on Target Geo Ltd Topographical Survey 22-0125-001.

It is important to note that the same accuracies implied by the plotting scale are equally applicable to digital data supplied for CAD.

Every effort has been made to identify all visible above ground features, however it should be borne in mind that there may be items obscured at the time of survey

Visible features in the vicinity of the boundaries, as shown on this survey, may not represent the extent

his drawing is copyright of Target Geo Limted and may not be sproduced without licence or permission. No responsibility is aken for amendments by others.

09/06/2022



Target Geo Limited
Tel: 0333 023 0756
Email: office@targetgleo.co.uk
Web: www.ta