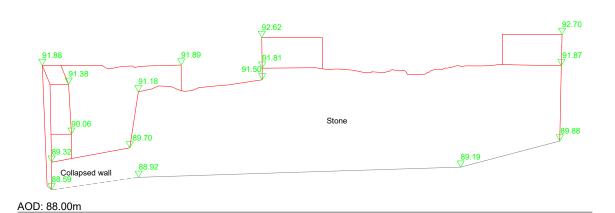

## North Elevation



# East Elevation



# Not to Scale North Elevation West Elevation South Elevation

### South Elevation



### West Elevation



AOD: 88.00m



### Notes

Levels and coordinate system are based on Target Geo Ltd Topographical Survey 22-0125-001.

It is important to note that the same accuracies implied by the plotting scale are equally applicable to digital data supplied for CAD.

Every effort has been made to identify all visible above ground features, however it should be borne in mind that there may be items obscured at the time of survey

Visible features in the vicinity of the boundaries, as shown on this survey, may not represent the extent

his drawing is copyright of Target Geo Limted and may not be sproduced without licence or permission. No responsibility is aken for amendments