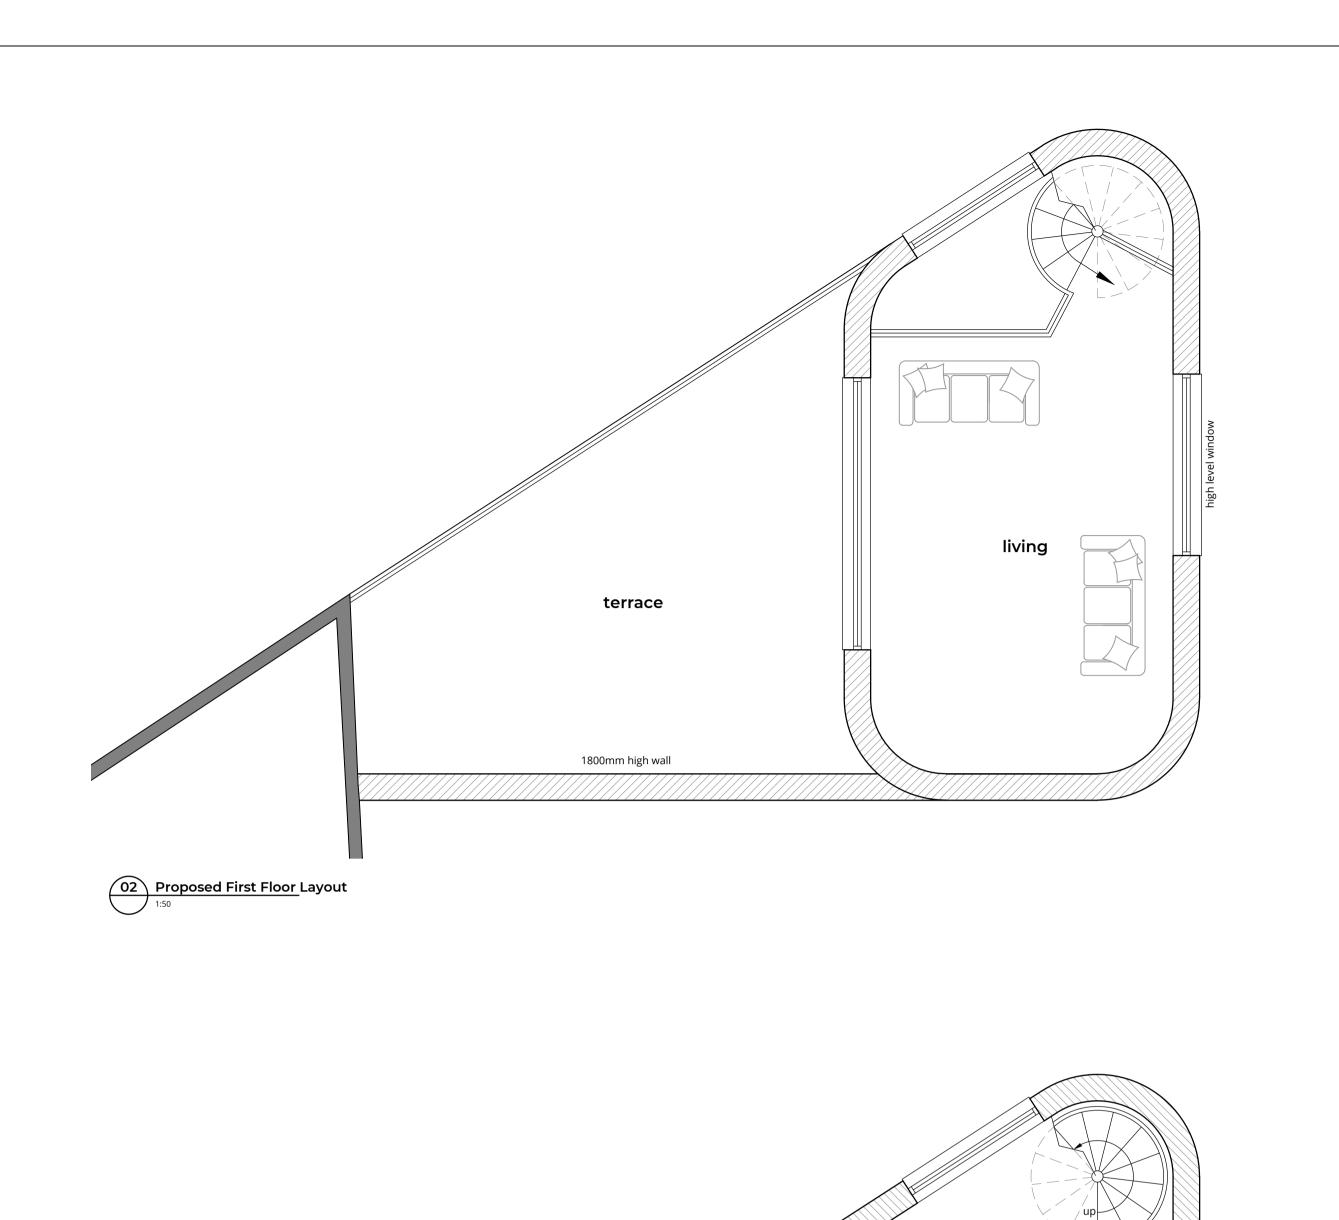

bedroom 1

adjacent property (not surveyed)

Proposed Ground Floor Layout

1:50

kitchen

bathroom

DO NOT SCALE FROM THIS DRAWING FOR CONSTRUCTION PURPOSES, IF IN DOUBT PLEASE ASK! USE PRINT CHECK ABOVE IN CENTIMETRE INCREMENTS ALL DIMENSIONS TO BE VERIFIED BY THE CONTRACTOR ON SITE All figured dimensions are in millimetres unless otherwise stated.