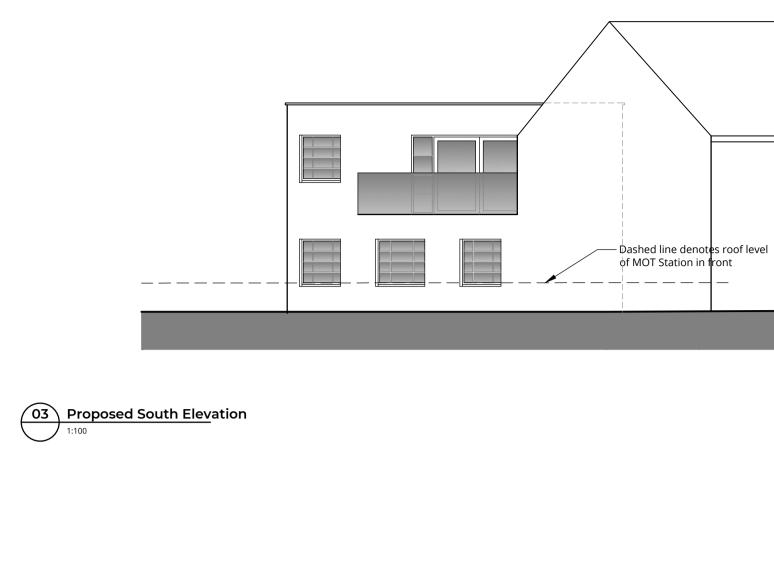

## Project

Proposed Replacement Property to provide Dwelling @ The Studio, St Thomas Rd, Newquay, TR7 1RS

Title Proposed Floor Plans and Elevations

Scale Date Drawn Checked DJN DJN As Shown @A1 Oct '23 Project No: Drawing No. Revision 2305 SK01