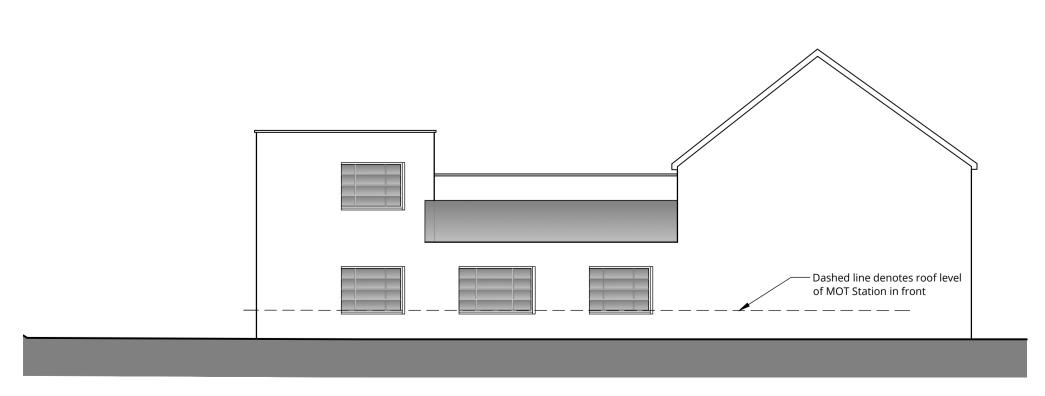

bedroom 1

adjacent property (not surveyed)

Proposed Ground Floor Layout

1:50

kitchen

bathroom















DO NOT SCALE FROM THIS DRAWING FOR CONSTRUCTION PURPOSES, IF IN DOUBT PLEASE ASK! USE PRINT CHECK ABOVE IN CENTIMETRE INCREMENTS ALL DIMENSIONS TO BE VERIFIED BY THE CONTRACTOR ON SITE All figured dimensions are in millimetres unless otherwise stated.

Plans and Notes contained herein are for Planning and Building Regulations Approvals only. Plans and Notes are offered only as a guide to the Contractor, variations and alterations must be approved with Building Control.

The Builder/Developer will be ultimately responsible for ensuring that all construction is in accordance with the Approved Planning Permission and Building Regulations including any Conditions, relevant Trade and Professional Standards, Statutory requirements and product manufacturers' specifications, British Standards