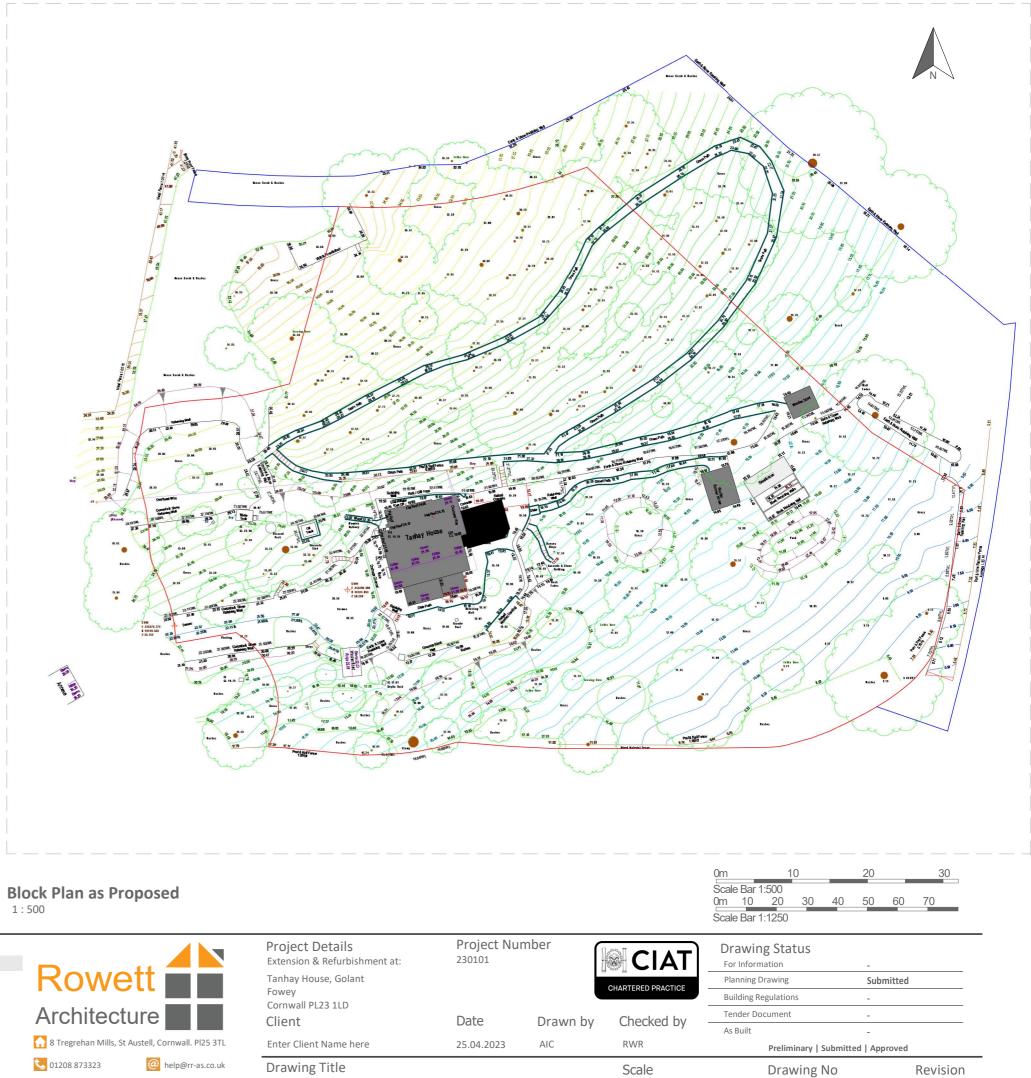

5. The Contractor should inform the architectu in the drawings and specifications or additional to complete the work.

|                                                                                                                                                                                                                         | Revision Notes |                    |             |                        |                                   | Project Details                                                | Project Number |          |                    |  |
|-------------------------------------------------------------------------------------------------------------------------------------------------------------------------------------------------------------------------|----------------|--------------------|-------------|------------------------|-----------------------------------|----------------------------------------------------------------|----------------|----------|--------------------|--|
| or the purpose of the stage<br>ving may not include sufficent<br>with all other drawings, reports,<br>e from other Consultants.<br>RPOSES - Use figured dimensions.<br>SIONS AND CONFIGURATIONS ON<br>G OF MATERIALS OR | No.<br>A       | Date<br>11.07.2023 | Description | Rowett                 |                                   | Extension & Refurbishment at:<br>Tanhay House, Golant<br>Fowey | 230101         |          |                    |  |
|                                                                                                                                                                                                                         |                |                    | Revision A  |                        |                                   |                                                                |                |          | CHARTERED PRACTICE |  |
|                                                                                                                                                                                                                         |                |                    |             | Architect              | cture Cornwall PL23 1LD<br>Client |                                                                | Date           | Drawn by | Checked by         |  |
|                                                                                                                                                                                                                         |                |                    |             | 🔒 8 Tregrehan Mills, S | St Austell, Cornwall. Pl25 3TL    | Enter Client Name here                                         | 25.04.2023     | AIC      | RWR                |  |
| ectural office of any discrepancies<br>onal information they will require                                                                                                                                               |                |                    |             | 01208 873323           | elp@rr-as.co.uk                   | Drawing Title<br>Location and Block Plans as Proposed          |                |          | Scale              |  |
|                                                                                                                                                                                                                         |                |                    |             | www.rr-as.co.uk        |                                   |                                                                |                |          | As indicated       |  |