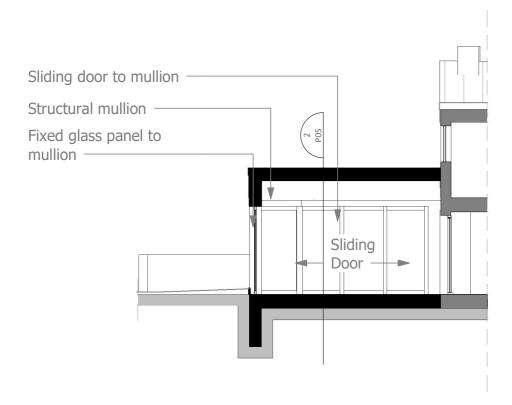

Section AA' as Proposed





Section BB' as Proposed



## Notes

- 1. This drawing has been prepared solely for the purpose of the stage indicated on the drawing. As such this drawing may not include sufficent detail for any stage beyond that indicated.
- 2. This drawing is to be read in conjunction with all other drawings, reports, specifications and schedules including those from other Consultants.
- 3. DO NOT SCALE FOR CONSTRUCTION PURPOSES Use figured dimensions. CONTRACTORS ARE TO CHECK ALL DIMENSIONS AND CONFIGURATIONS ON SITE PRIOR TO FABRICATION OR ORDERING OF MATERIALS OR COMPONENTS.
- 5. The Contractor should inform the architectural office of any discrepancies in the drawings and specifications or additional information they will require to complete the work.

## **Revision N