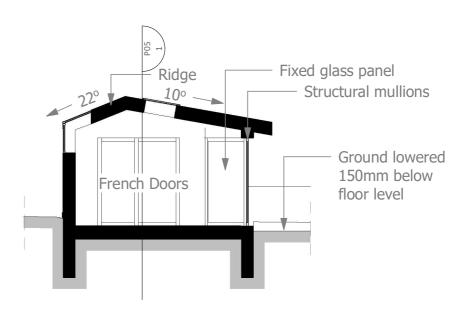

Section AA' as Proposed





Section BB' as Proposed



## Notes

- 1. This drawing has been prepared solely for the purpose of the stage indicated on the drawing. As such this drawing may not include sufficent detail for any stage beyond that indicated.
- 2. This drawing is to be read in conjunction with all other drawings, reports, specifications and schedules including those from other Consultants.
- 3. DO NOT SCALE FOR CONSTRUCTION PURPOSES Use figured dimensions. CONTRACTORS ARE TO CHECK ALL DIMENSIONS AND CONFIGURATIONS ON SITE PRIOR TO FABRICATION OR ORDERING OF MATERIALS OR COMPONENTS.
- 5. The Contractor should inform the architectural office of any discrepancies in the drawings and specifications or additional information they will require to complete the work.

## **Revision Notes**

No. Date Description