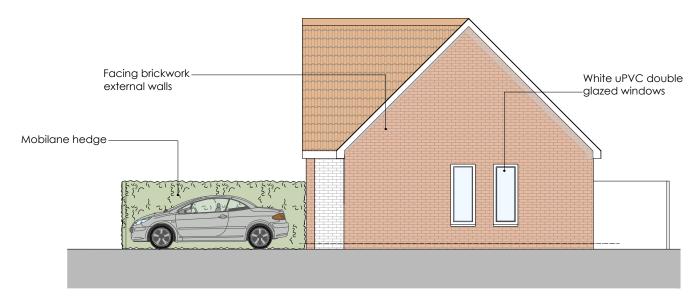

PROPOSED WEST ELEVATION

SCALE 1:100

PROPOSED SOUTH ELEVATION

SCALE 1:100

PROPOSED EAST ELEVATION

SCALE 1:100

| -       | -     | -            | mb  |
|---------|-------|--------------|-----|
| REV:    | DATE: | DESCRIPTION: | BY: |
| STATUS: |       | PLANNING     |     |

PROPOSED ELEVATIONS

| _ | CALE AT A3:<br>1:100 | DATE:<br>AUG 2023 | DRAWN:<br>MB | CHECKED:  |
|---|----------------------|-------------------|--------------|-----------|
| F | P600                 | DRAWING NO: 003   |              | REVISION: |