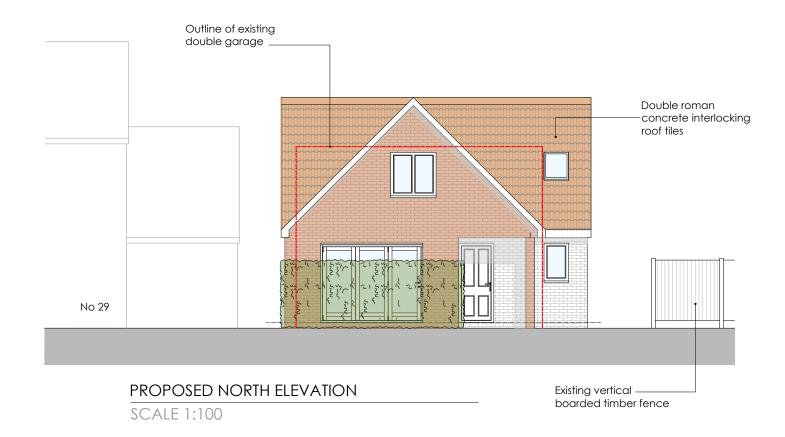

PROPOSED WEST ELEVATION

SCALE 1:100

PROPOSED SOUTH ELEVATION

SCALE 1:100

PROPOSED EAST ELEVATION

SCALE 1:100

| -       | -     | -            | mb  |
|---------|-------|--------------|-----|
| REV:    | DATE: | DESCRIPTION: | BY: |
| STATUS: |       | PLANNING     |     |

PROPOSED ELEVATIONS

| _ | CALE AT A3:<br>1:100 | DATE:<br>AUG 2023 | DRAWN:<br>MB | CHECKED:  |
|---|----------------------|-------------------|--------------|-----------|
| F | P600                 | DRAWING NO: 003   |              | REVISION: |