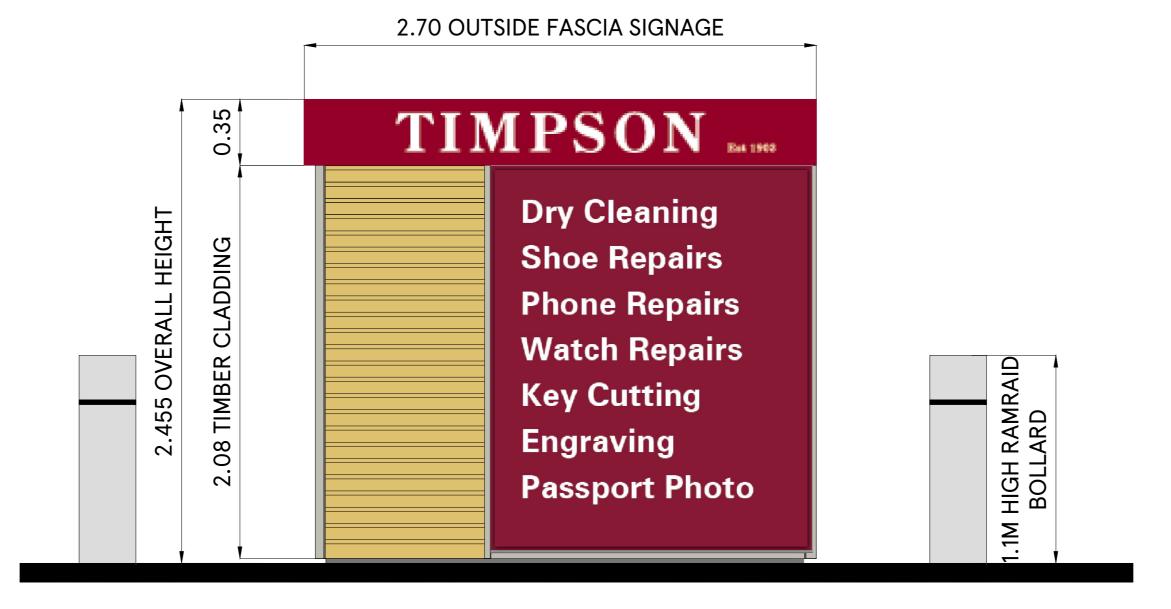

## 6.668 OUTSIDE FASCIA SIGNAGE 0.35 TIMPSON Great Service By Great People Ent 2900 2.455 OVERALL HEIGHT Dry **Dry Cleaning** 2.08 TIMBER CLADDING Cleaning **Shoe Repairs Phone Repairs** We're open Watch Repairs 7 days **Key Cutting** 1.1M HIGH RAMRAID BOLLARD **Engraving Passport Photo** TIMPSON TIMPSON