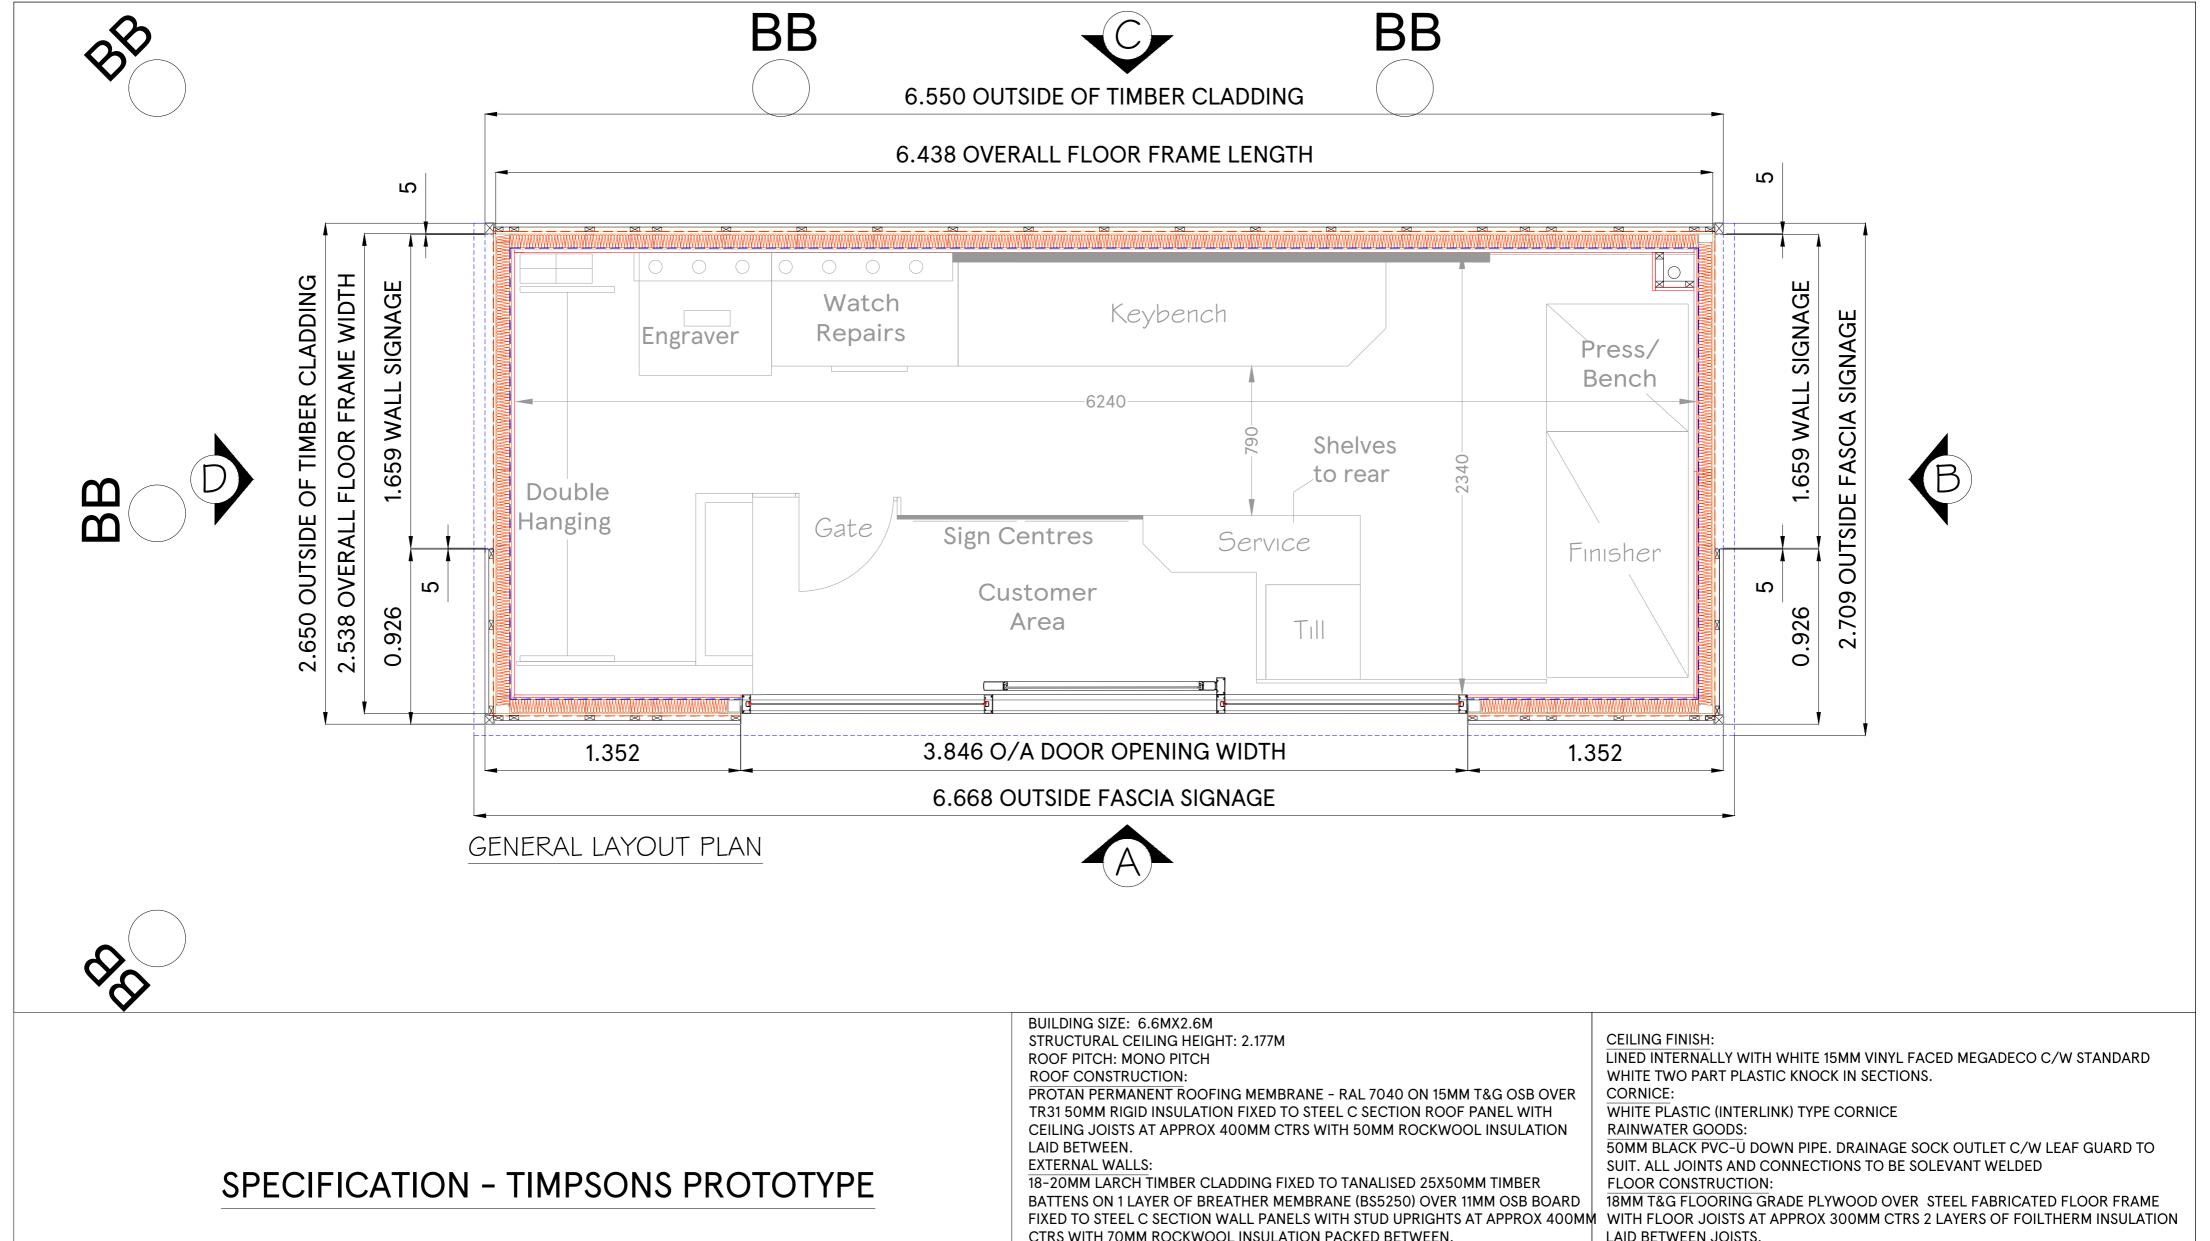

CTRS WITH 70MM ROCKWOOL INSULATION PACKED BETWEEN.

**EXTERNAL ENTRANCE DOORS:** 

ALUMINIUM DOORSET WITH FIXED SIDE SCREENS AND AUTOMATIC SLIDING DOOR **RAL 7044** 

**EXTERNAL TRIM COLOURS:** TYPE A/B = POWDER COATED - RAL 7040

TYPE C/D/E/F/G/H/L/M = POWDER COATED - RAL 7040

TYPE N/P = GALVANISED STEEL

LAID BETWEEN JOISTS.

WALL INTERNAL FINISH:

LINED INTERNALLY WITH CREAM 15MM VINYL FACED PLASTERBOARD C/W CREAM STANDARD KNOCK IN SECTIONS AND J MOULDS OVER 11MM OSB BOARDS ON THERMASHEET FIXED TO STEEL C SECTION WALL FRAME UPRIGHTS. FLOOR COVERING:

TARKETT VYLON PLUS 2.0MM SHEET VINYL - COLOUR: 534 CHARCOAL ALL JOINTS WELDED USING WELDROD - COLOUR TO BE SUITABLY MATCHED.

STORE PLANNING DEPARTMENT PROPERTY SERVICES WELWYN GARDEN CITY, HERTFORDSHIRE, AL7 1GB UK TELEPHONE: 01707 395150