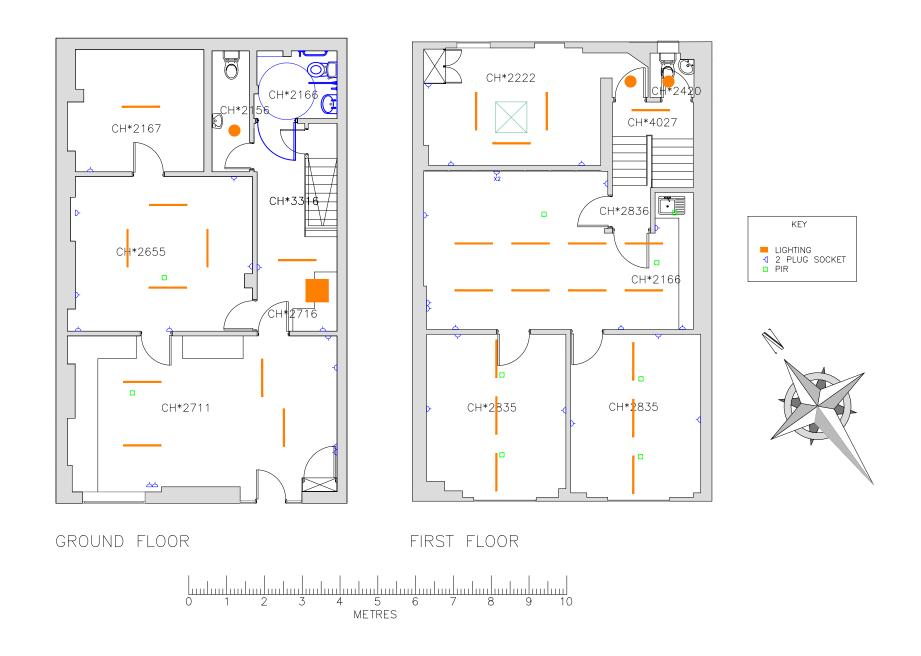

## THINKING SPACE Design and Build Ltd

Client

Switchboard: 0207 518 0341

London Office - Landmark House, 17 Hanover Square, W1S 1HU

| Project                                                                        | Scale        | Drawn  |
|--------------------------------------------------------------------------------|--------------|--------|
| Unit 2, 17-19 Blackwater Street, East<br>Dulwich, London SE22 8SD              | 1:100@A3     | YC Rev |
|                                                                                | Date         | Rev    |
| Drawing                                                                        | 1st Nov 2023 |        |
| Proposed Ground Floor and First Floor<br>Unit 2, 17-19 Blackwater Street, East | Drawing No.  |        |
| Dulwich, London SE22 8SD                                                       | SP01-GHCP5R  |        |