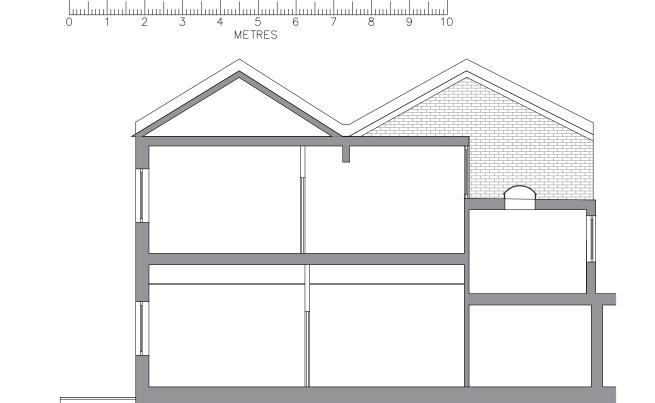

SOUTH ELEVATION

Client

EAST ELEVATION / SECTION

NORTH ELEVATION

Drawn

YC

Rev

## Project

Unit 2, 17-19 Blackwater Street, East Dulwich, London SE22 8SD

Existing Section and Elevation For Unit 2, 17-19 Blackwater Street, East Dulwich, London SE22 8SD