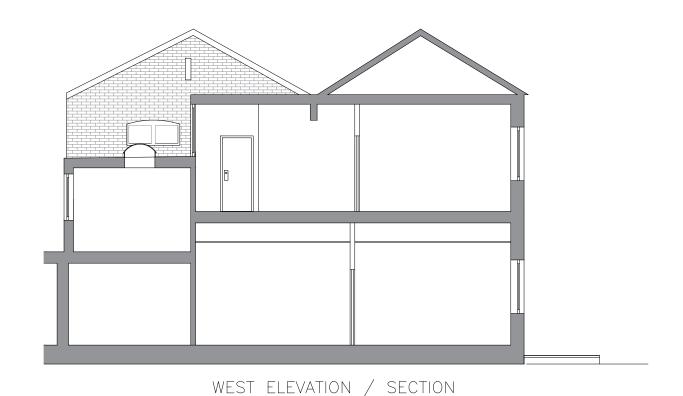

SOUTH ELEVATION

Client

EAST ELEVATION / SECTION

NORTH ELEVATION

Drawn

YC

Rev

## Project

Unit 2, 17-19 Blackwater Street, East Dulwich, London SE22 8SD

Existing Section and Elevation For Unit 2, 17-19 Blackwater Street, East Dulwich, London SE22 8SD