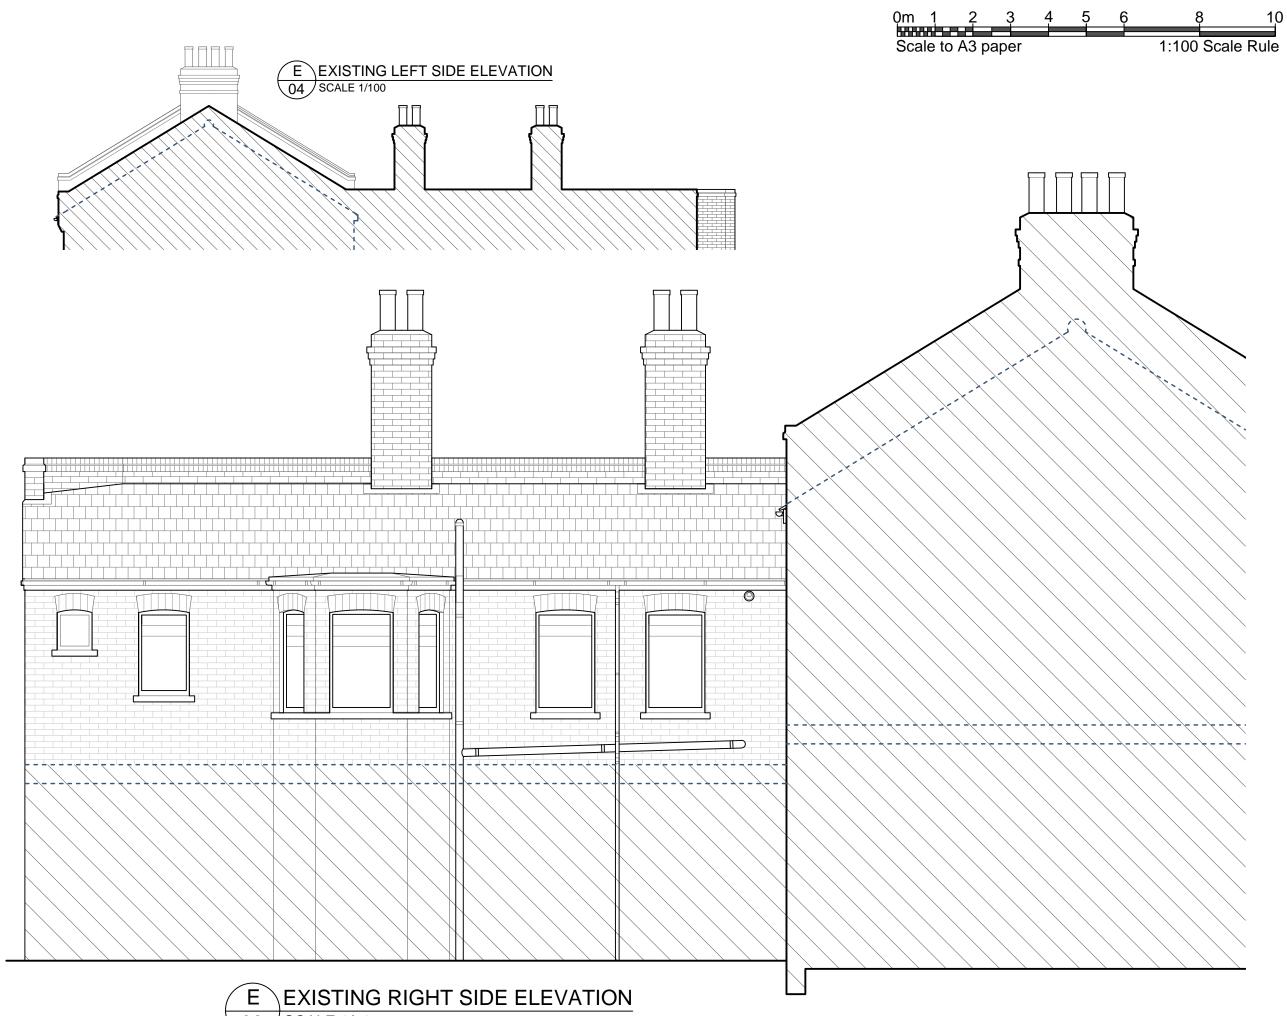

Project RAISED RIDGELINE, L - SHAPED DORMER LOFT EXTENSION WITH A ROOF TERRACE & 2NO ROOF WINDOWS TO THE FRONT SLOPE

Date 14/12/2023

Scale 1:50 / 1:100

1:50 Scale Rule

Sheet

Title EXISTING SIDE ELEVATIONS